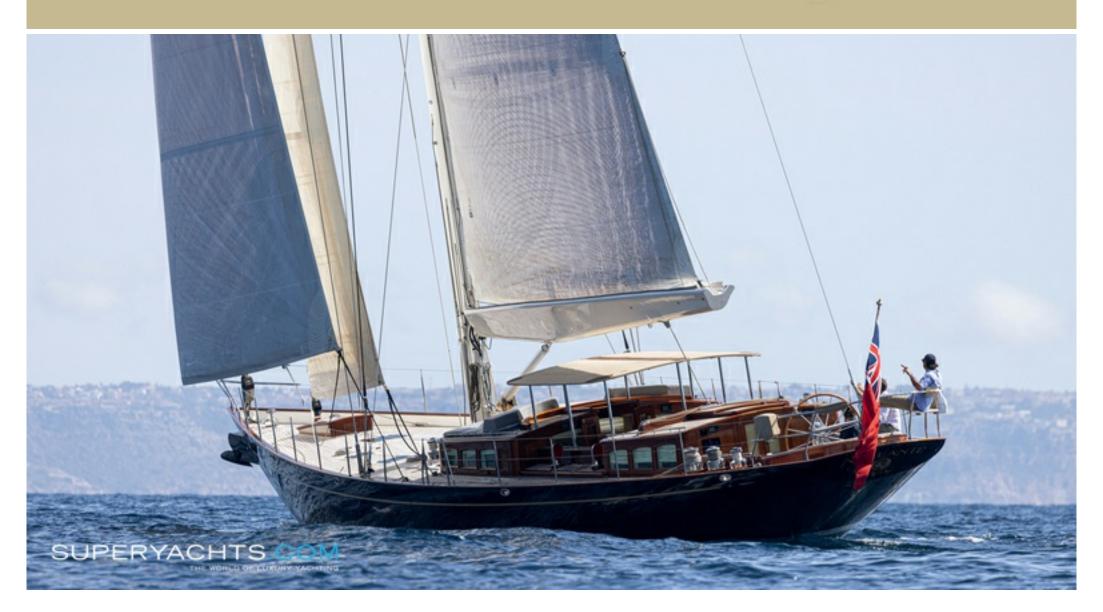

# ATALANTE

27.50m (90'2"ft) | Holland Jachtbouw | 2009

# Luxury Yacht ATALANTE for Sale

ATALANTE is a 27.5m luxury sailing yacht delivered in 2009 by Holland Jachtbouw. She was recently refitted in 2023, now listed for sale with Bernard Gallay Yacht Brokerage.

#### **DESCRIPTION**

ATALANTE, the second vessel of the Truly Classic 90 sailing yacht series, showcases the remarkable collaboration between architect Hoek Design and Dutch builder Claasen Jachtbouw. Throughout her sailing journey, ATALANTE has established herself as an exceptional family cruising yacht, offering a harmonious blend of generous interior and exterior spaces without compromising on performance.