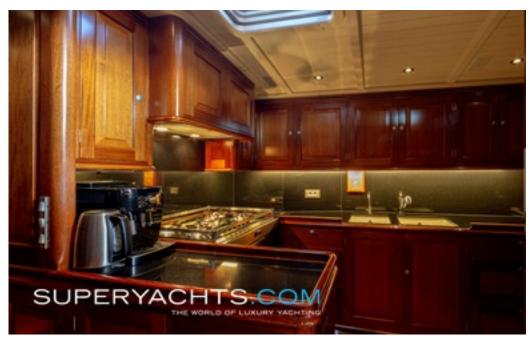

## **ACCOMMODATION**

The perfect cruising yacht, ATALANTE offers a very attractive layout characterised by a spacious owner's cabin and two luxury guest cabins.

27.50m (90'2"ft) | 2009

27.50m (90'2"ft) | 2009