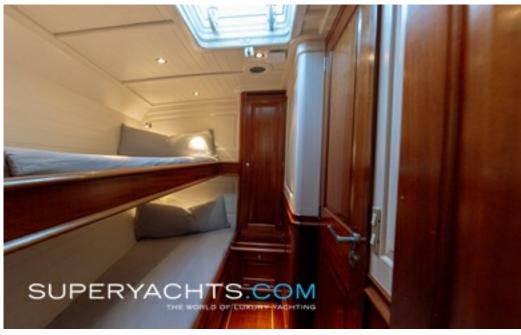

## **ACCOMMODATION**

The perfect cruising yacht, ATALANTE offers a very attractive layout characterised by a spacious owner's cabin and two luxury guest cabins.

27.50m (90'2"ft) | 2009

27.50m (90'2"ft) | 2009