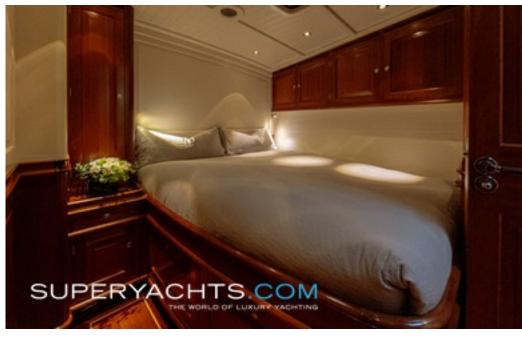

A true cruising delight, ATALANTE offers an inviting layout highlighted by a spacious owner's cabin and two luxurious guest cabins. Notably, extensive refits in 2014, along with a major overhaul in 2022, have meticulously maintained and enhanced her charm, resulting in beautifully designed and adorned cabins and an overall sleek appearance.

## **ACCOMMODATION**

The perfect cruising yacht, ATALANTE offers a very attractive layout characterised by a spacious owner's cabin and two luxury guest cabins.

27.50m (90'2"ft) | 2009

27.50m (90'2"ft) | 2009