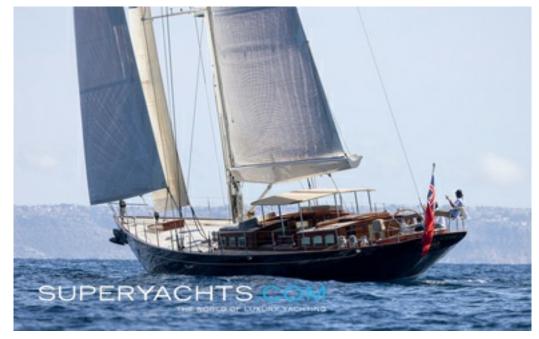

#### **DESCRIPTION**

ATALANTE, the second vessel of the Truly Classic 90 sailing yacht series, showcases the remarkable collaboration between architect Hoek Design and Dutch builder Claasen Jachtbouw. Throughout her sailing journey, ATALANTE has established herself as an exceptional family cruising yacht, offering a harmonious blend of generous interior and exterior spaces without compromising on performance.

Having ventured into various regattas in both the Caribbean and Mediterranean, ATALANTE has earned a well-deserved reputation. Notably, she achieved back-to-back victories in the Hoek Design Cup in 2012 and 2013 and secured an impressive second place overall in the Palma Supervacht Cup in 2013.