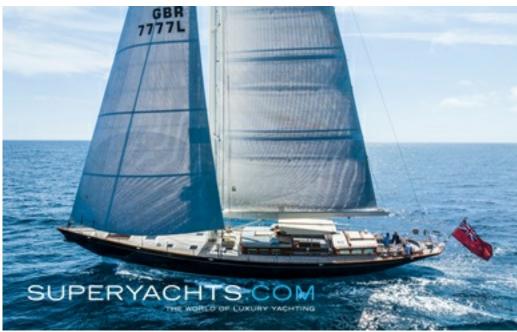

# ATALANTE

27.50m (90'2"ft) | Holland Jachtbouw | 2009

# Luxury Yacht ATALANTE for Sale

ATALANTE is a 27.5m luxury sailing yacht delivered in 2009 by Holland Jachtbouw. She was recently refitted in 2023, now listed for sale with Bernard Gallay Yacht Brokerage.

The interior of ATALANTE is extensive and thoughtfully designed, featuring alfresco living areas that encourage social gatherings. The central cockpit serves as a hub for guests to come together, while the aft cockpit caters to sailing activities. Additionally, ATALANTE boasts a drop-down platform positioned amidships, providing easy access to the tender and facilitating water-based activities.