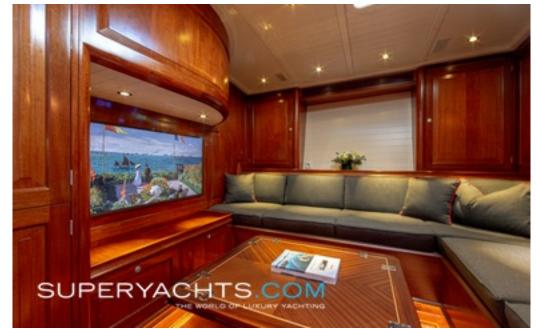

The interior of ATALANTE is extensive and thoughtfully designed, featuring alfresco living areas that encourage social gatherings. The central cockpit serves as a hub for guests to come together, while the aft cockpit caters to sailing activities. Additionally, ATALANTE boasts a drop-down platform positioned amidships, providing easy access to the tender and facilitating water-based activities.

A true cruising delight, ATALANTE offers an inviting layout highlighted by a spacious owner's cabin and two luxurious guest cabins. Notably, extensive refits in 2014, along with a major overhaul in 2022, have meticulously maintained and enhanced her charm, resulting in beautifully designed and adorned cabins and an overall sleek appearance.