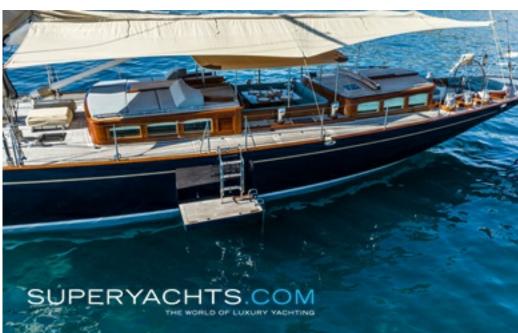

The interior of ATALANTE is extensive and thoughtfully designed, featuring alfresco living areas that encourage social gatherings. The central cockpit serves as a hub for guests to come together, while the aft cockpit caters to sailing activities. Additionally, ATALANTE boasts a drop-down platform positioned amidships, providing easy access to the tender and facilitating water-based activities.

A true cruising delight, ATALANTE offers an inviting layout highlighted by a spacious owner's cabin and two luxurious guest cabins. Notably, extensive refits in 2014, along with a major overhaul in 2022, have meticulously maintained and enhanced her charm, resulting in beautifully designed and adorned cabins and an overall sleek appearance.