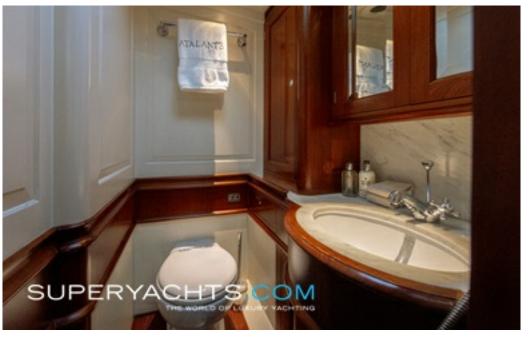

## **ACCOMMODATION**

The perfect cruising yacht, ATALANTE offers a very attractive layout characterised by a spacious owner's cabin and two luxury guest cabins.

27.50m (90'2"ft) | 2009

27.50m (90'2"ft) | 2009