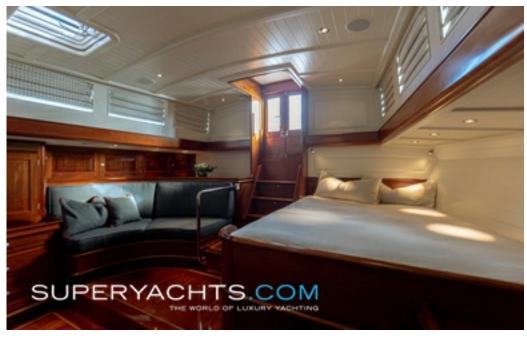

A true cruising delight, ATALANTE offers an inviting layout highlighted by a spacious owner's cabin and two luxurious guest cabins. Notably, extensive refits in 2014, along with a major overhaul in 2022, have meticulously maintained and enhanced her charm, resulting in beautifully designed and adorned cabins and an overall sleek appearance.

## **ACCOMMODATION**

The perfect cruising yacht, ATALANTE offers a very attractive layout characterised by a spacious owner's cabin and two luxury guest cabins.

27.50m (90'2"ft) | 2009

27.50m (90'2"ft) | 2009