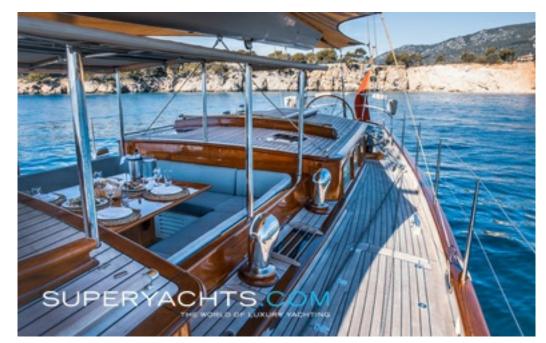

The interior of ATALANTE is extensive and thoughtfully designed, featuring alfresco living areas that encourage social gatherings. The central cockpit serves as a hub for guests to come together, while the aft cockpit caters to sailing activities. Additionally, ATALANTE boasts a drop-down platform positioned amidships, providing easy access to the tender and facilitating water-based activities.