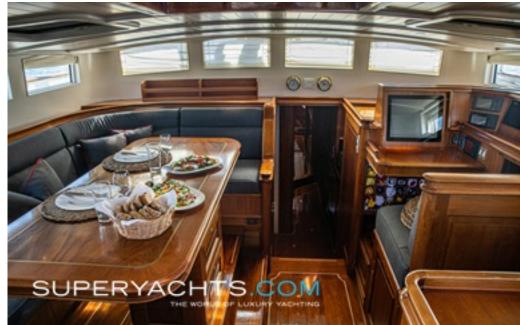

The interior of ATALANTE is extensive and thoughtfully designed, featuring alfresco living areas that encourage social gatherings. The central cockpit serves as a hub for guests to come together, while the aft cockpit caters to sailing activities. Additionally, ATALANTE boasts a drop-down platform positioned amidships, providing easy access to the tender and facilitating water-based activities.