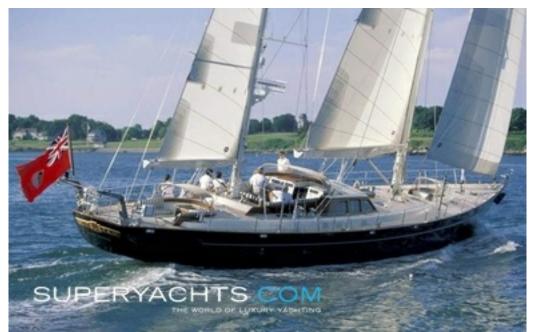

## Carmella

Designed by Sparkman & Stephens and built in 1999 by Vitters Shipyard, the 92.5-foot (28.2m) luxury sailing yacht Carmella is a modern classic in every sense of the term.

Her low-profile raised pilothouse has a full helm/navigation/communication station with360-degree visibility and comfortable seating.

On deck, the sailing yacht's powerful carbon fiber ketch rig is engineered for simple handling with fully hydraulic winches and furling. Her comfortable center cockpit surrounds a teak dining table and helm area with full instrumentation and controls make it the ideal spot when underway. Carmella's elegant profile, with bright varnished teak accents, turns heads in every port of call. She has always been maintained to the highest standards.