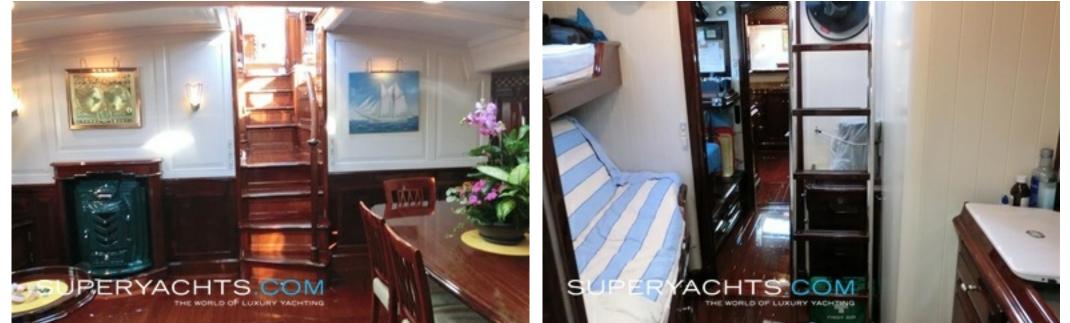

#### DESCRIPTION

Carmella was awarded the Best Sailing Yacht Interior by the Superyacht Society in 1999. Her Redman-Whitley designed, Herreschoff interior is an elegant blend of classic and art-deco styling, crafted with varnished, matched grain walnut and accented with raised-panel upper bulkheads.

#### ACCOMMODATION

Sailing yacht Carmella features a full-beam master stateroom aft with an adjoining private owner's cockpit, plus two twin guest staterooms with en-suite heads. The sailing yacht's spacious interior features a full-beam main salon and professional galley with a comfortable bar area that allows for easy entertaining.