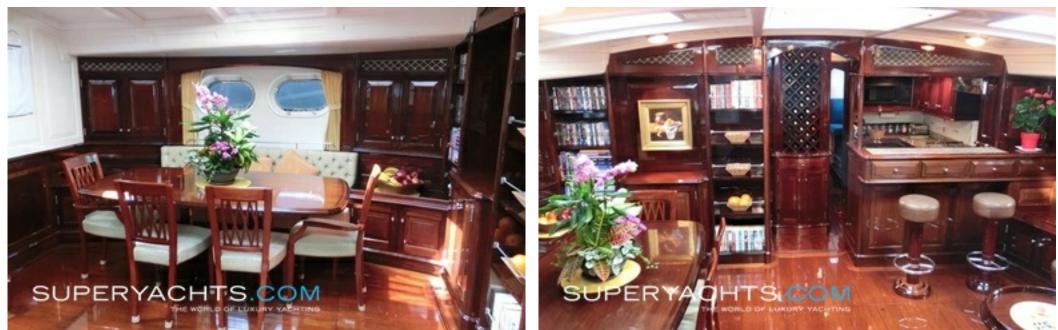

#### ACCOMMODATION

Sailing yacht Carmella features a full-beam master stateroom aft with an adjoining private owner's cockpit, plus two twin guest staterooms with en-suite heads. The sailing yacht's spacious interior features a full-beam main salon and professional galley with a comfortable bar area that allows for easy entertaining.