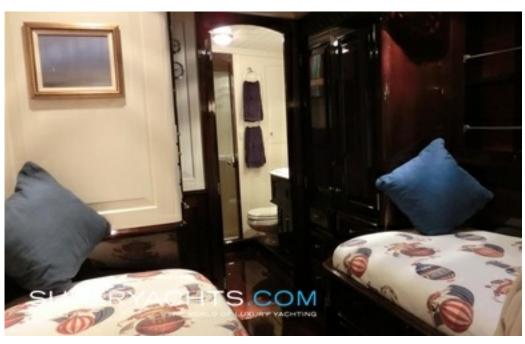

#### ACCOMMODATION

Sailing yacht Carmella features a full-beam master stateroom aft with an adjoining private owner's cockpit, plus two twin guest staterooms with en-suite heads. The sailing yacht's spacious interior features a full-beam main salon and professional galley with a comfortable bar area that allows for easy entertaining.