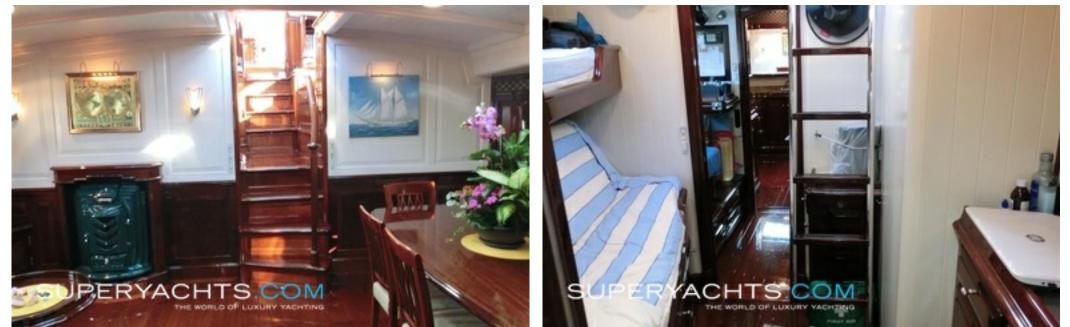

#### DESCRIPTION

Carmella was awarded the Best Sailing Yacht Interior by the Superyacht Society in 1999. Her Redman-Whitley designed, Herreschoff interior is an elegant blend of classic and art-deco styling, crafted with varnished, matched grain walnut and accented with raised-panel upper bulkheads.

#### ACCOMMODATION

Sailing yacht Carmella features a full-beam master stateroom aft with an adjoining private owner's cockpit, plus two twin guest staterooms with en-suite heads. The sailing yacht's spacious interior features a full-beam main salon and professional galley with a comfortable bar area that allows for easy entertaining.