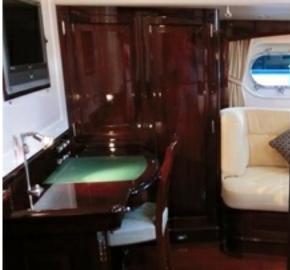

#### DESCRIPTION

Carmella was awarded the Best Sailing Yacht Interior by the Superyacht Society in 1999. Her Redman-Whitley designed, Herreschoff interior is an elegant blend of classic and art-deco styling, crafted with varnished, matched grain walnut and accented with raised-panel upper bulkheads.

Her low-profile raised pilothouse has a full helm/navigation/communication station with360-degree visibility and comfortable seating.

On deck, the sailing yacht's powerful carbon fiber ketch rig is engineered for simple handling with fully hydraulic winches and furling. Her comfortable center cockpit surrounds a teak dining table and helm area with full instrumentation and controls make it the ideal spot when underway. Carmella's elegant profile, with bright varnished teak accents, turns heads in every port of call. She has always been maintained to the highest standards.