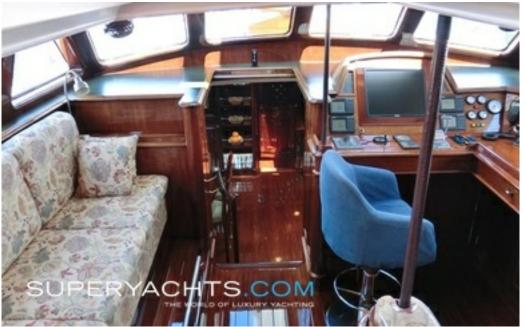

Her low-profile raised pilothouse has a full helm/navigation/communication station with360-degree visibility and comfortable seating.

On deck, the sailing yacht's powerful carbon fiber ketch rig is engineered for simple handling with fully hydraulic winches and furling. Her comfortable center cockpit surrounds a teak dining table and helm area with full instrumentation and controls make it the ideal spot when underway. Carmella's elegant profile, with bright varnished teak accents, turns heads in every port of call. She has always been maintained to the highest standards.