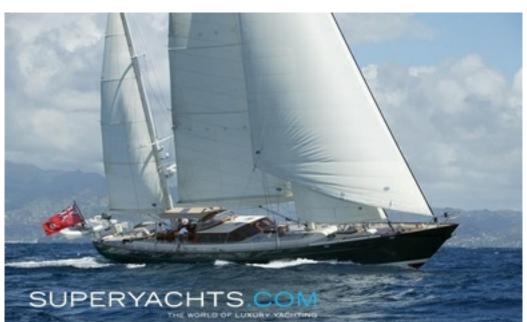

## Carmella

Designed by Sparkman & Stephens and built in 1999 by Vitters Shipyard, the 92.5-foot (28.2m) luxury sailing yacht Carmella is a modern classic in every sense of the term.

Her low-profile raised pilothouse has a full helm/navigation/communication station with360-degree visibility and comfortable seating.

On deck, the sailing yacht's powerful carbon fiber ketch rig is engineered for simple handling with fully hydraulic winches and furling. Her comfortable center cockpit surrounds a teak dining table and helm area with full instrumentation and controls make it the ideal spot when underway. Carmella's elegant profile, with bright varnished teak accents, turns heads in every port of call. She has always been maintained to the highest standards.