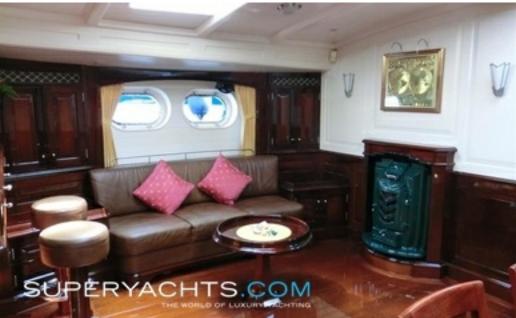

#### DESCRIPTION

Carmella was awarded the Best Sailing Yacht Interior by the Superyacht Society in 1999. Her Redman-Whitley designed, Herreschoff interior is an elegant blend of classic and art-deco styling, crafted with varnished, matched grain walnut and accented with raised-panel upper bulkheads.

#### ACCOMMODATION

Sailing yacht Carmella features a full-beam master stateroom aft with an adjoining private owner's cockpit, plus two twin guest staterooms with en-suite heads. The sailing yacht's spacious interior features a full-beam main salon and professional galley with a comfortable bar area that allows for easy entertaining.