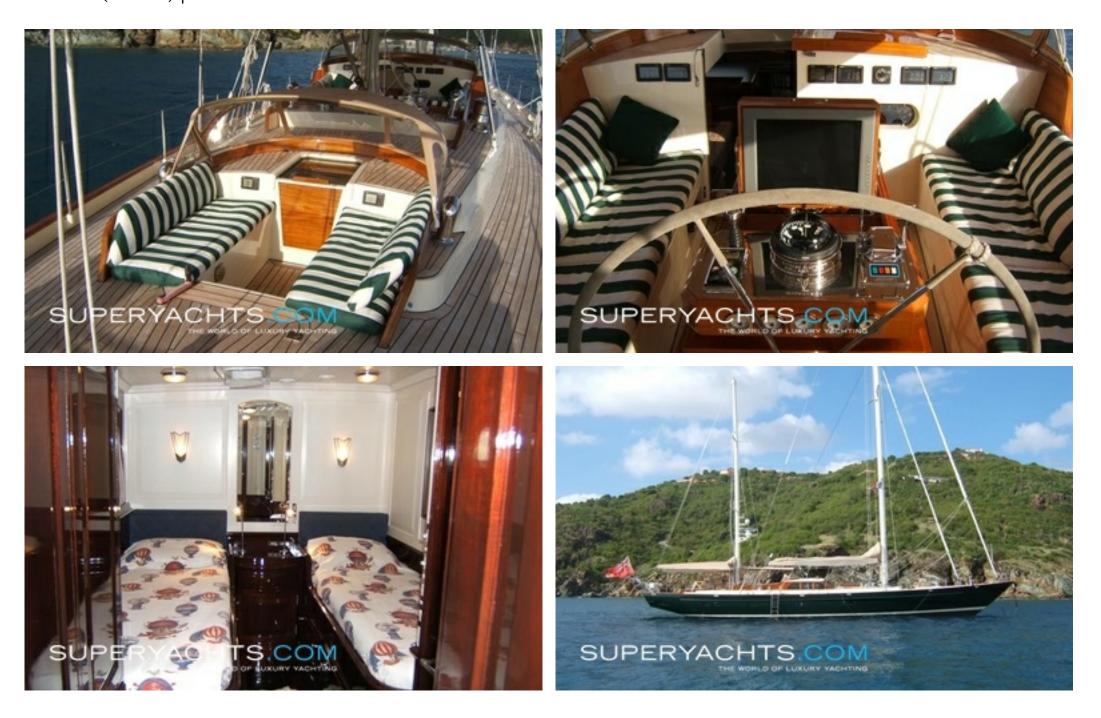

Her low-profile raised pilothouse has a full helm/navigation/communication station with360-degree visibility and comfortable seating.

On deck, the sailing yacht's powerful carbon fiber ketch rig is engineered for simple handling with fully hydraulic winches and furling. Her comfortable center cockpit surrounds a teak dining table and helm area with full instrumentation and controls make it the ideal spot when underway. Carmella's elegant profile, with bright varnished teak accents, turns heads in every port of call. She has always been maintained to the highest standards.

#### ACCOMMODATION

Sailing yacht Carmella features a full-beam master stateroom aft with an adjoining private owner's cockpit, plus two twin guest staterooms with en-suite heads. The sailing yacht's spacious interior features a full-beam main salon and professional galley with a comfortable bar area that allows for easy entertaining.