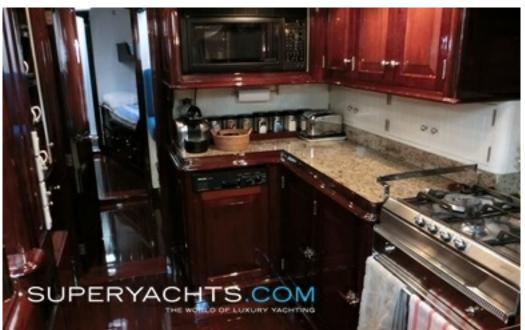

#### ACCOMMODATION

Sailing yacht Carmella features a full-beam master stateroom aft with an adjoining private owner's cockpit, plus two twin guest staterooms with en-suite heads. The sailing yacht's spacious interior features a full-beam main salon and professional galley with a comfortable bar area that allows for easy entertaining.