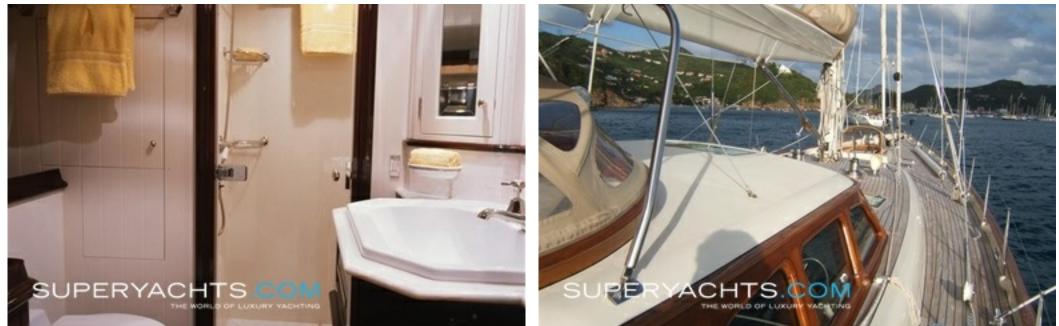

#### DESCRIPTION

Carmella was awarded the Best Sailing Yacht Interior by the Superyacht Society in 1999. Her Redman-Whitley designed, Herreschoff interior is an elegant blend of classic and art-deco styling, crafted with varnished, matched grain walnut and accented with raised-panel upper bulkheads.

Her low-profile raised pilothouse has a full helm/navigation/communication station with360-degree visibility and comfortable seating.

On deck, the sailing yacht's powerful carbon fiber ketch rig is engineered for simple handling with fully hydraulic winches and furling. Her comfortable center cockpit surrounds a teak dining table and helm area with full instrumentation and controls make it the ideal spot when underway. Carmella's elegant profile, with bright varnished teak accents, turns heads in every port of call. She has always been maintained to the highest standards.

#### ACCOMMODATION

Sailing yacht Carmella features a full-beam master stateroom aft with an adjoining private owner's cockpit, plus two twin guest staterooms with en-suite heads. The sailing yacht's spacious interior features a full-beam main salon and professional galley with a comfortable bar area that allows for easy entertaining.