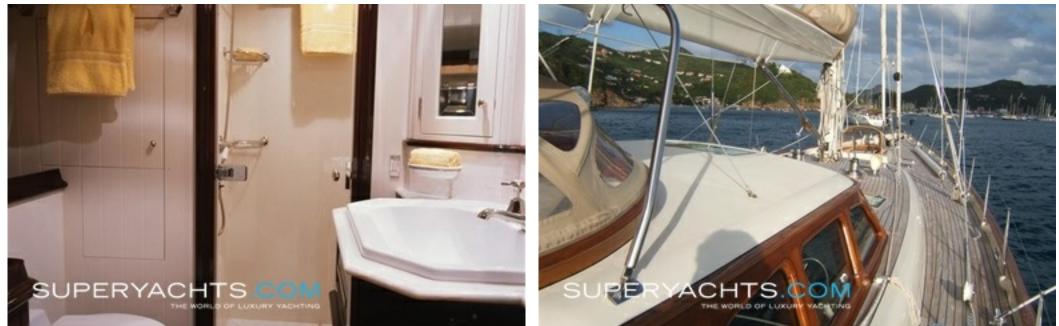

#### ACCOMMODATION

Sailing yacht Carmella features a full-beam master stateroom aft with an adjoining private owner's cockpit, plus two twin guest staterooms with en-suite heads. The sailing yacht's spacious interior features a full-beam main salon and professional galley with a comfortable bar area that allows for easy entertaining.