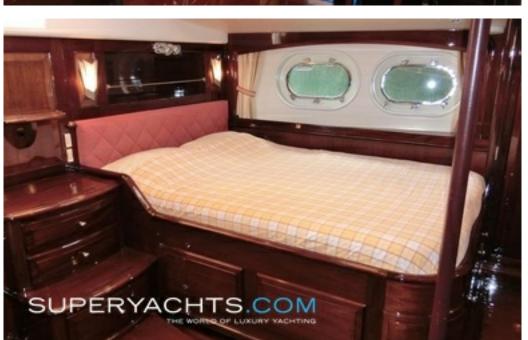

#### ACCOMMODATION

Sailing yacht Carmella features a full-beam master stateroom aft with an adjoining private owner's cockpit, plus two twin guest staterooms with en-suite heads. The sailing yacht's spacious interior features a full-beam main salon and professional galley with a comfortable bar area that allows for easy entertaining.