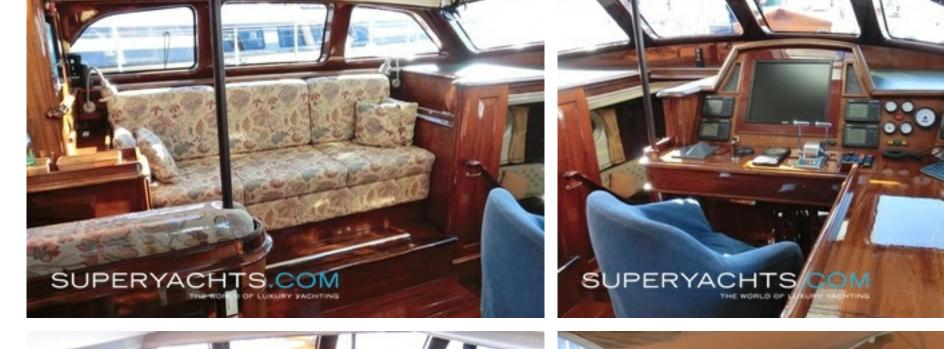

Her low-profile raised pilothouse has a full helm/navigation/communication station with360-degree visibility and comfortable seating.

On deck, the sailing yacht's powerful carbon fiber ketch rig is engineered for simple handling with fully hydraulic winches and furling. Her comfortable center cockpit surrounds a teak dining table and helm area with full instrumentation and controls make it the ideal spot when underway. Carmella's elegant profile, with bright varnished teak accents, turns heads in every port of call. She has always been maintained to the highest standards.