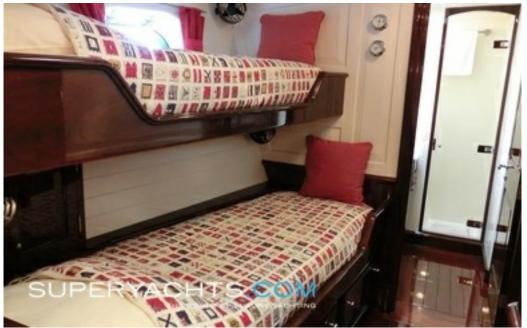

#### ACCOMMODATION

Sailing yacht Carmella features a full-beam master stateroom aft with an adjoining private owner's cockpit, plus two twin guest staterooms with en-suite heads. The sailing yacht's spacious interior features a full-beam main salon and professional galley with a comfortable bar area that allows for easy entertaining.