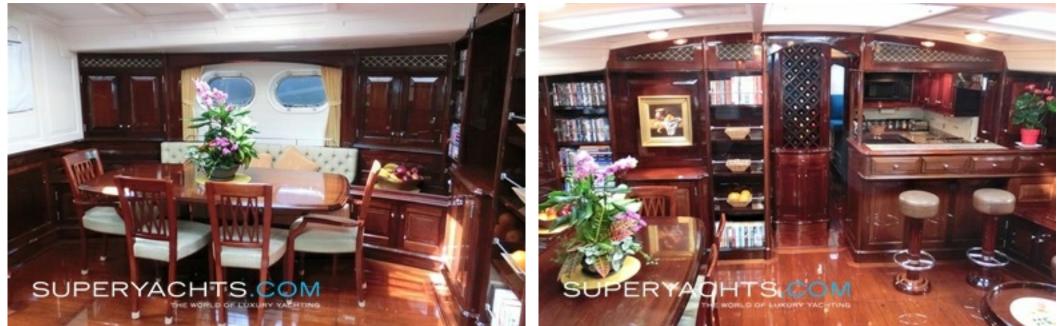

#### ACCOMMODATION

Sailing yacht Carmella features a full-beam master stateroom aft with an adjoining private owner's cockpit, plus two twin guest staterooms with en-suite heads. The sailing yacht's spacious interior features a full-beam main salon and professional galley with a comfortable bar area that allows for easy entertaining.