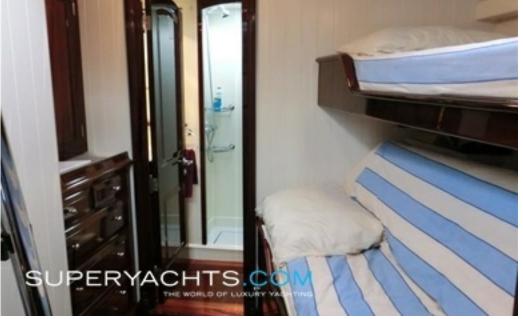

#### ACCOMMODATION

Sailing yacht Carmella features a full-beam master stateroom aft with an adjoining private owner's cockpit, plus two twin guest staterooms with en-suite heads. The sailing yacht's spacious interior features a full-beam main salon and professional galley with a comfortable bar area that allows for easy entertaining.