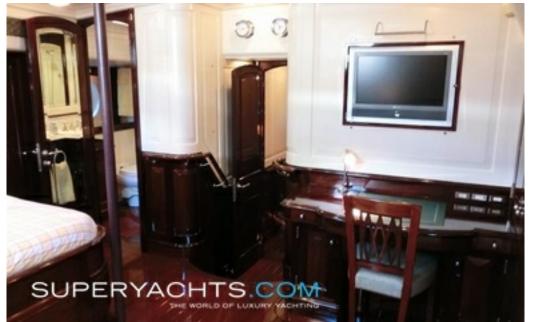

#### DESCRIPTION

Carmella was awarded the Best Sailing Yacht Interior by the Superyacht Society in 1999. Her Redman-Whitley designed, Herreschoff interior is an elegant blend of classic and art-deco styling, crafted with varnished, matched grain walnut and accented with raised-panel upper bulkheads.

#### ACCOMMODATION

Sailing yacht Carmella features a full-beam master stateroom aft with an adjoining private owner's cockpit, plus two twin guest staterooms with en-suite heads. The sailing yacht's spacious interior features a full-beam main salon and professional galley with a comfortable bar area that allows for easy entertaining.