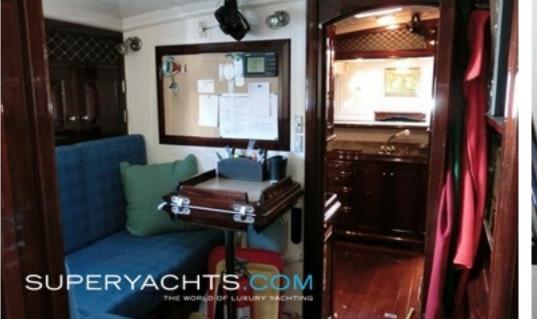

#### ACCOMMODATION

Sailing yacht Carmella features a full-beam master stateroom aft with an adjoining private owner's cockpit, plus two twin guest staterooms with en-suite heads. The sailing yacht's spacious interior features a full-beam main salon and professional galley with a comfortable bar area that allows for easy entertaining.