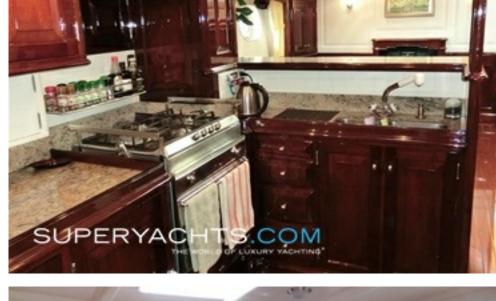

#### ACCOMMODATION

Sailing yacht Carmella features a full-beam master stateroom aft with an adjoining private owner's cockpit, plus two twin guest staterooms with en-suite heads. The sailing yacht's spacious interior features a full-beam main salon and professional galley with a comfortable bar area that allows for easy entertaining.