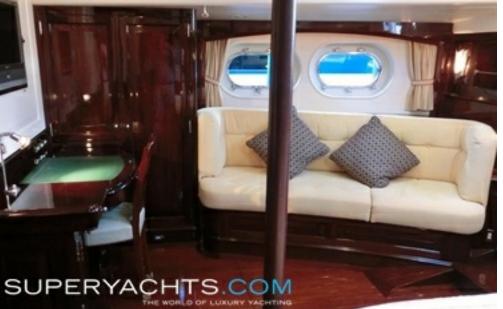

#### DESCRIPTION

Carmella was awarded the Best Sailing Yacht Interior by the Superyacht Society in 1999. Her Redman-Whitley designed, Herreschoff interior is an elegant blend of classic and art-deco styling, crafted with varnished, matched grain walnut and accented with raised-panel upper bulkheads.

Her low-profile raised pilothouse has a full helm/navigation/communication station with360-degree visibility and comfortable seating.

On deck, the sailing yacht's powerful carbon fiber ketch rig is engineered for simple handling with fully hydraulic winches and furling. Her comfortable center cockpit surrounds a teak dining table and helm area with full instrumentation and controls make it the ideal spot when underway. Carmella's elegant profile, with bright varnished teak accents, turns heads in every port of call. She has always been maintained to the highest standards.