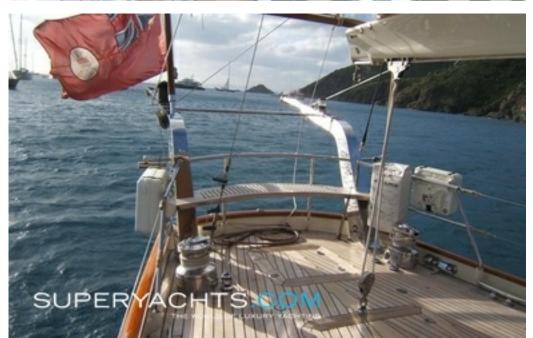

Her low-profile raised pilothouse has a full helm/navigation/communication station with360-degree visibility and comfortable seating.

On deck, the sailing yacht's powerful carbon fiber ketch rig is engineered for simple handling with fully hydraulic winches and furling. Her comfortable center cockpit surrounds a teak dining table and helm area with full instrumentation and controls make it the ideal spot when underway. Carmella's elegant profile, with bright varnished teak accents, turns heads in every port of call. She has always been maintained to the highest standards.