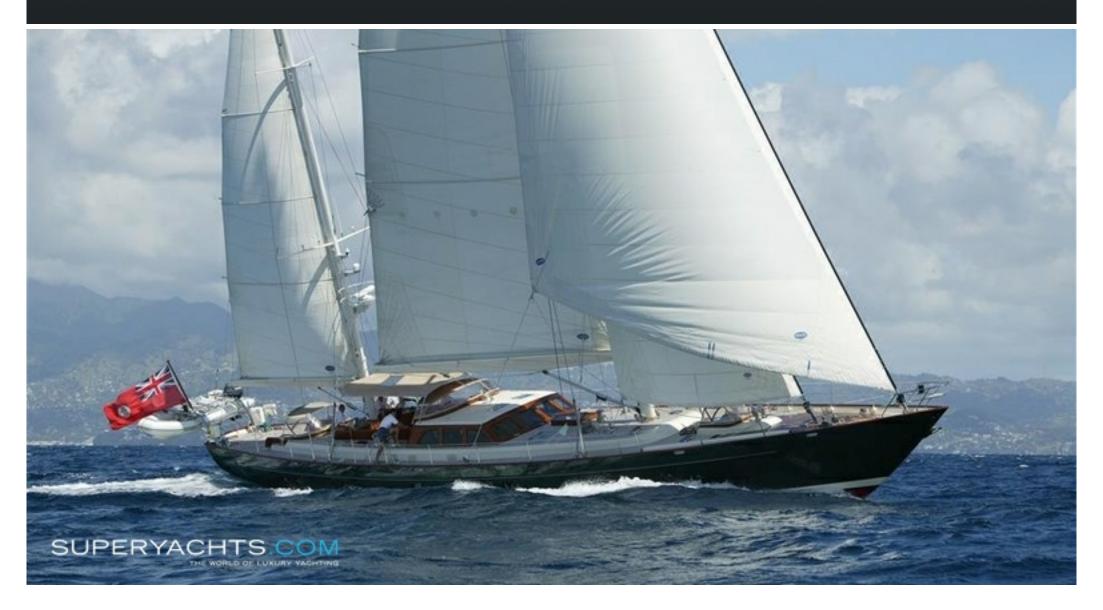

## Carmella

Designed by Sparkman & Stephens and built in 1999 by Vitters Shipyard, the 92.5-foot (28.2m) luxury sailing yacht Carmella is a modern classic in every sense of the term.

#### DESCRIPTION

Carmella was awarded the Best Sailing Yacht Interior by the Superyacht Society in 1999. Her Redman-Whitley designed, Herreschoff interior is an elegant blend of classic and art-deco styling, crafted with varnished, matched grain walnut and accented with raised-panel upper bulkheads.

Her low-profile raised pilothouse has a full helm/navigation/communication station with360-degree visibility and comfortable seating.

On deck, the sailing yacht's powerful carbon fiber ketch rig is engineered for simple handling with fully hydraulic winches and furling. Her comfortable center cockpit surrounds a teak dining table and helm area with full instrumentation and controls make it the ideal spot when underway. Carmella's elegant profile, with bright varnished teak accents, turns heads in every port of call. She has always been maintained to the highest standards.