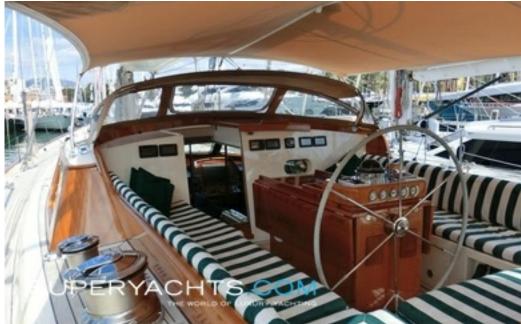

#### DESCRIPTION

Carmella was awarded the Best Sailing Yacht Interior by the Superyacht Society in 1999. Her Redman-Whitley designed, Herreschoff interior is an elegant blend of classic and art-deco styling, crafted with varnished, matched grain walnut and accented with raised-panel upper bulkheads.

Her low-profile raised pilothouse has a full helm/navigation/communication station with360-degree visibility and comfortable seating.

On deck, the sailing yacht's powerful carbon fiber ketch rig is engineered for simple handling with fully hydraulic winches and furling. Her comfortable center cockpit surrounds a teak dining table and helm area with full instrumentation and controls make it the ideal spot when underway. Carmella's elegant profile, with bright varnished teak accents, turns heads in every port of call. She has always been maintained to the highest standards.