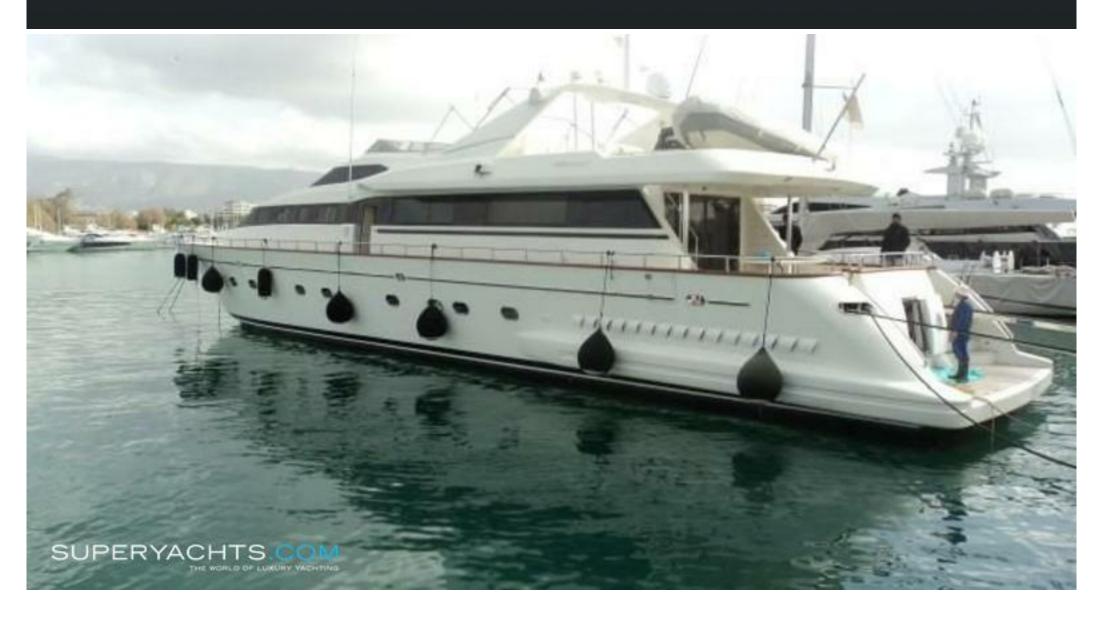

#### M/Y Elmar For Sale

Elmar is a 30.70 metre motor yacht which was built and launched by Falcon Yachts in 2000.

#### **ELMAR**

30.70m (100'8"ft) | 2000

## FOR SALE

Cabins: 5

Guests: 10

Crew: -

Beam: 6.45m (21'1"ft)

Draft: 1.90m (6'2"ft)

Speed: 24.00 kts

Built/Refit: 2000