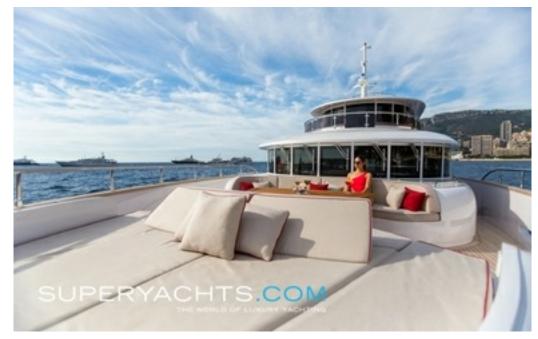

#### **DESCRIPTION**

GATSBY is a classy Navetta 30 craft, designed by Pietro Mingarelli.

Featuring a fully customised layout over 3 decks, Gatsby's 30 meters feels like being on a 50-meter yacht. Her vast open-plan salon, elegant dining and 6 deluxe cabins including a dedicated owners deck are designed for space optimisation, comfort and indulgence.

Her eco-sustainable design allows for long sea journeys with minimal environmental impact thanks to the displacement hull, limited emissions and a great autonomy of water and fuel.

Perfect for personal or commercial use, Gatsby is currently one of the most in-demand charter vessels. She is a favourite amongst families and groups of friends alike due to her long list of features including indulging comfort and water toys.