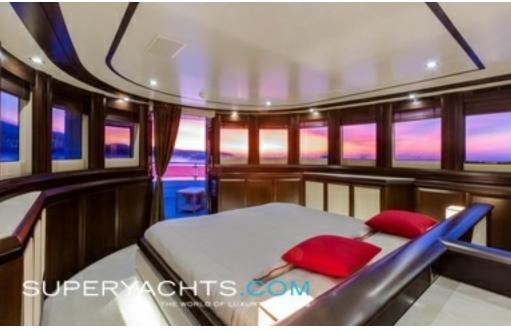

#### **DESCRIPTION**

GATSBY is a classy Navetta 30 craft, designed by Pietro Mingarelli.

Featuring a fully customised layout over 3 decks, Gatsby's 30 meters feels like being on a 50-meter yacht. Her vast open-plan salon, elegant dining and 6 deluxe cabins including a dedicated owners deck are designed for space optimisation, comfort and indulgence.