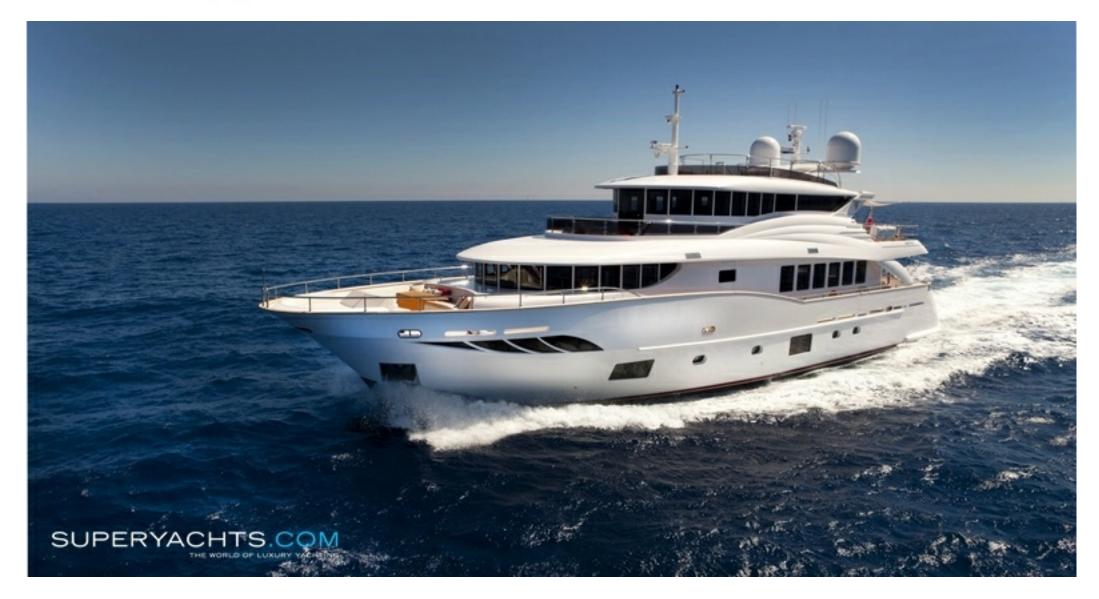

# Gatsby

30.40m (99'8"ft) | Filippetti Yacht | 2014

## Luxury Yacht GATSBY for Sale

GATSBY is a luxury 30.4m motor yacht delivered in 2014 by Filippetti Yachts. She is currently listed for sale with Yachting Partners International.

#### **DESCRIPTION**

GATSBY is a classy Navetta 30 craft, designed by Pietro Mingarelli.

Featuring a fully customised layout over 3 decks, Gatsby's 30 meters feels like being on a 50-meter yacht. Her vast open-plan salon, elegant dining and 6 deluxe cabins including a dedicated owners deck are designed for space optimisation, comfort and indulgence.

Her eco-sustainable design allows for long sea journeys with minimal environmental impact thanks to the displacement hull, limited emissions and a great autonomy of water and fuel.

Perfect for personal or commercial use, Gatsby is currently one of the most in-demand charter vessels. She is a favourite amongst families and groups of friends alike due to her long list of features including indulging comfort and water toys.