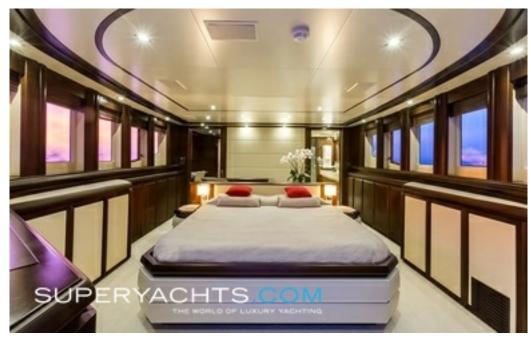

#### **DESCRIPTION**

GATSBY is a classy Navetta 30 craft, designed by Pietro Mingarelli.

Featuring a fully customised layout over 3 decks, Gatsby's 30 meters feels like being on a 50-meter yacht. Her vast open-plan salon, elegant dining and 6 deluxe cabins including a dedicated owners deck are designed for space optimisation, comfort and indulgence.