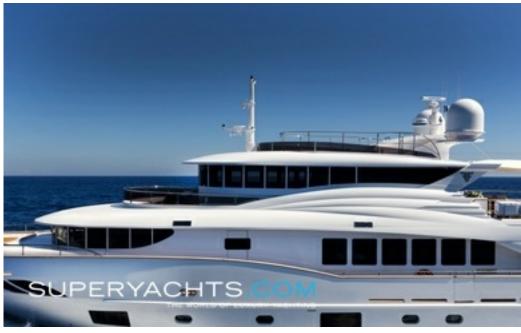

#### **DESCRIPTION**

GATSBY is a classy Navetta 30 craft, designed by Pietro Mingarelli.

Featuring a fully customised layout over 3 decks, Gatsby's 30 meters feels like being on a 50-meter yacht. Her vast open-plan salon, elegant dining and 6 deluxe cabins including a dedicated owners deck are designed for space optimisation, comfort and indulgence.