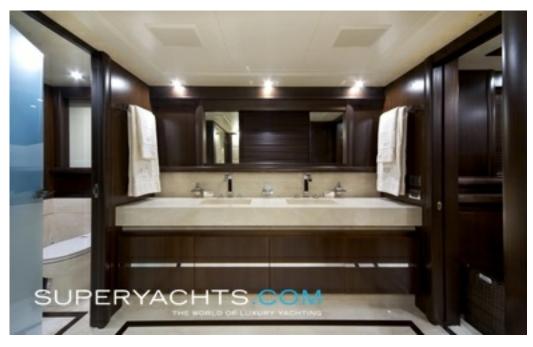

#### **DESCRIPTION**

GATSBY is a classy Navetta 30 craft, designed by Pietro Mingarelli.

Featuring a fully customised layout over 3 decks, Gatsby's 30 meters feels like being on a 50-meter yacht. Her vast open-plan salon, elegant dining and 6 deluxe cabins including a dedicated owners deck are designed for space optimisation, comfort and indulgence.