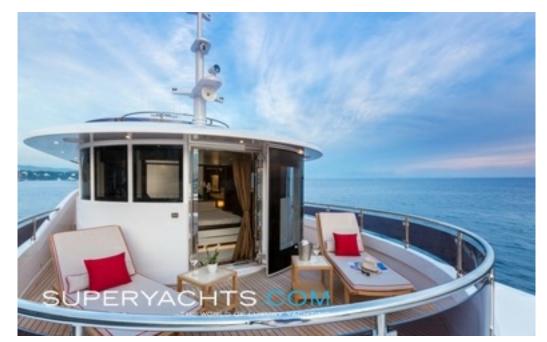

#### **DESCRIPTION**

GATSBY is a classy Navetta 30 craft, designed by Pietro Mingarelli.

Featuring a fully customised layout over 3 decks, Gatsby's 30 meters feels like being on a 50-meter yacht. Her vast open-plan salon, elegant dining and 6 deluxe cabins including a dedicated owners deck are designed for space optimisation, comfort and indulgence.