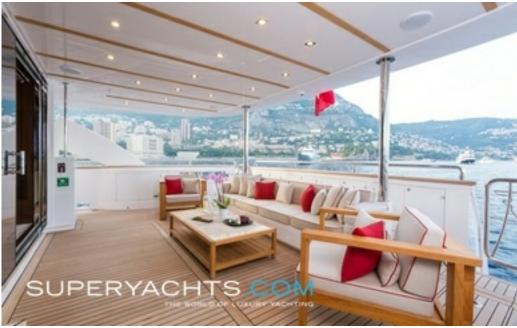

#### **DESCRIPTION**

GATSBY is a classy Navetta 30 craft, designed by Pietro Mingarelli.

Featuring a fully customised layout over 3 decks, Gatsby's 30 meters feels like being on a 50-meter yacht. Her vast open-plan salon, elegant dining and 6 deluxe cabins including a dedicated owners deck are designed for space optimisation, comfort and indulgence.

Her eco-sustainable design allows for long sea journeys with minimal environmental impact thanks to the displacement hull, limited emissions and a great autonomy of water and fuel.

Perfect for personal or commercial use, Gatsby is currently one of the most in-demand charter vessels. She is a favourite amongst families and groups of friends alike due to her long list of features including indulging comfort and water toys.