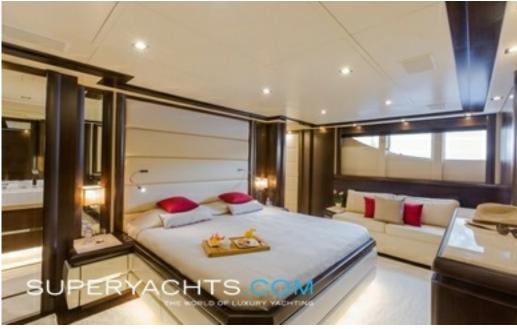

#### **DESCRIPTION**

GATSBY is a classy Navetta 30 craft, designed by Pietro Mingarelli.

Featuring a fully customised layout over 3 decks, Gatsby's 30 meters feels like being on a 50-meter yacht. Her vast open-plan salon, elegant dining and 6 deluxe cabins including a dedicated owners deck are designed for space optimisation, comfort and indulgence.

Beam: 7.40m (24'3"ft)

Draft (min):

Draft (max): 2.00m (6'6"ft)
Gross Tonnage: 206 tonnes

**Accommodations** 

Guests: 12 Cabins Total: 6

Cabins: 4 Double / 2 Twin /

Crew: 5

**Construction** 