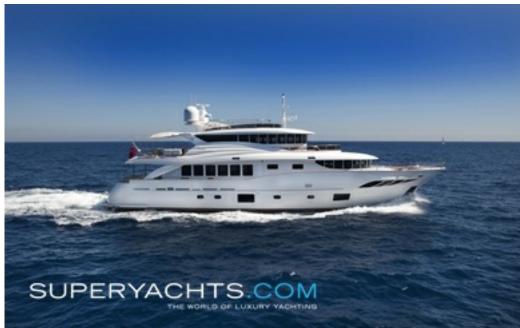

ant dining and 6 deluxe cabins including a dedicated owners deck are designed for space optimisation, comfort and indulgence.

Her eco-sustainable design allows for long sea journeys with minimal environmental impact thanks to the displacement hull, limited emissions and a great autonomy of water and fuel.

Perfect for personal or commercial use, Gatsby is currently one of the most in-demand charter vessels. She is a favourite amongst families and groups of friends alike due to her long list of features including indulging comfort and water toys.

Delivered in 2014, she has been meticulously maintained and is currently undergoing her latest refit.

#### **TENDER & TOYS**

STABILISERS
TENDER(S)
JET SKI(S)
INFLATABLE WATER TOYS
VARIOUS WATERSPORTS EQUIPMENT
SEABOB(S) / SEA SCOOTER(S)





















## **GATSBY**

30.40m (99'8"ft) | 2014













### **GATSBY**

30.40m (99'8"ft) | 2014

#### **SPECIFICATIONS**

**Overview** 

Name: Gatsby

Type: Motor Yacht

Model: Custom

Sub Type:

Builder: Filippetti Yacht Naval Architect: Pietro Mingarelli

Exterior Designers:

Interior Designer:

Year: 2014

Flag: Cayman Islands

MCA:

Class: Hull NB: Hull Colour: -

**Dimensions** 

Length Overall: 30.40m (99'8"ft)

Length at Waterline: -

Beam: 7.40m (24'3"ft)

Draft (min):

Draft (max): 2.00m (6'6"ft)
Gross Tonnage: 206 tonnes

**Accommodations** 

Guests: 12 Cabins Total: 6

Cabins: 4 Double / 2 Twin /

Crew: 5

**Construction** 

Hull Configuration: Displacement

Hull Material: GRP
Superstructure: Deck Material: -

Decks NB:

**Engine(s)** 

Quantity: 2 Fuel Type: -

Manufa