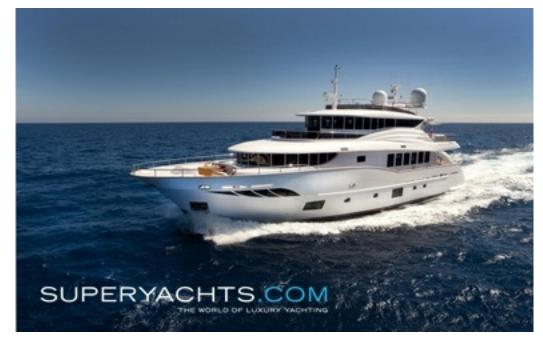

#### **GATSBY**

30.40m (99'8"ft) | 2014

#### **DESCRIPTION**

GATSBY is a classy Navetta 30 craft, designed by Pietro Mingarelli.

Featuring a fully customised layout over 3 decks, Gatsby's 30 meters feels like being on a 50-meter yacht. Her vast open-plan salon, elegant dining and 6 deluxe cabins including a dedicated owners deck are designed for space optimisation, comfort and indulgence.