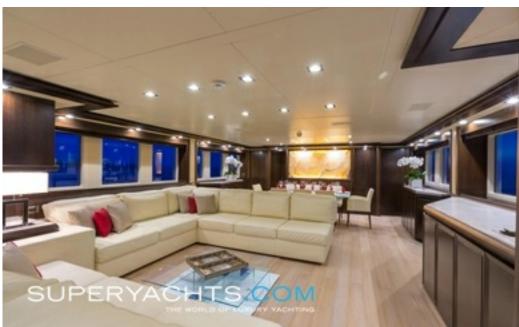

#### **DESCRIPTION**

GATSBY is a classy Navetta 30 craft, designed by Pietro Mingarelli.

Featuring a fully customised layout over 3 decks, Gatsby's 30 meters feels like being on a 50-meter yacht. Her vast open-plan salon, elegant dining and 6 deluxe cabins including a dedicated owners deck are designed for space optimisation, comfort and indulgence.