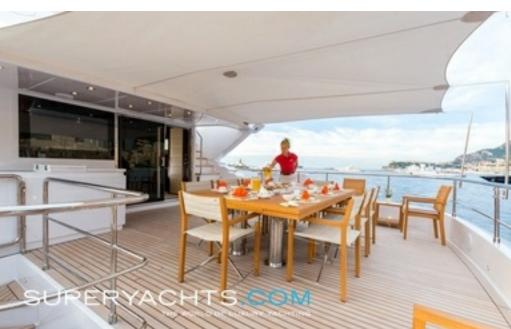

#### **DESCRIPTION**

GATSBY is a classy Navetta 30 craft, designed by Pietro Mingarelli.

Featuring a fully customised layout over 3 decks, Gatsby's 30 meters feels like being on a 50-meter yacht. Her vast open-plan salon, elegant dining and 6 deluxe cabins including a dedicated owners deck are designed for space optimisation, comfort and indulgence.

Her eco-sustainable design allows for long sea journeys with minimal environmental impact thanks to the displacement hull, limited emissions and a great autonomy of water and fuel.

Perfect for personal or commercial use, Gatsby is currently one of the most in-demand charter vessels. She is a favourite amongst families and groups of friends alike due to her long list of features including indulging comfort and water toys.