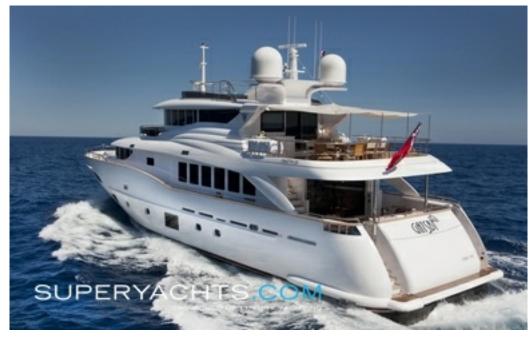

# Gatsby

30.40m (99'8"ft) | Filippetti Yacht | 2014

## Luxury Yacht GATSBY for Sale

GATSBY is a luxury 30.4m motor yacht delivered in 2014 by Filippetti Yachts. She is currently listed for sale with Yachting Partners International.

#### **GATSBY**

30.40m (99'8"ft) | 2014

#### **DESCRIPTION**

GATSBY is a classy Navetta 30 craft, designed by Pietro Mingarelli.

Featuring a fully customised layout over 3 decks, Gatsby's 30 meters feels like being on a 50-meter yacht. Her vast open-plan salon, elegant dining and 6 deluxe cabins including a dedicated owners deck are designed for space optimisation, comfort and indulgence.