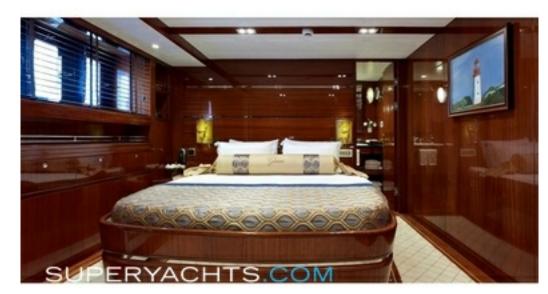

#### Glorious

Glorious is a 36 meter real motor sailor with 4 cabins-8 guests capacity and the product of a new type of superyacht yard that aims to strike a balance between the use of modern materials and engineering techniques, and traditional craftsmanship.

Gross Tonnage: -

**Accommodations** 

Guests: 8
Cabins Total: 4
Cabins: Crew: 6

**Construction** 

Hull Configuration: Hull Material: Wood
Superstructure: Wood

Deck Material: Decks NB: -

Engine(s)

Total Power: -/-