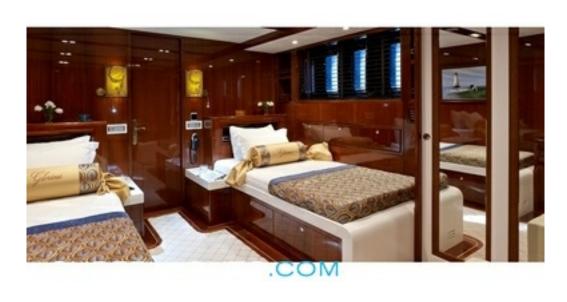

#### Glorious

Glorious is a 36 meter real motor sailor with 4 cabins-8 guests capacity and the product of a new type of superyacht yard that aims to strike a balance between the use of modern materials and engineering techniques, and traditional craftsmanship.

Gross Tonnage: -

**Accommodations** 

Guests: 8
Cabins Total: 4
Cabins: Crew: 6

**Construction** 

Hull Configuration: Hull Material: Wood
Superstructure: Wood

Deck Material: Decks NB: -

Engine(s)

Total Power: -/-