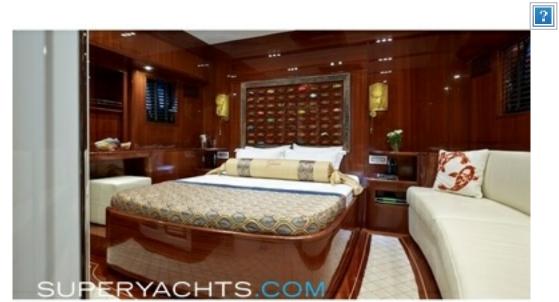

eam: 7.50m (24'7"ft)
Draft: 3.10m (10'2"ft)

Speed: 12.50 kts Built/Refit: 2012 / 2020

View online at

http://www.superyachts.com/luxuryacht-for-sale/glorious-ii-3630/

35.40m (116'1"ft) | 2012

#### **DESCRIPTION**

Like the Mediterranean Sea itself, Glorious represents both the traditions of the ancient civilizations that made it so special with the modern, hi-tech nations that thrive there today.

Thanks to her flybridge, Glorious is offering more spacious areas than standard sailing yachts.

#### **TENDER & TOYS**

4.70m Joker Boat, 75hp
Jetski 1x Seadoo
Water skis
3x ringo
1x canoe for two person
1x sausage for two person
Inflatable paddle board

Fishing and Snorkelling gears
Diving equipment: Available on board with compressor (Rendezvous diving only under an instructor)































































35.40m (116'1"ft) | 2012









?

















35.40m (116'1"ft) | 2012

#### **SPECIFICATIONS**

**Overview** 

Name: Glorious II
Type: Sail Yacht
Model: Custom

Sub Type:

Builder: Esenyacht
Naval Architect: Esenyacht
Exterior Designers: Esenyacht
Interior Designer: Esenyacht

Year: 2012 Flag: Turkish

MCA:

Class: Hull NB: Hull Colour: -

**Dimensions** 

Length Overall: 35.40m (116'1"ft)

Length at Waterline: -

Beam: 7.50m (24'7"ft)

Draft (min):

Draft (max): 3.10m (10'2"ft)

Gross Tonnage: -

**Accommodations** 

Guests: 8
Cabins Total: 4
Cabins: Crew: 6

**Construction** 

Hull Configuration: Hull Material: Wood
Superstructure: Wood

Deck Material: Decks NB: -

Engine(s)

Total Power: -/-

Propulsion:

**Performance & Capabi