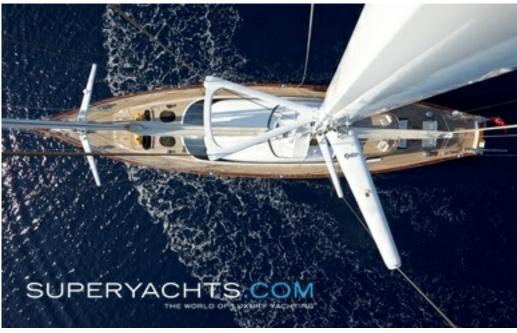

#### Glorious

Glorious is a 36 meter real motor sailor with 4 cabins-8 guests capacity and the product of a new type of superyacht yard that aims to strike a balance between the use of modern materials and engineering techniques, and traditional craftsmanship.

Thanks to her flybridge, Glorious is offering more spacious areas than standard sailing yachts.