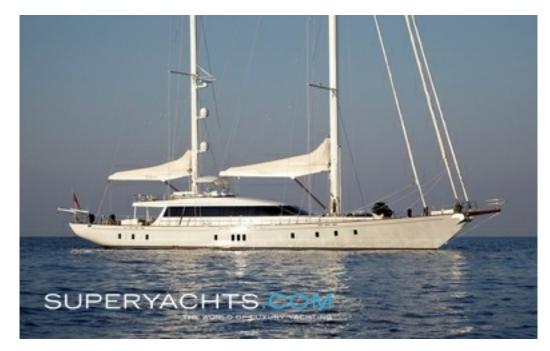

# Glorious II

35.40m (116'1"ft) | Esenyacht | 2012

#### Glorious

Glorious is a 36 meter real motor sailor with 4 cabins-8 guests capacity and the product of a new type of superyacht yard that aims to strike a balance between the use of modern materials and engineering techniques, and traditional craftsmanship.

#### **DESCRIPTION**

Like the Mediterranean Sea itself, Glorious represents both the traditions of the ancient civilizations that made it so special with the modern, hi-tech nations that thrive there today.