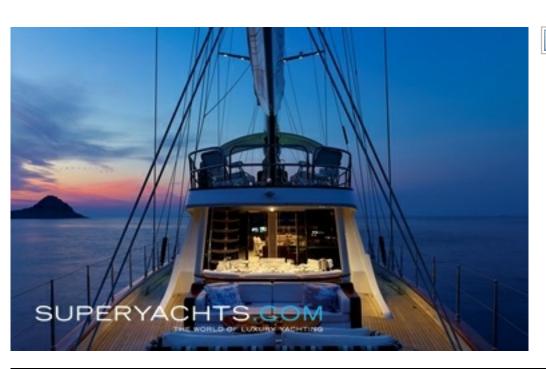

#### Glorious

Glorious is a 36 meter real motor sailor with 4 cabins-8 guests capacity and the product of a new type of superyacht yard that aims to strike a balance between the use of modern materials and engineering techniques, and traditional craftsmanship.

Thanks to her flybridge, Glorious is offering more spacious areas than standard sailing yachts.