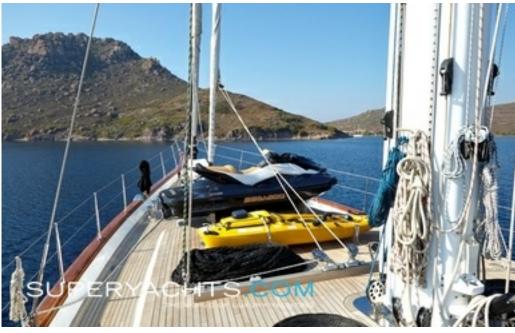

#### **TENDER & TOYS**

4.70m Joker Boat, 75hp
Jetski 1x Seadoo
Water skis
3x ringo
1x canoe for two person
1x sausage for two person
Inflatable paddle board

Fishing and Snorkelling gears
Diving equipment: Available on board with compressor (Rendezvous diving only under an instructor)