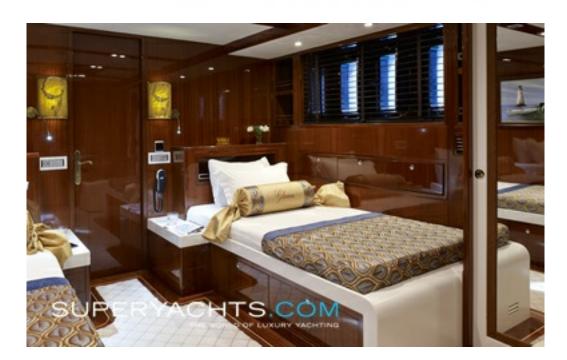

m: 7.50m (24'7"ft)
Draft: 3.10m (10'2"ft)

Speed: 12.50 kts Built/Refit: 2012 / 2020

View online at

http://www.superyachts.com/luxuryacht-for-sale/glorious-ii-3630/

35.40m (116'1"ft) | 2012

#### **DESCRIPTION**

Like the Mediterranean Sea itself, Glorious represents both the traditions of the ancient civilizations that made it so special with the modern, hi-tech nations that thrive there today.

Thanks to her flybridge, Glorious is offering more spacious areas than standard sailing yachts.

#### **TENDER & TOYS**

4.70m Joker Boat, 75hp
Jetski 1x Seadoo
Water skis
3x ringo
1x canoe for two person
1x sausage for two person
Inflatable paddle board

Fishing and Snorkelling gears
Diving equipment: Available on board with compressor (Rendezvous diving only under an instructor)































































35.40m (116'1"ft) | 2012









?

















35.40m (116'1"ft) | 2012

#### **SPECIFICATIONS**

**Overview** 

Name: Glorious II
Type: Sail Yacht
Model: Custom

Sub Type:

Builder: Esenyacht
Naval Architect: Esenyacht
Exterior Designers: Esenyacht
Interior Designer: Esenyacht

Year: 2012 Flag: Turkish

MCA:

Class: Hull NB: Hull Colour: -

**Dimensions** 

Length Overall: 35.40m (116'1"ft)

Length at Waterline: -

Beam: 7.50m (24'7"ft)

Draft (min):

Draft (max): 3.10m (10'2"ft)

Gross Tonnage: -

**Accommodations** 

Guests: 8
Cabins Total: 4
Cabins: Crew: 6

**Construction** 

Hull Configuration: Hull Material: Wood
Superstructure: Wood

Deck Material: Decks NB: -

Engine(s)

Total Power: -/-

Propulsion:

**Performance & Capabili