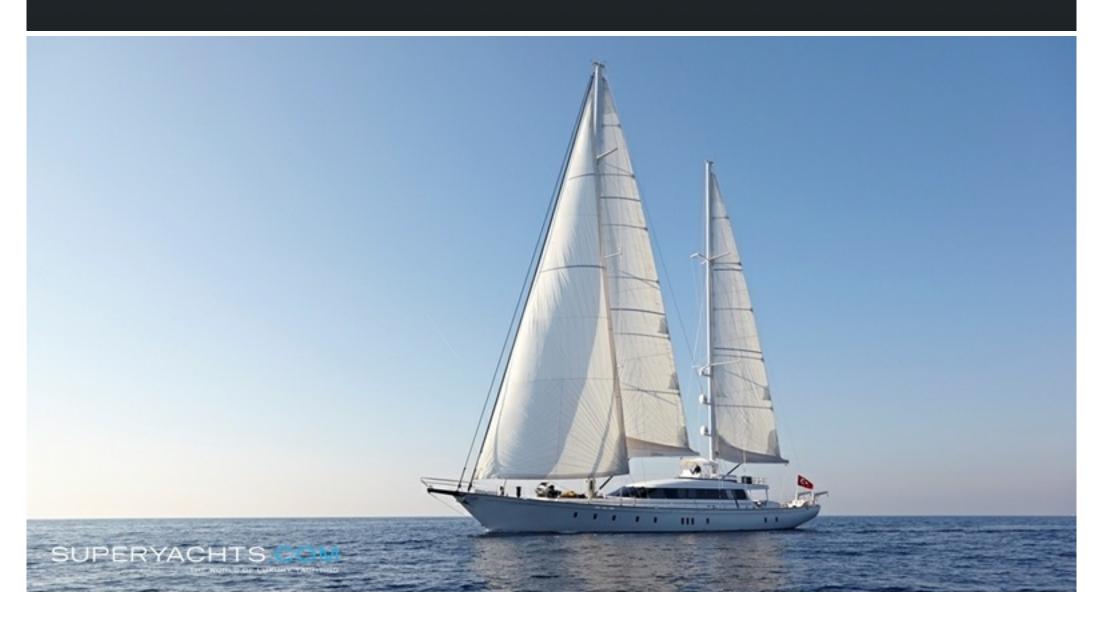

# Glorious II

35.40m (116'1"ft) | Esenyacht | 2012

#### Glorious

Glorious is a 36 meter real motor sailor with 4 cabins-8 guests capacity and the product of a new type of superyacht yard that aims to strike a balance between the use of modern materials and engineering techniques, and traditional craftsmanship.

#### **DESCRIPTION**

Like the Mediterranean Sea itself, Glorious represents both the traditions of the ancient civilizations that made it so special with the modern, hi-tech nations that thrive there today.

Thanks to her flybridge, Glorious is offering more spacious areas than standard sailing yachts.