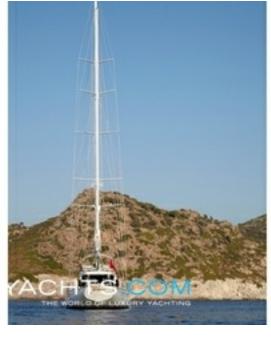

#### Glorious

Glorious is a 36 meter real motor sailor with 4 cabins-8 guests capacity and the product of a new type of superyacht yard that aims to strike a balance between the use of modern materials and engineering techniques, and traditional craftsmanship.

#### **DESCRIPTION**

Like the Mediterranean Sea itself, Glorious represents both the traditions of the ancient civilizations that made it so special with the modern, hi-tech nations that thrive there today.