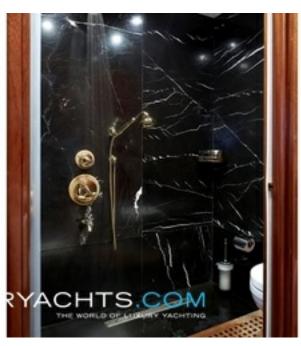

6

Beam: 7.50m (24'7"ft)
Draft: 3.10m (10'2"ft)

Speed: 12.50 kts Built/Refit: 2012 / 2020

View online at

http://www.superyachts.com/luxuryacht-for-sale/glorious-ii-3630/

35.40m (116'1"ft) | 2012

#### **DESCRIPTION**

Like the Mediterranean Sea itself, Glorious represents both the traditions of the ancient civilizations that made it so special with the modern, hi-tech nations that thrive there today.

Thanks to her flybridge, Glorious is offering more spacious areas than standard sailing yachts.

#### **TENDER & TOYS**

4.70m Joker Boat, 75hp
Jetski 1x Seadoo
Water skis
3x ringo
1x canoe for two person
1x sausage for two person
Inflatable paddle board

Fishing and Snorkelling gears
Diving equipment: Available on board with compressor (Rendezvous diving only under an instructor)































































35.40m (116'1"ft) | 2012









?

















35.40m (116'1"ft) | 2012

#### **SPECIFICATIONS**

**Overview** 

Name: Glorious II
Type: Sail Yacht
Model: Custom

Sub Type:

Builder: Esenyacht
Naval Architect: Esenyacht
Exterior Designers: Esenyacht
Interior Designer: Esenyacht

Year: 2012 Flag: Turkish

MCA:

Class: Hull NB: Hull Colour: -

**Dimensions** 

Length Overall: 35.40m (116'1"ft)

Length at Waterline: -

Beam: 7.50m (24'7"ft)

Draft (min):

Draft (max): 3.10m (10'2"ft)

Gross Tonnage: -

**Accommodations** 

Guests: 8
Cabins Total: 4
Cabins: Crew: 6

**Construction** 

Hull Configuration: Hull Material: Wood
Superstructure: Wood

Deck Material: Decks NB: -

Engine(s)

Total Power: -/-

Propulsion:

**Performance & Ca