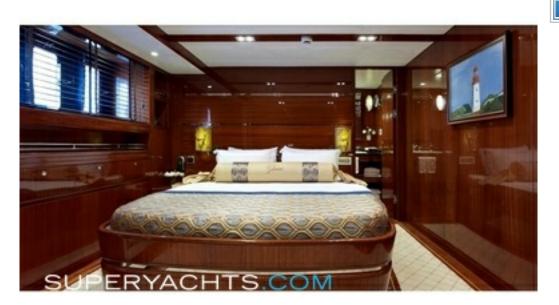

#### Glorious

Glorious is a 36 meter real motor sailor with 4 cabins-8 guests capacity and the product of a new type of superyacht yard that aims to strike a balance between the use of modern materials and engineering techniques, and traditional craftsmanship.

Gross Tonnage: -

**Accommodations** 

Guests: 8
Cabins Total: 4
Cabins: Crew: 6

**Construction** 

Hull Configuration: Hull Material: Wood
Superstructure: Wood

Deck Material: Decks NB: -

Engine(s)

Total Power: -/-