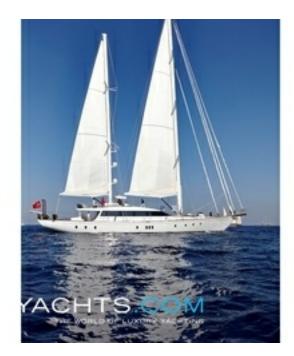

# Glorious II

35.40m (116'1"ft) | Esenyacht | 2012

#### Glorious

Glorious is a 36 meter real motor sailor with 4 cabins-8 guests capacity and the product of a new type of superyacht yard that aims to strike a balance between the use of modern materials and engineering techniques, and traditional craftsmanship.

#### **DESCRIPTION**

Like the Mediterranean Sea itself, Glorious represents both the traditions of the ancient civilizations that made it so special with the modern, hi-tech nations that thrive there today.

Thanks to her flybridge, Glorious is offering more spacious areas than standard sailing yachts.