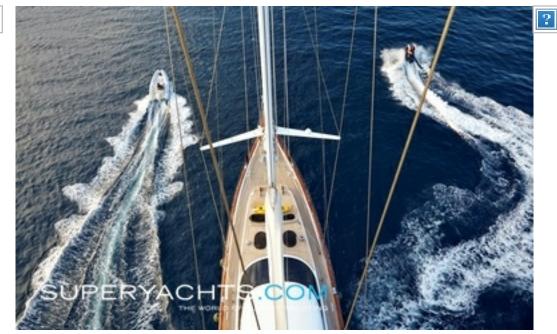

#### **TENDER & TOYS**

4.70m Joker Boat, 75hp
Jetski 1x Seadoo
Water skis
3x ringo
1x canoe for two person
1x sausage for two person
Inflatable paddle board

Fishing and Snorkelling gears
Diving equipment: Available on board with compressor (Rendezvous diving only under an instructor)