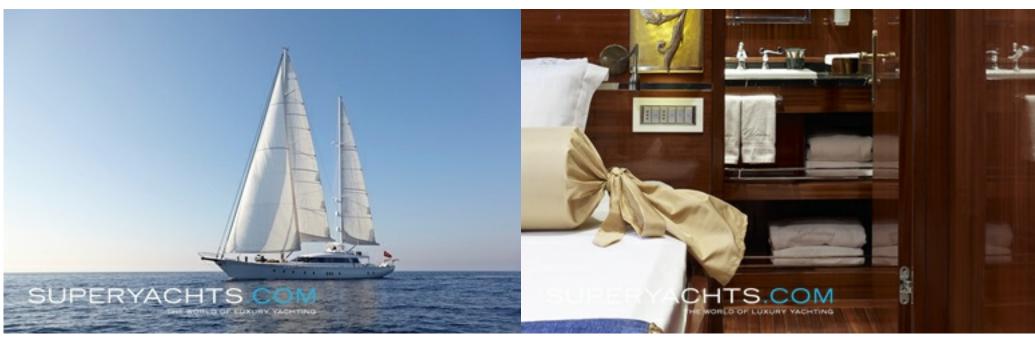

#### Glorious

Glorious is a 36 meter real motor sailor with 4 cabins-8 guests capacity and the product of a new type of superyacht yard that aims to strike a balance between the use of modern materials and engineering techniques, and traditional craftsmanship.

#### **DESCRIPTION**

Like the Mediterranean Sea itself, Glorious represents both the traditions of the ancient civilizations that made it so special with the modern, hi-tech nations that thrive there today.

Thanks to her flybridge, Glorious is offering more spacious areas than standard sailing yachts.