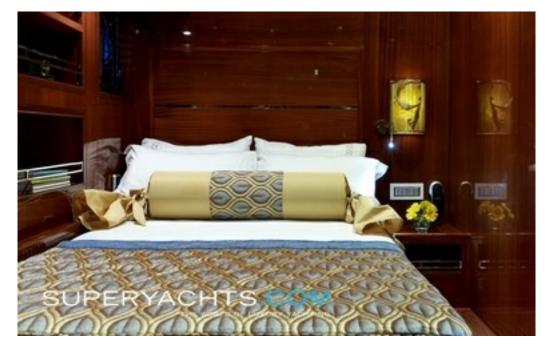

#### Glorious

Glorious is a 36 meter real motor sailor with 4 cabins-8 guests capacity and the product of a new type of superyacht yard that aims to strike a balance between the use of modern materials and engineering techniques, and traditional craftsmanship.