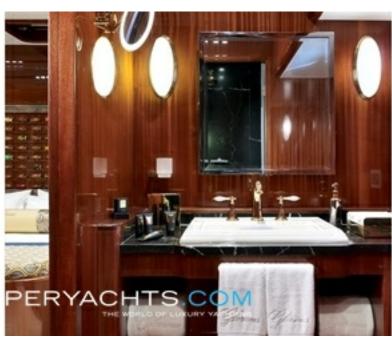

peed: 12.50 kts Built/Refit: 2012 / 2020

View online at

http://www.superyachts.com/luxuryacht-for-sale/glorious-ii-3630/

35.40m (116'1"ft) | 2012

#### **DESCRIPTION**

Like the Mediterranean Sea itself, Glorious represents both the traditions of the ancient civilizations that made it so special with the modern, hi-tech nations that thrive there today.

Thanks to her flybridge, Glorious is offering more spacious areas than standard sailing yachts.

#### **TENDER & TOYS**

4.70m Joker Boat, 75hp
Jetski 1x Seadoo
Water skis
3x ringo
1x canoe for two person
1x sausage for two person
Inflatable paddle board

Fishing and Snorkelling gears
Diving equipment: Available on board with compressor (Rendezvous diving only under an instructor)































































35.40m (116'1"ft) | 2012









?

















35.40m (116'1"ft) | 2012

#### **SPECIFICATIONS**

**Overview** 

Name: Glorious II
Type: Sail Yacht
Model: Custom

Sub Type:

Builder: Esenyacht
Naval Architect: Esenyacht
Exterior Designers: Esenyacht
Interior Designer: Esenyacht

Year: 2012 Flag: Turkish

MCA:

Class: Hull NB: Hull Colour: -

**Dimensions** 

Length Overall: 35.40m (116'1"ft)

Length at Waterline: -

Beam: 7.50m (24'7"ft)

Draft (min):

Draft (max): 3.10m (10'2"ft)

Gross Tonnage: -

**Accommodations** 

Guests: 8
Cabins Total: 4
Cabins: Crew: 6

**Construction** 

Hull Configuration: Hull Material: Wood
Superstructure: Wood

Deck Material: Decks NB: -

Engine(s)

Total Power: -/-

Propulsion:

**Performance & Capabilities** 

Max Speed: -

Cruising Speed: 12.50