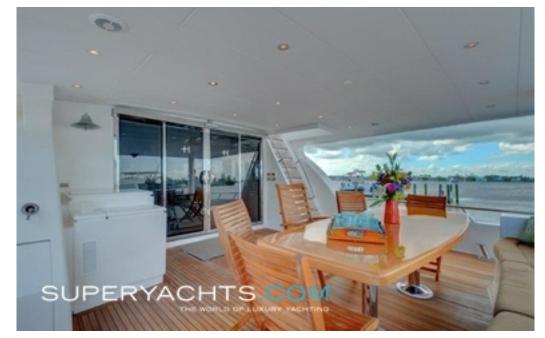

Enjoy 360-degree views and wonderful visibility while lounging in the comfort of Heartbeat's skylounge. With ample seating and a bar, this area acts as a second salon. Just outside, on the upper aft deck, is a spacious outdoor lounging area that is prime real estate for enjoying the alfresco lifestyle. The area boasts free standing furniture that can be arranged in the sun or shade. Perfect for alfresco dining or just relaxing, Heartbeat boasts a splendid aft deck.