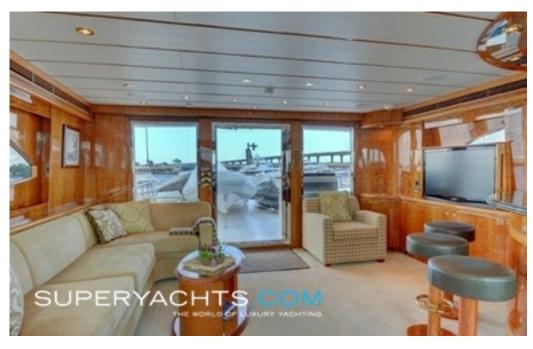

#### **DESCRIPTION**

Stepping into the main salon of Heartbeat you are greeted with a beautifully decorated interior and natural light from the large windows that surround. The spacious main salon provides an exemplary space for entertaining or relaxing with a large L-shaped sofa, marble countertop bar and formal dining. Whether gathering with friends or prepping for a delectable meal, the yacht's galley with dinette seating provides a perfect layout.