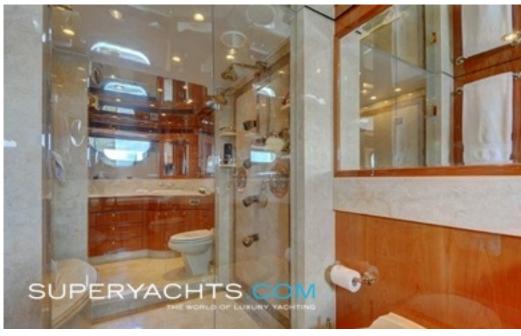

#### **ACCOMMODATION**

Heartbeat accommodates ten guests in four lavish staterooms. Her full-beam master stateroom is spacious, rivaling those of a larger yacht. It creates a private oasis thanks to a centerline king-sized bed, large walk-in closet, desk/vanity and three large hull side windows that let in ample natural light. The master stateroom is accompanied by a marble en-suite bath with his-and-hers heads and a connecting shower.