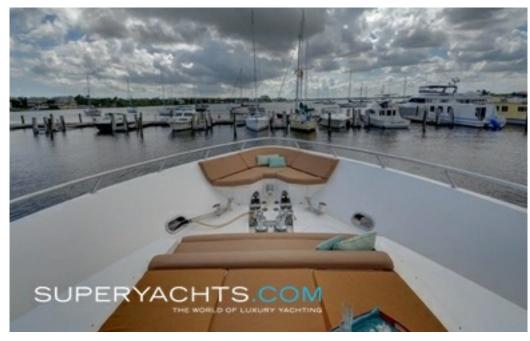

Enjoy 360-degree views and wonderful visibility while lounging in the comfort of Heartbeat's skylounge. With ample seating and a bar, this area acts as a second salon. Just outside, on the upper aft deck, is a spacious outdoor lounging area that is prime real estate for enjoying the alfresco lifestyle. The area boasts free standing furniture that can be arranged in the sun or shade. Perfect for alfresco dining or just relaxing, Heartbeat boasts a splendid aft deck.