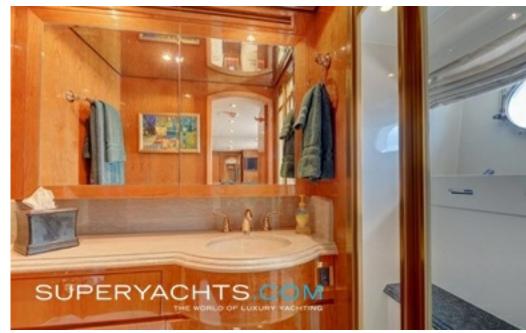

#### **ACCOMMODATION**

Heartbeat accommodates ten guests in four lavish staterooms. Her full-beam master stateroom is spacious, rivaling those of a larger yacht. It creates a private oasis thanks to a centerline king-sized bed, large walk-in closet, desk/vanity and three large hull side windows that let in ample natural light. The master stateroom is accompanied by a marble en-suite bath with his-and-hers heads and a connecting shower.

The luxury yacht's guest staterooms include a VIP stateroom, a stateroom with twin beds and a Pullman and a stateroom with two twin beds that can be converted into a single large berth and a Pullman. Each stateroom is complete with its own private en-suite bath with marble countertops. Heartbeat also has separate crew quarters with two staterooms.