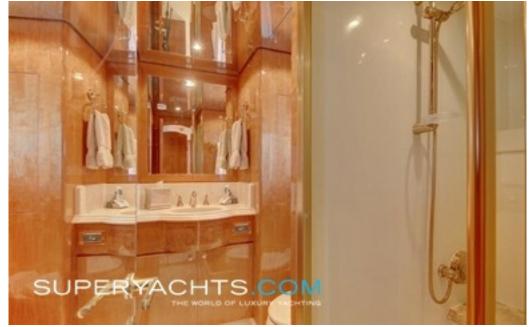

#### **ACCOMMODATION**

Heartbeat accommodates ten guests in four lavish staterooms. Her full-beam master stateroom is spacious, rivaling those of a larger yacht. It creates a private oasis thanks to a centerline king-sized bed, large walk-in closet, desk/vanity and three large hull side windows that let in ample natural light. The master stateroom is accompanied by a marble en-suite bath with his-and-hers heads and a connecting shower.

The luxury yacht's guest staterooms include a VIP stateroom, a stateroom with twin beds and a Pullman and a stateroom with two twin beds that can be converted into a single large berth and a Pullman. Each stateroom is complete with its own private en-suite bath with marble countertops. Heartbeat also has separate crew quarters with two staterooms.