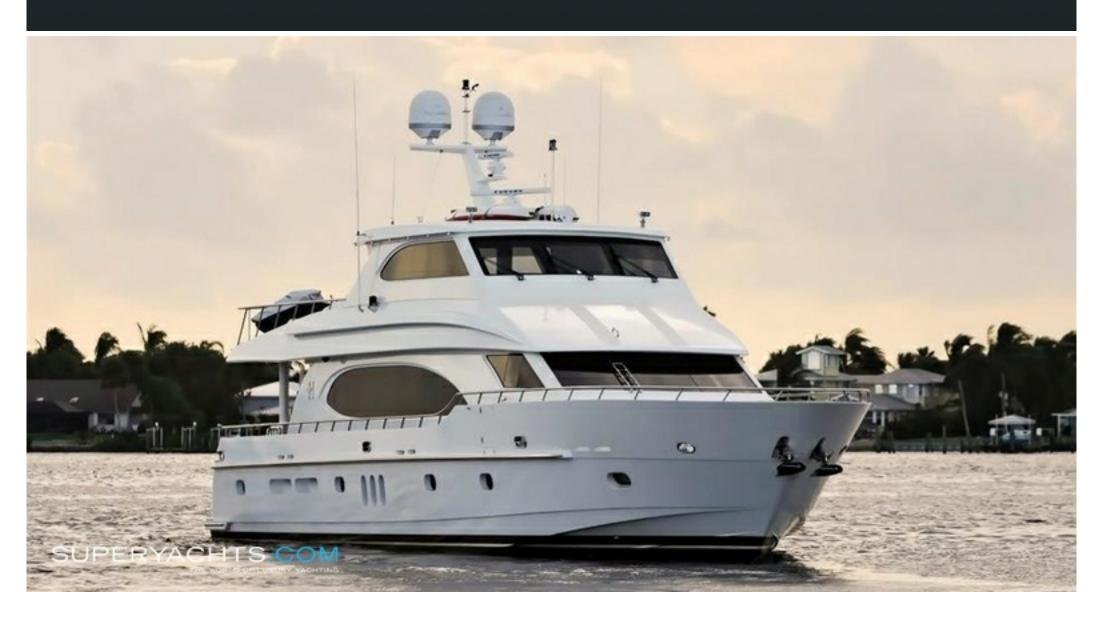

# Heartbeat

27.40m (89'10"ft) | Hargrave Custom Yachts | 2009

# FOR SALE

Cabins: 4

Guests: 10

Crew: 4

Beam: 6.40m (20'11"ft)

Draft: 1.70m (5'6"ft)

Speed: 18.00 kts

Built/Refit: 2009

View online at

http://www.superyachts.com/luxuryacht-for-sale/heartbeat-1983/

27.40m (89'10"ft) | 2009