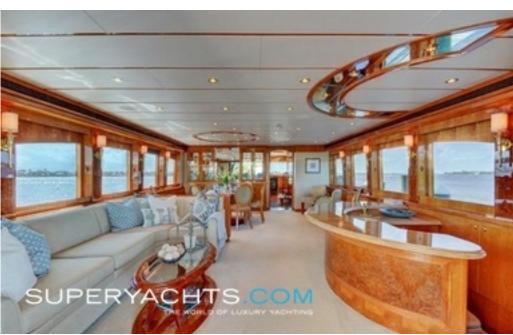

#### **DESCRIPTION**

Stepping into the main salon of Heartbeat you are greeted with a beautifully decorated interior and natural light from the large windows that surround. The spacious main salon provides an exemplary space for entertaining or relaxing with a large L-shaped sofa, marble countertop bar and formal dining. Whether gathering with friends or prepping for a delectable meal, the yacht's galley with dinette seating provides a perfect layout.

Enjoy 360-degree views and wonderful visibility while lounging in the comfort of Heartbeat's skylounge. With ample seating and a bar, this area acts as a second salon. Just outside, on the upper aft deck, is a spacious outdoor lounging area that is prime real estate for enjoying the alfresco lifestyle. The area boasts free standing furniture that can be arranged in the sun or shade. Perfect for alfresco dining or just relaxing, Heartbeat boasts a splendid aft deck.