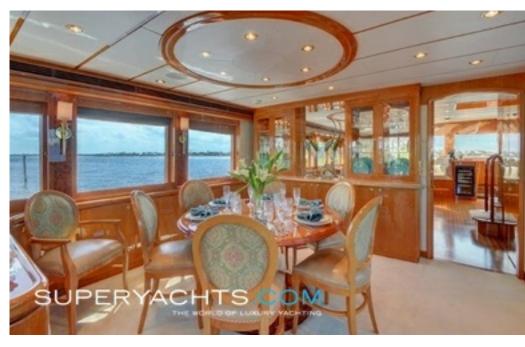

#### **DESCRIPTION**

Stepping into the main salon of Heartbeat you are greeted with a beautifully decorated interior and natural light from the large windows that surround. The spacious main salon provides an exemplary space for entertaining or relaxing with a large L-shaped sofa, marble countertop bar and formal dining. Whether gathering with friends or prepping for a delectable meal, the yacht's galley with dinette seating provides a perfect layout.