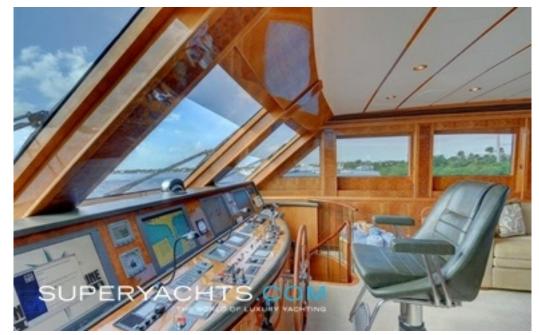

Enjoy 360-degree views and wonderful visibility while lounging in the comfort of Heartbeat's skylounge. With ample seating and a bar, this area acts as a second salon. Just outside, on the upper aft deck, is a spacious outdoor lounging area that is prime real estate for enjoying the alfresco lifestyle. The area boasts free standing furniture that can be arranged in the sun or shade. Perfect for alfresco dining or just relaxing, Heartbeat boasts a splendid aft deck.