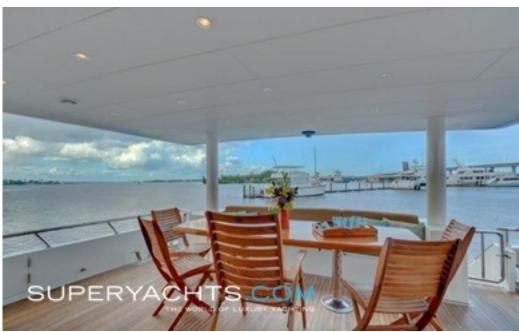

Enjoy 360-degree views and wonderful visibility while lounging in the comfort of Heartbeat's skylounge. With ample seating and a bar, this area acts as a second salon. Just outside, on the upper aft deck, is a spacious outdoor lounging area that is prime real estate for enjoying the alfresco lifestyle. The area boasts free standing furniture that can be arranged in the sun or shade. Perfect for alfresco dining or just relaxing, Heartbeat boasts a splendid aft deck.