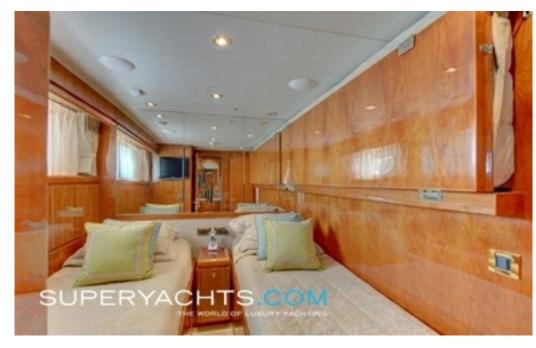

The luxury yacht's guest staterooms include a VIP stateroom, a stateroom with twin beds and a Pullman and a stateroom with two twin beds that can be converted into a single large berth and a Pullman. Each stateroom is complete with its own private en-suite bath with marble countertops. Heartbeat also has separate crew quarters with two staterooms.