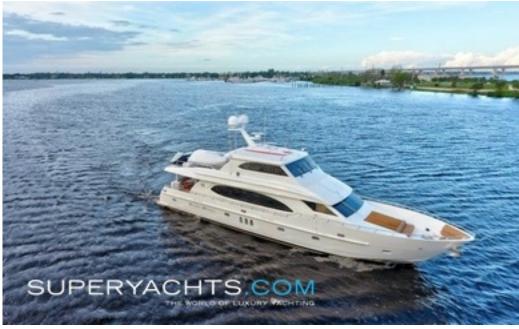

# Heartbeat

27.40m (89'10"ft) | Hargrave Custom Yachts | 2009

#### Heartbeat

The 90-foot (27.43m) luxury motor yacht Heartbeat is a turn-key yacht with low hours.

# FOR SALE

Cabins: 4

Guests: 10

Crew: 4

Beam: 6.40m (20'11"ft)

Draft: 1.70m (5'6"ft)

Speed: 18.00 kts

Built/Refit: 2009