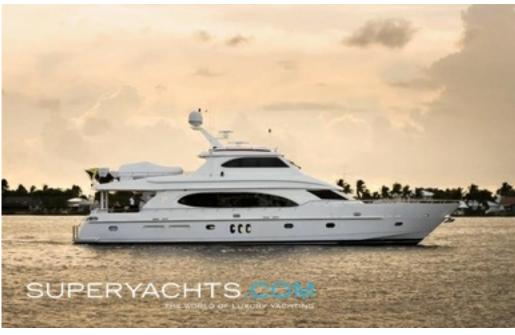

# Heartbeat

27.40m (89'10"ft) | Hargrave Custom Yachts | 2009

#### Heartbeat

The 90-foot (27.43m) luxury motor yacht Heartbeat is a turn-key yacht with low hours.

# **HEARTBEAT** 27.40m (89'10"ft) | 2009

27.40m (89'10"ft) | 2009