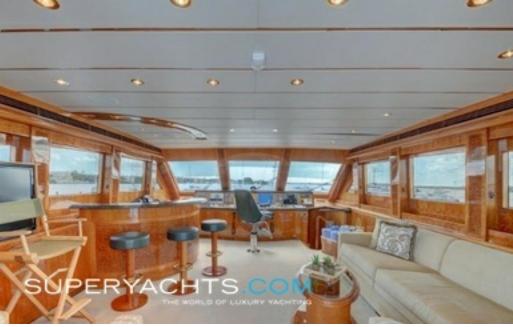

#### **DESCRIPTION**

Stepping into the main salon of Heartbeat you are greeted with a beautifully decorated interior and natural light from the large windows that surround. The spacious main salon provides an exemplary space for entertaining or relaxing with a large L-shaped sofa, marble countertop bar and formal dining. Whether gathering with friends or prepping for a delectable meal, the yacht's galley with dinette seating provides a perfect layout.