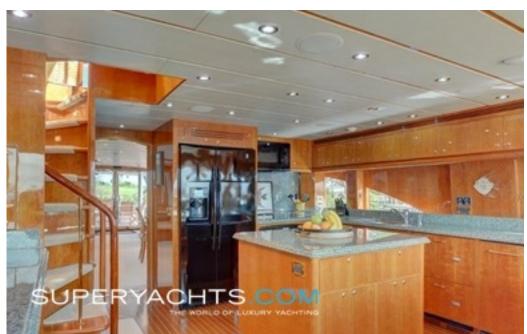

#### **DESCRIPTION**

Stepping into the main salon of Heartbeat you are greeted with a beautifully decorated interior and natural light from the large windows that surround. The spacious main salon provides an exemplary space for entertaining or relaxing with a large L-shaped sofa, marble countertop bar and formal dining. Whether gathering with friends or prepping for a delectable meal, the yacht's galley with dinette seating provides a perfect layout.