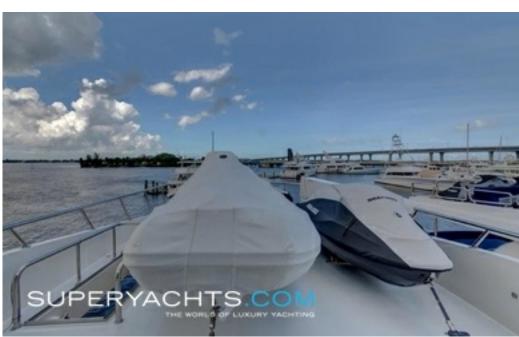

Enjoy 360-degree views and wonderful visibility while lounging in the comfort of Heartbeat's skylounge. With ample seating and a bar, this area acts as a second salon. Just outside, on the upper aft deck, is a spacious outdoor lounging area that is prime real estate for enjoying the alfresco lifestyle. The area boasts free standing furniture that can be arranged in the sun or shade. Perfect for alfresco dining or just relaxing, Heartbeat boasts a splendid aft deck.