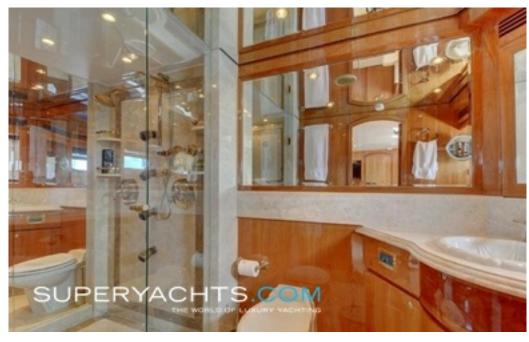

#### **ACCOMMODATION**

Heartbeat accommodates ten guests in four lavish staterooms. Her full-beam master stateroom is spacious, rivaling those of a larger yacht. It creates a private oasis thanks to a centerline king-sized bed, large walk-in closet, desk/vanity and three large hull side windows that let in ample natural light. The master stateroom is accompanied by a marble en-suite bath with his-and-hers heads and a connecting shower.