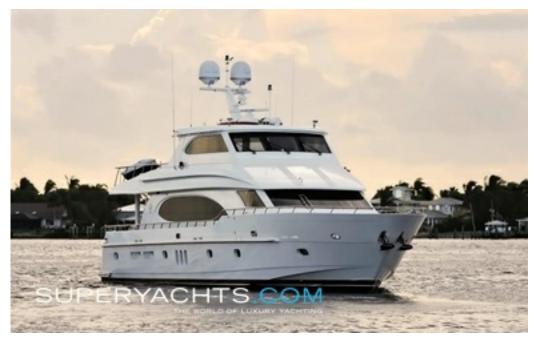

# Heartbeat

27.40m (89'10"ft) | Hargrave Custom Yachts | 2009

#### Heartbeat

The 90-foot (27.43m) luxury motor yacht Heartbeat is a turn-key yacht with low hours.