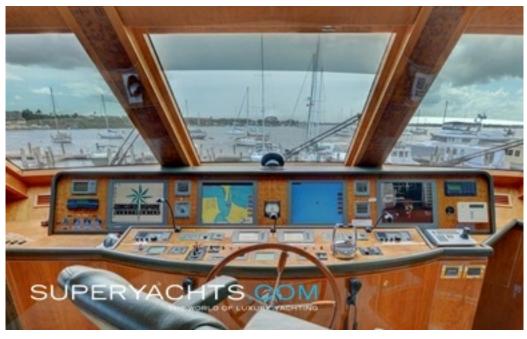

*

Heartbeat accommodates ten guests in four lavish staterooms. Her full-beam master stateroom is spacious, rivaling those of a larger yacht. It creates a private oasis thanks to a centerline king-sized bed, large walk-in closet, desk/vanity and three large hull side windows that let in ample natural light. The master stateroom is accompanied by a marble en-suite bath with his-and-hers heads and a connecting shower.

The luxury yacht's guest staterooms include a VIP stateroom, a stateroom with twin beds and a Pullman and a stateroom with two twin beds that can be converted into a single large berth and a Pullman. Each stateroom is complete with its own private en-suite bath with marble countertops. Heartbeat also has separate crew quarters with two staterooms.

































































# **HEARTBEAT** 27.40m (89'10"ft) | 2009

27.40m (89'10"ft) | 2009

#### **SPECIFICATIONS**

**Overview** 

Name: Heartbeat
Type: Motor Yacht
Model: Custom

Sub Type:

Builder: Hargrave Custom Yachts

Naval Architect:
Exterior Designers:

Interior Designer:

Year: 2009

Flag: MCA:
Class: Hull NB: -

Hull Colour:

**Dimensions** 

Length Overall: 27.40m (89'10"ft)

Length at Waterline: -

Beam: 6.40m (20'11"ft)

Draft (min):

Draft (max): 1.70m (5'6"ft)

Gross Tonnage:

**Accommodations** 

Guests: 10
Cabins Total: 4
Cabins: Crew: 4

**Construction** 

Hull Configuration:
- Hull Material:
- Superstructure:
- Deck Material:
- Decks NB:

Engine(s)

Total Power: -/Propulsion: -

**Performance & Capabilities** 

Max Speed: 21.00 kts Cruising Speed: 18.00 kts