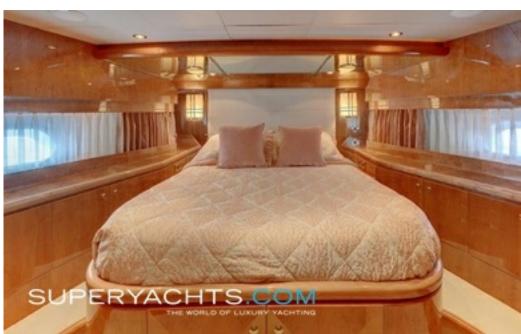

#### **ACCOMMODATION**

Heartbeat accommodates ten guests in four lavish staterooms. Her full-beam master stateroom is spacious, rivaling those of a larger yacht. It creates a private oasis thanks to a centerline king-sized bed, large walk-in closet, desk/vanity and three large hull side windows that let in ample natural light. The master stateroom is accompanied by a marble en-suite bath with his-and-hers heads and a connecting shower.