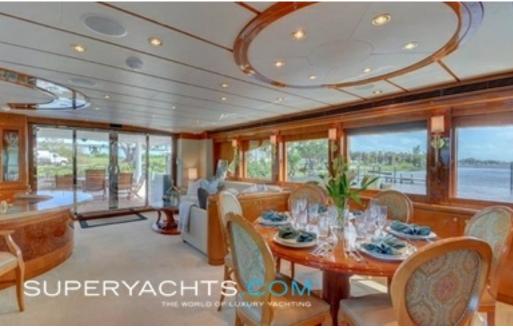

#### **DESCRIPTION**

Stepping into the main salon of Heartbeat you are greeted with a beautifully decorated interior and natural light from the large windows that surround. The spacious main salon provides an exemplary space for entertaining or relaxing with a large L-shaped sofa, marble countertop bar and formal dining. Whether gathering with friends or prepping for a delectable meal, the yacht's galley with dinette seating provides a perfect layout.