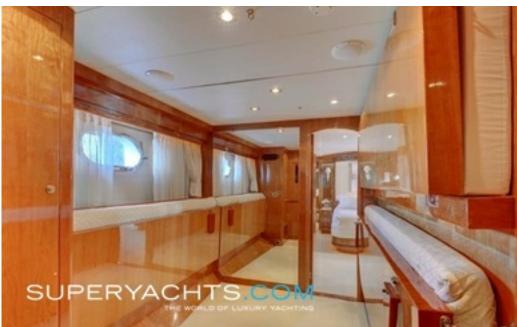

The luxury yacht's guest staterooms include a VIP stateroom, a stateroom with twin beds and a Pullman and a stateroom with two twin beds that can be converted into a single large berth and a Pullman. Each stateroom is complete with its own private en-suite bath with marble countertops. Heartbeat also has separate crew quarters with two staterooms.