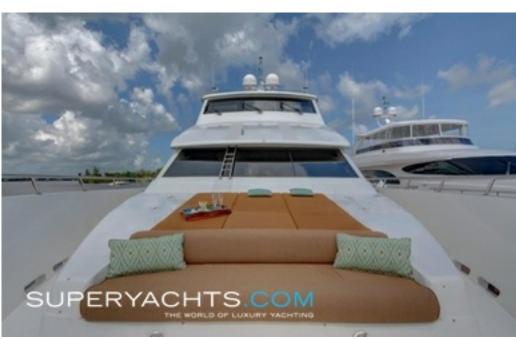

Enjoy 360-degree views and wonderful visibility while lounging in the comfort of Heartbeat's skylounge. With ample seating and a bar, this area acts as a second salon. Just outside, on the upper aft deck, is a spacious outdoor lounging area that is prime real estate for enjoying the alfresco lifestyle. The area boasts free standing furniture that can be arranged in the sun or shade. Perfect for alfresco dining or just relaxing, Heartbeat boasts a splendid aft deck.