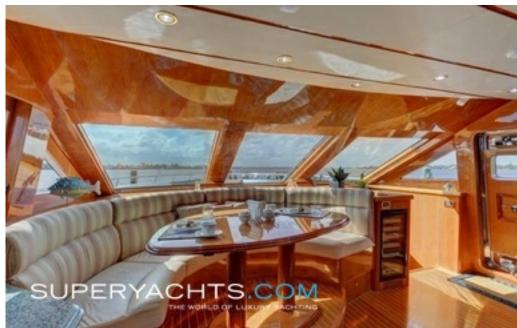

Enjoy 360-degree views and wonderful visibility while lounging in the comfort of Heartbeat's skylounge. With ample seating and a bar, this area acts as a second salon. Just outside, on the upper aft deck, is a spacious outdoor lounging area that is prime real estate for enjoying the alfresco lifestyle. The area boasts free standing furniture that can be arranged in the sun or shade. Perfect for alfresco dining or just relaxing, Heartbeat boasts a splendid aft deck.