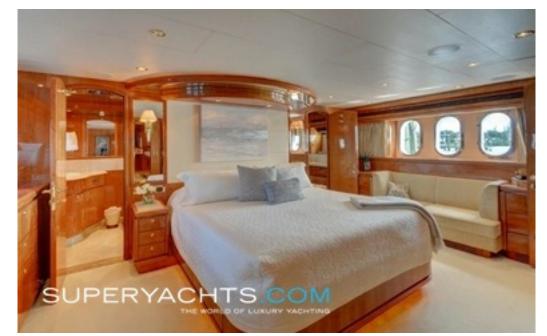

#### **ACCOMMODATION**

Heartbeat accommodates ten guests in four lavish staterooms. Her full-beam master stateroom is spacious, rivaling those of a larger yacht. It creates a private oasis thanks to a centerline king-sized bed, large walk-in closet, desk/vanity and three large hull side windows that let in ample natural light. The master stateroom is accompanied by a marble en-suite bath with his-and-hers heads and a connecting shower.