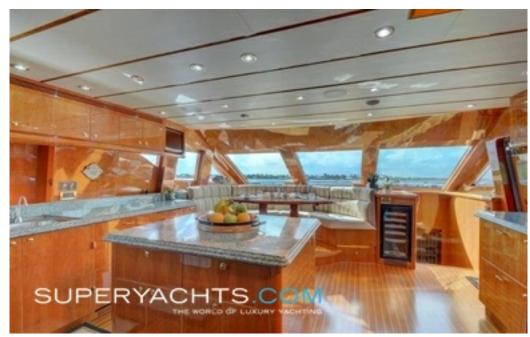

#### **DESCRIPTION**

Stepping into the main salon of Heartbeat you are greeted with a beautifully decorated interior and natural light from the large windows that surround. The spacious main salon provides an exemplary space for entertaining or relaxing with a large L-shaped sofa, marble countertop bar and formal dining. Whether gathering with friends or prepping for a delectable meal, the yacht's galley with dinette seating provides a perfect layout.