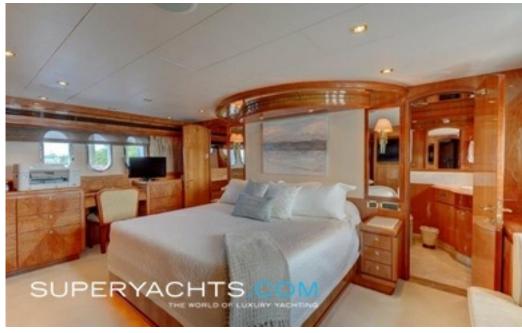

#### **ACCOMMODATION**

Heartbeat accommodates ten guests in four lavish staterooms. Her full-beam master stateroom is spacious, rivaling those of a larger yacht. It creates a private oasis thanks to a centerline king-sized bed, large walk-in closet, desk/vanity and three large hull side windows that let in ample natural light. The master stateroom is accompanied by a marble en-suite bath with his-and-hers heads and a connecting shower.