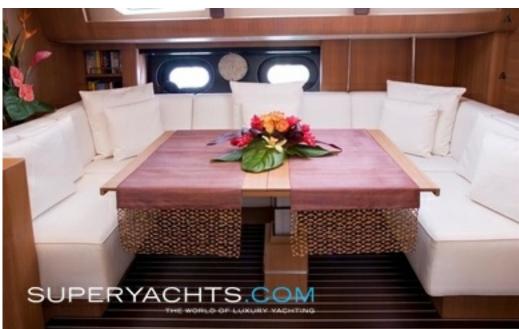

She features lowering tables, so spaces double as lounge areas and her on-deck Jacuzzi adds to comfort. Nothing, however, beats her electric sliding deck-salon roof. Her exterior is modern with a bold metallic dark grey hull. She features teak decking, a large deck salon with the electric roof and electric windows offer shade and protection.