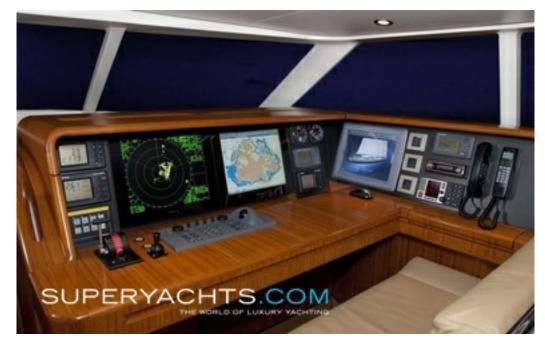

During the winter 2013, she underwent a complete rig refit and fore and aft PBO back and running back stays. The windlass and hydraulic motors, as well as both thrusters, were stripped and refitted to work like new again.