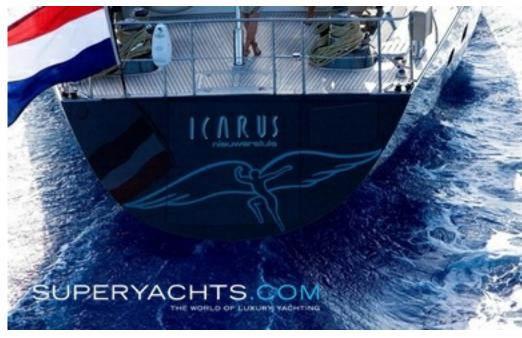

#### **Icarus**

The brief for the 26.7-meter Jongert sailing yacht ICARUS was to build a pocket-size super sailing yacht that also would perform.

She features lowering tables, so spaces double as lounge areas and her on-deck Jacuzzi adds to comfort. Nothing, however, beats her electric sliding deck-salon roof. Her exterior is modern with a bold metallic dark grey hull. She features teak decking, a large deck salon with the electric roof and electric windows offer shade and protection.