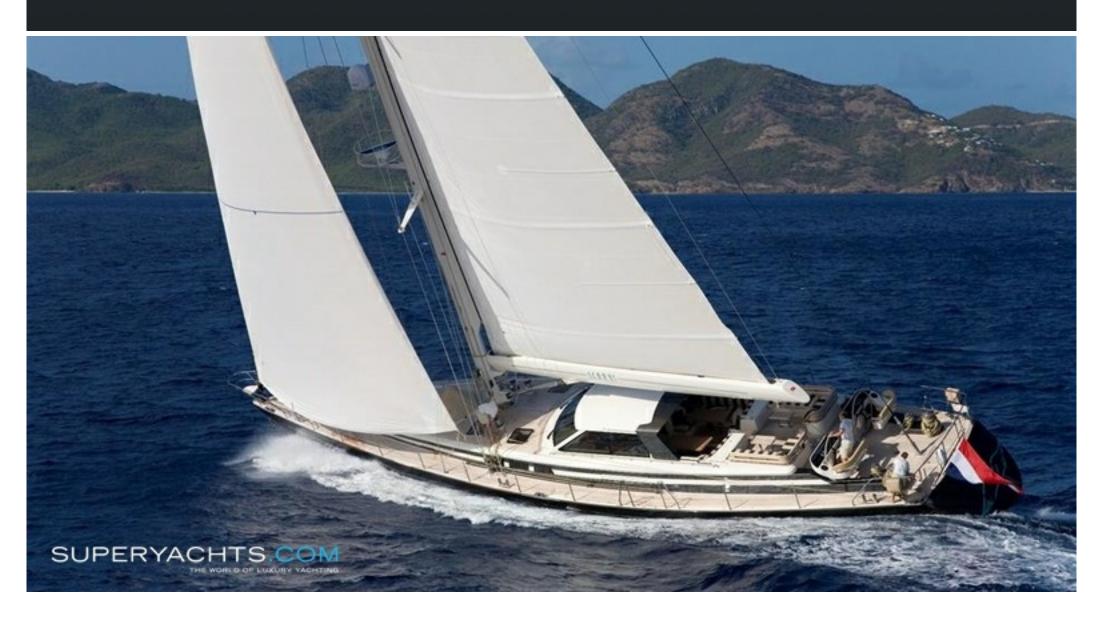

## **Icarus**

27.00m (88'6"ft) | Jongert Yachts | 2007

#### **Icarus**

The brief for the 26.7-meter Jongert sailing yacht ICARUS was to build a pocket-size super sailing yacht that also would perform.

#### **DESCRIPTION**

She has a deeper keel and taller rig to ad to the performance, hence she has won one Jongert Rally.

Icarus is equipped with an inner forestay to avoid pitching in heavy weather. The boat is stable, easy to sail and owners and guests will greatly enjoy their time on board.

She features lowering tables, so spaces double as lounge areas and her on-deck Jacuzzi adds to comfort. Nothing, however, beats her electric sliding deck-salon roof. Her exterior is modern with a bold metallic dark grey hull. She features teak decking, a large deck salon with the electric roof and electric windows offer shade and protection.