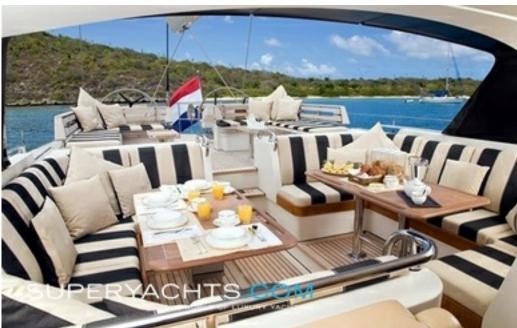

She features lowering tables, so spaces double as lounge areas and her on-deck Jacuzzi adds to comfort. Nothing, however, beats her electric sliding deck-salon roof. Her exterior is modern with a bold metallic dark grey hull. She features teak decking, a large deck salon with the electric roof and electric windows offer shade and protection.

#### **ACCOMMODATION**

Icarus features a full beam owner's cabin aft with an extra wide centerline double bed, a vanity, hull windows and an en-suite bathroom with rain shower and double sinks. Two twin bedded guest cabins are located forward of the owners cabin. Both cabins offer en-suite facilities.