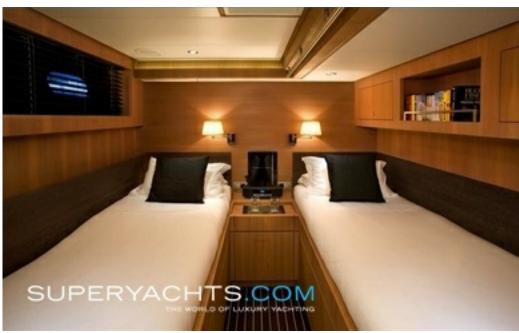

#### **ACCOMMODATION**

Icarus features a full beam owner's cabin aft with an extra wide centerline double bed, a vanity, hull windows and an en-suite bathroom with rain shower and double sinks. Two twin bedded guest cabins are located forward of the owners cabin. Both cabins offer en-suite facilities.