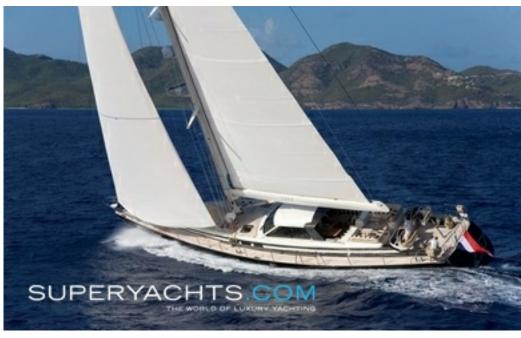

## **Icarus**

27.00m (88'6"ft) | Jongert Yachts | 2007

#### **Icarus**

The brief for the 26.7-meter Jongert sailing yacht ICARUS was to build a pocket-size super sailing yacht that also would perform.

## FOR SALE

Cabins: 3
Guests: 6
Crew: Beam: Draft: -

Speed: 10.00 kts Built/Refit: 2007 / 2016

View online at

http://www.superyachts.com/luxuryacht-for-sale/icarus-3338/

27.00m (88'6"ft) | 2007