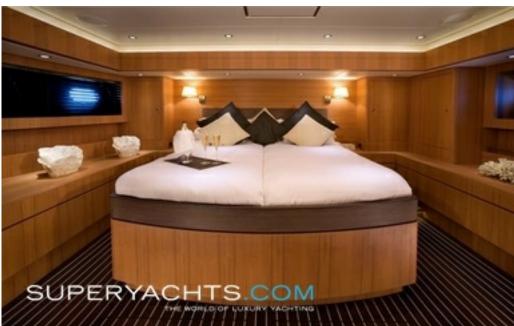

#### **ACCOMMODATION**

Icarus features a full beam owner's cabin aft with an extra wide centerline double bed, a vanity, hull windows and an en-suite bathroom with rain shower and double sinks. Two twin bedded guest cabins are located forward of the owners cabin. Both cabins offer en-suite facilities.