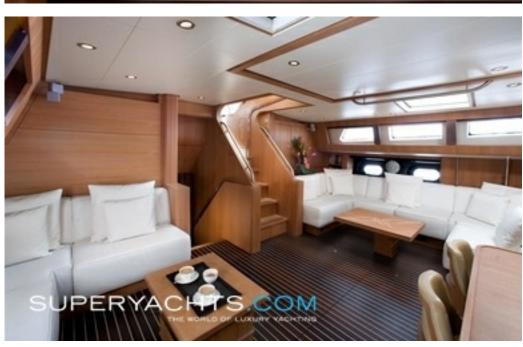

She features lowering tables, so spaces double as lounge areas and her on-deck Jacuzzi adds to comfort. Nothing, however, beats her electric sliding deck-salon roof. Her exterior is modern with a bold metallic dark grey hull. She features teak decking, a large deck salon with the electric roof and electric windows offer shade and protection.