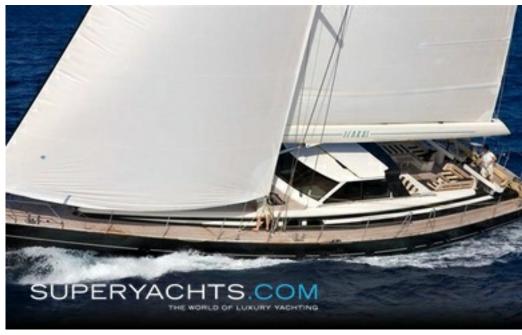

#### **Icarus**

The brief for the 26.7-meter Jongert sailing yacht ICARUS was to build a pocket-size super sailing yacht that also would perform.

#### **DESCRIPTION**

She has a deeper keel and taller rig to ad to the performance, hence she has won one Jongert Rally.

Icarus is equipped with an inner forestay to avoid pitching in heavy weather. The boat is stable, easy to sail and owners and guests will greatly enjoy their time on board.