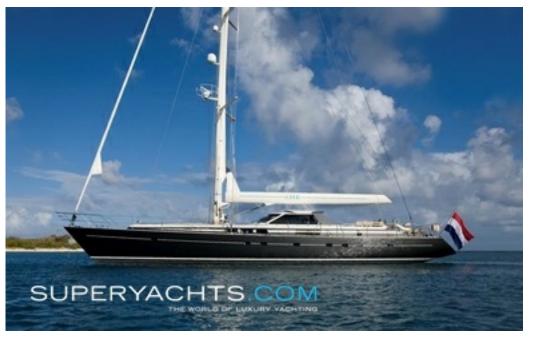

## **Icarus**

27.00m (88'6"ft) | Jongert Yachts | 2007

#### **Icarus**

The brief for the 26.7-meter Jongert sailing yacht ICARUS was to build a pocket-size super sailing yacht that also would perform.

#### **DESCRIPTION**

She has a deeper keel and taller rig to ad to the performance, hence she has won one Jongert Rally.

Icarus is equipped with an inner forestay to avoid pitching in heavy weather. The boat is stable, easy to sail and owners and guests will greatly enjoy their time on board.

She features lowering tables, so spaces double as lounge areas and her on-deck Jacuzzi adds to comfort. Nothing, however, beats her electric sliding deck-salon roof. Her exterior is modern with a bold metallic dark grey hull. She features teak decking, a large deck salon with the electric roof and electric windows offer shade and protection.