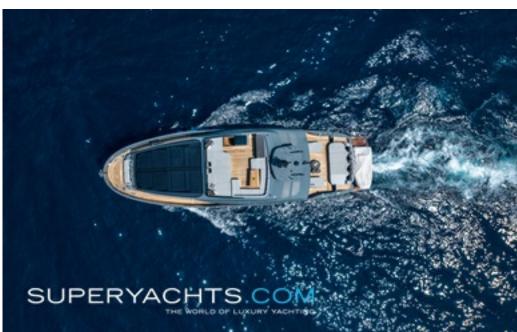

### **DESCRIPTION**

Delivered in 2022 by ISA Yachts, MARTITA is a 40m motor yacht that is part of the pioneering Extra Yachts Loft line, therefore featuring a beach club that encapsulates the fusion between a private beach club and a yacht. This space even features a DJ console, that allows you to enjoy your favourite music whilst cruising. She is strongly connected to the sea with spacious outdoor areas, boasting a generous 50sqm cockpit and sunpad area.

#### **AMENITIES**

Beach club DJ console Gyro stabilizer 50sqm cockpit and sunpad area

24.30m (79'8"ft) | 2022