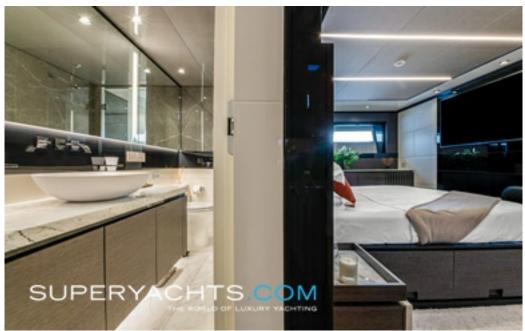

#### ACCOMMODATION

MARTITA can accommodate up to eight guests across four spacious cabins, configured as a full-beam master suite, a VIP cabin and two twin cabins, all boasting ensuite facilities.