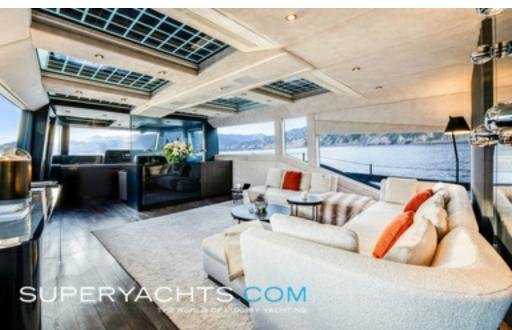

### **DESCRIPTION**

Delivered in 2022 by ISA Yachts, MARTITA is a 40m motor yacht that is part of the pioneering Extra Yachts Loft line, therefore featuring a beach club that encapsulates the fusion between a private beach club and a yacht. This space even features a DJ console, that allows you to enjoy your favourite music whilst cruising. She is strongly connected to the sea with spacious outdoor areas, boasting a generous 50sqm cockpit and sunpad area.