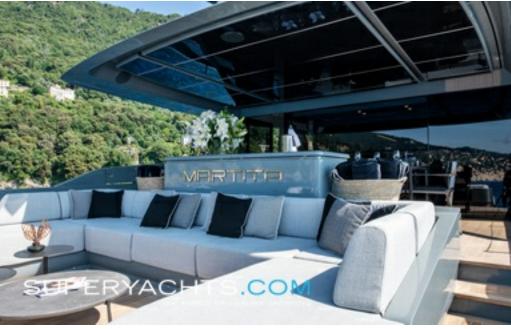

### **DESCRIPTION**

Delivered in 2022 by ISA Yachts, MARTITA is a 40m motor yacht that is part of the pioneering Extra Yachts Loft line, therefore featuring a beach club that encapsulates the fusion between a private beach club and a yacht. This space even features a DJ console, that allows you to enjoy your favourite music whilst cruising. She is strongly connected to the sea with spacious outdoor areas, boasting a generous 50sqm cockpit and sunpad area.

#### **AMENITIES**

Beach club DJ console Gyro stabilizer 50sqm cockpit and sunpad area

24.30m (79'8"ft) | 2022