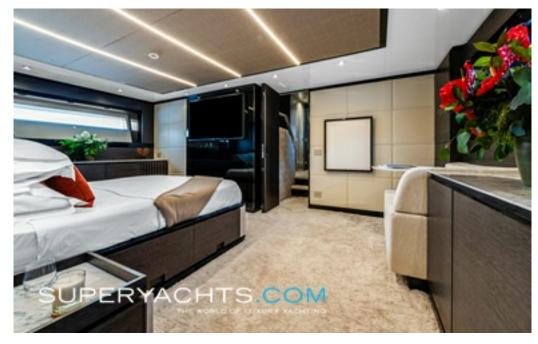

#### ACCOMMODATION

MARTITA can accommodate up to eight guests across four spacious cabins, configured as a full-beam master suite, a VIP cabin and two twin cabins, all boasting ensuite facilities.