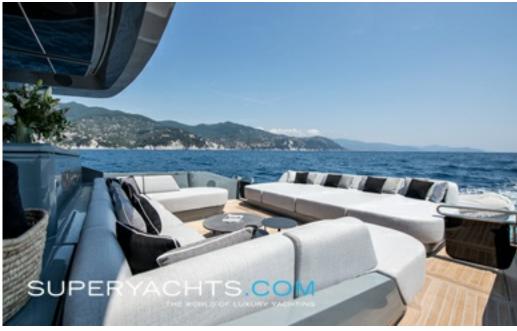

### **DESCRIPTION**

Delivered in 2022 by ISA Yachts, MARTITA is a 40m motor yacht that is part of the pioneering Extra Yachts Loft line, therefore featuring a beach club that encapsulates the fusion between a private beach club and a yacht. This space even features a DJ console, that allows you to enjoy your favourite music whilst cruising. She is strongly connected to the sea with spacious outdoor areas, boasting a generous 50sqm cockpit and sunpad area.

#### **AMENITIES**

Beach club DJ console Gyro stabilizer 50sqm cockpit and sunpad area

24.30m (79'8"ft) | 2022