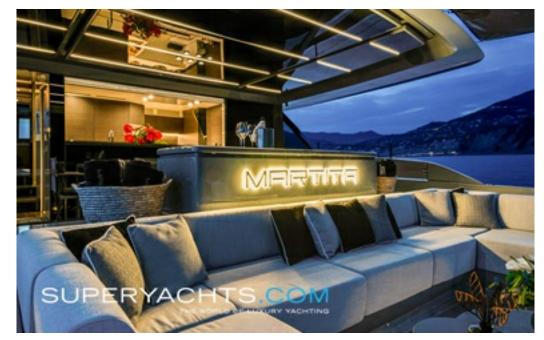

### **DESCRIPTION**

Delivered in 2022 by ISA Yachts, MARTITA is a 40m motor yacht that is part of the pioneering Extra Yachts Loft line, therefore featuring a beach club that encapsulates the fusion between a private beach club and a yacht. This space even features a DJ console, that allows you to enjoy your favourite music whilst cruising. She is strongly connected to the sea with spacious outdoor areas, boasting a generous 50sqm cockpit and sunpad area.

#### **AMENITIES**

Beach club DJ console Gyro stabilizer 50sqm cockpit and sunpad area

24.30m (79'8"ft) | 2022