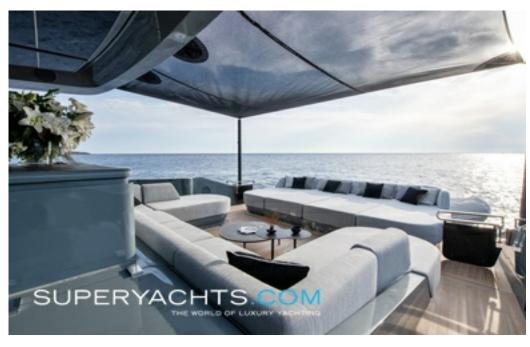

### **DESCRIPTION**

Delivered in 2022 by ISA Yachts, MARTITA is a 40m motor yacht that is part of the pioneering Extra Yachts Loft line, therefore featuring a beach club that encapsulates the fusion between a private beach club and a yacht. This space even features a DJ console, that allows you to enjoy your favourite music whilst cruising. She is strongly connected to the sea with spacious outdoor areas, boasting a generous 50sqm cockpit and sunpad area.

#### **AMENITIES**

Beach club DJ console Gyro stabilizer 50sqm cockpit and sunpad area

24.30m (79'8"ft) | 2022