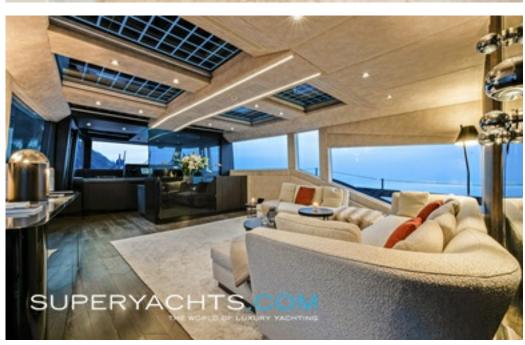

### **DESCRIPTION**

Delivered in 2022 by ISA Yachts, MARTITA is a 40m motor yacht that is part of the pioneering Extra Yachts Loft line, therefore featuring a beach club that encapsulates the fusion between a private beach club and a yacht. This space even features a DJ console, that allows you to enjoy your favourite music whilst cruising. She is strongly connected to the sea with spacious outdoor areas, boasting a generous 50sqm cockpit and sunpad area.