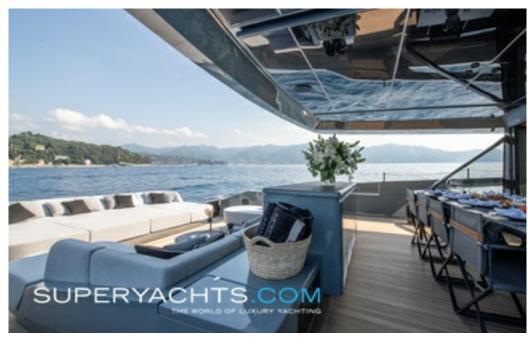

### **DESCRIPTION**

Delivered in 2022 by ISA Yachts, MARTITA is a 40m motor yacht that is part of the pioneering Extra Yachts Loft line, therefore featuring a beach club that encapsulates the fusion between a private beach club and a yacht. This space even features a DJ console, that allows you to enjoy your favourite music whilst cruising. She is strongly connected to the sea with spacious outdoor areas, boasting a generous 50sqm cockpit and sunpad area.