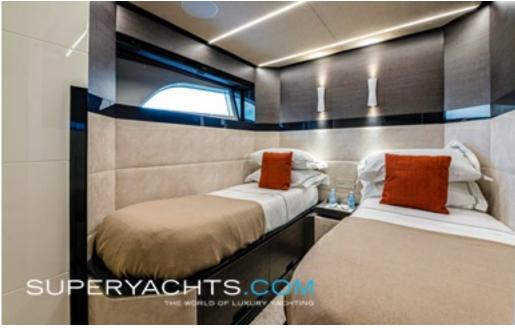

#### ACCOMMODATION

MARTITA can accommodate up to eight guests across four spacious cabins, configured as a full-beam master suite, a VIP cabin and two twin cabins, all boasting ensuite facilities.