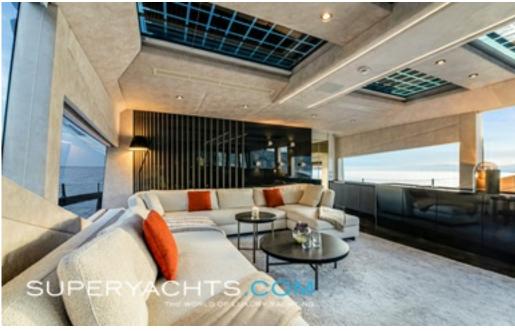

### **DESCRIPTION**

Delivered in 2022 by ISA Yachts, MARTITA is a 40m motor yacht that is part of the pioneering Extra Yachts Loft line, therefore featuring a beach club that encapsulates the fusion between a private beach club and a yacht. This space even features a DJ console, that allows you to enjoy your favourite music whilst cruising. She is strongly connected to the sea with spacious outdoor areas, boasting a generous 50sqm cockpit and sunpad area.