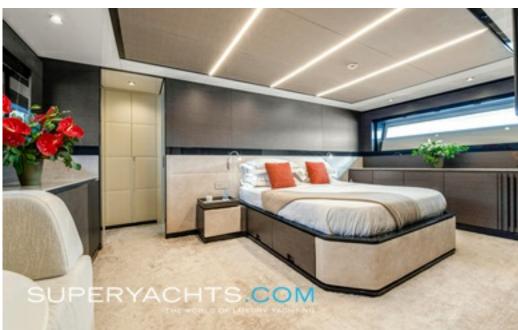

#### ACCOMMODATION

MARTITA can accommodate up to eight guests across four spacious cabins, configured as a full-beam master suite, a VIP cabin and two twin cabins, all boasting ensuite facilities.