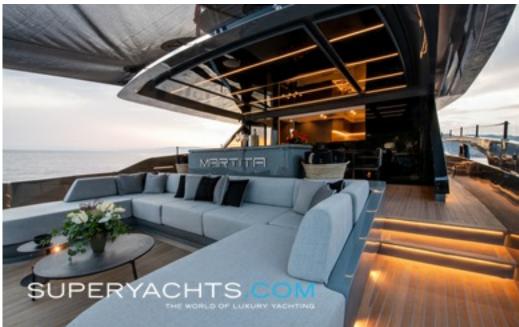

### **DESCRIPTION**

Delivered in 2022 by ISA Yachts, MARTITA is a 40m motor yacht that is part of the pioneering Extra Yachts Loft line, therefore featuring a beach club that encapsulates the fusion between a private beach club and a yacht. This space even features a DJ console, that allows you to enjoy your favourite music whilst cruising. She is strongly connected to the sea with spacious outdoor areas, boasting a generous 50sqm cockpit and sunpad area.

#### **AMENITIES**

Beach club DJ console Gyro stabilizer 50sqm cockpit and sunpad area

24.30m (79'8"ft) | 2022