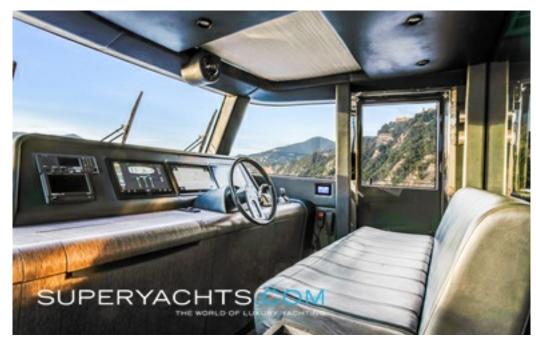

### **DESCRIPTION**

Delivered in 2022 by ISA Yachts, MARTITA is a 40m motor yacht that is part of the pioneering Extra Yachts Loft line, therefore featuring a beach club that encapsulates the fusion between a private beach club and a yacht. This space even features a DJ console, that allows you to enjoy your favourite music whilst cruising. She is strongly connected to the sea with spacious outdoor areas, boasting a generous 50sqm cockpit and sunpad area.