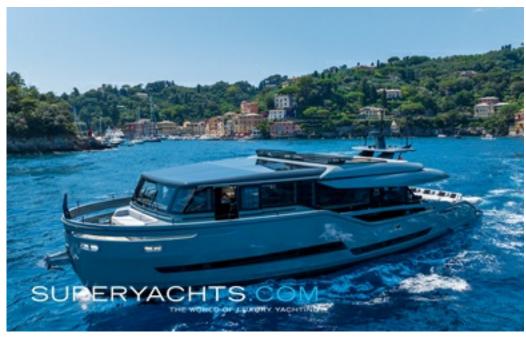

## Luxury Yacht MARTITA Listed For Sale

MARTITA is a luxury 24.3m motor yacht delivered in 2022 by ISA Yachts. She is currently listed for sale with SuperyachtsMonaco.