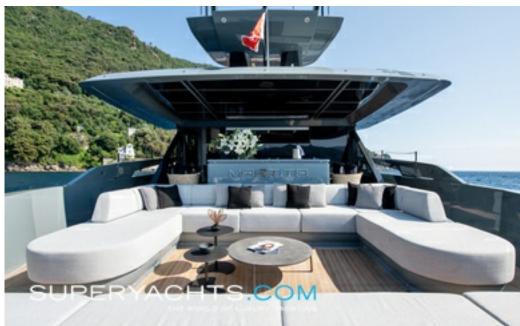

### **DESCRIPTION**

Delivered in 2022 by ISA Yachts, MARTITA is a 40m motor yacht that is part of the pioneering Extra Yachts Loft line, therefore featuring a beach club that encapsulates the fusion between a private beach club and a yacht. This space even features a DJ console, that allows you to enjoy your favourite music whilst cruising. She is strongly connected to the sea with spacious outdoor areas, boasting a generous 50sqm cockpit and sunpad area.

#### **AMENITIES**

Beach club DJ console Gyro stabilizer 50sqm cockpit and sunpad area

24.30m (79'8"ft) | 2022