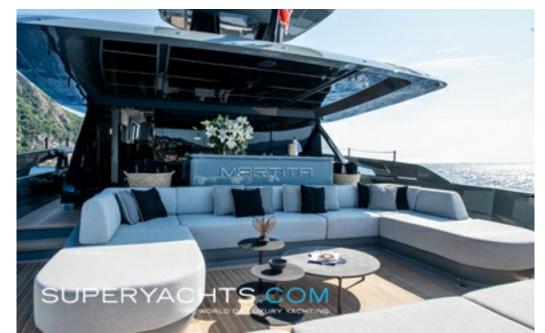

### **DESCRIPTION**

Delivered in 2022 by ISA Yachts, MARTITA is a 40m motor yacht that is part of the pioneering Extra Yachts Loft line, therefore featuring a beach club that encapsulates the fusion between a private beach club and a yacht. This space even features a DJ console, that allows you to enjoy your favourite music whilst cruising. She is strongly connected to the sea with spacious outdoor areas, boasting a generous 50sqm cockpit and sunpad area.

#### **AMENITIES**

Beach club DJ console Gyro stabilizer 50sqm cockpit and sunpad area

24.30m (79'8"ft) | 2022