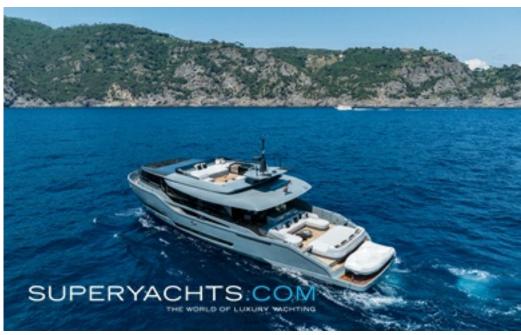

### **DESCRIPTION**

Delivered in 2022 by ISA Yachts, MARTITA is a 40m motor yacht that is part of the pioneering Extra Yachts Loft line, therefore featuring a beach club that encapsulates the fusion between a private beach club and a yacht. This space even features a DJ console, that allows you to enjoy your favourite music whilst cruising. She is strongly connected to the sea with spacious outdoor areas, boasting a generous 50sqm cockpit and sunpad area.

#### **AMENITIES**

Beach club DJ console Gyro stabilizer 50sqm cockpit and sunpad area

24.30m (79'8"ft) | 2022