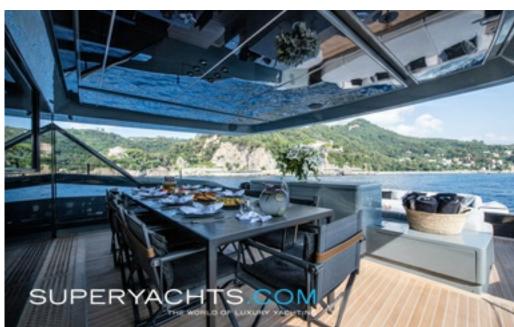

### **DESCRIPTION**

Delivered in 2022 by ISA Yachts, MARTITA is a 40m motor yacht that is part of the pioneering Extra Yachts Loft line, therefore featuring a beach club that encapsulates the fusion between a private beach club and a yacht. This space even features a DJ console, that allows you to enjoy your favourite music whilst cruising. She is strongly connected to the sea with spacious outdoor areas, boasting a generous 50sqm cockpit and sunpad area.