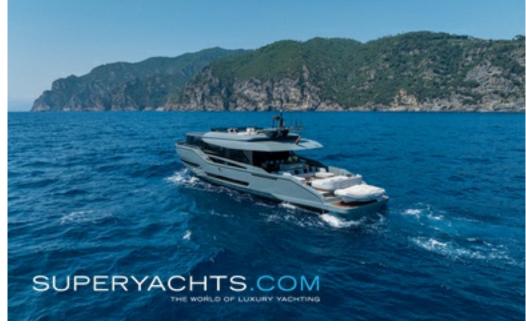

24.30m (79'8"ft) | ISA Yachts | 2022

## Luxury Yacht MARTITA Listed For Sale

MARTITA is a luxury 24.3m motor yacht delivered in 2022 by ISA Yachts. She is currently listed for sale with SuperyachtsMonaco.

### **DESCRIPTION**

Delivered in 2022 by ISA Yachts, MARTITA is a 40m motor yacht that is part of the pioneering Extra Yachts Loft line, therefore featuring a beach club that encapsulates the fusion between a private beach club and a yacht. This space even features a DJ console, that allows you to enjoy your favourite music whilst cruising. She is strongly connected to the sea with spacious outdoor areas, boasting a generous 50sqm cockpit and sunpad area.

#### **AMENITIES**

Beach club DJ console Gyro stabilizer 50sqm cockpit and sunpad area

24.30m (79'8"ft) | 2022