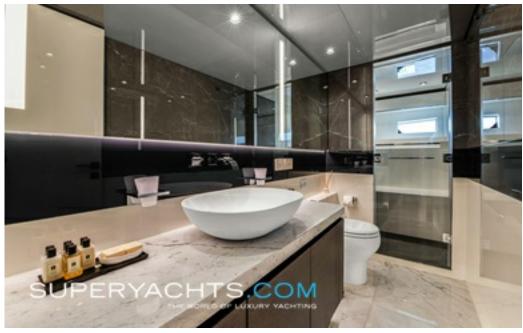

#### ACCOMMODATION

MARTITA can accommodate up to eight guests across four spacious cabins, configured as a full-beam master suite, a VIP cabin and two twin cabins, all boasting ensuite facilities.