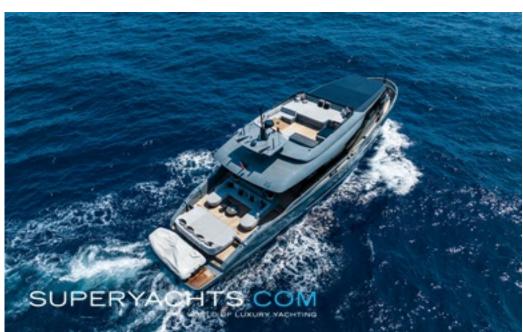

### **DESCRIPTION**

Delivered in 2022 by ISA Yachts, MARTITA is a 40m motor yacht that is part of the pioneering Extra Yachts Loft line, therefore featuring a beach club that encapsulates the fusion between a private beach club and a yacht. This space even features a DJ console, that allows you to enjoy your favourite music whilst cruising. She is strongly connected to the sea with spacious outdoor areas, boasting a generous 50sqm cockpit and sunpad area.

#### **AMENITIES**

Beach club DJ console Gyro stabilizer 50sqm cockpit and sunpad area

24.30m (79'8"ft) | 2022