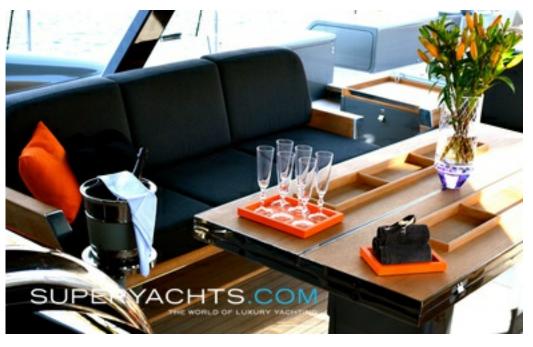

#### **DESCRIPTION**

MIRASOL is a 45m sloop delivered in 2014 and refitted in 2020, boasting a telescopic keel that allows her to reach some of the shallowest harbours. MIRASOL yacht comes with a large, comfortable cockpit, perfect for al fresco dining or appreciating the ocean environment at anchor.