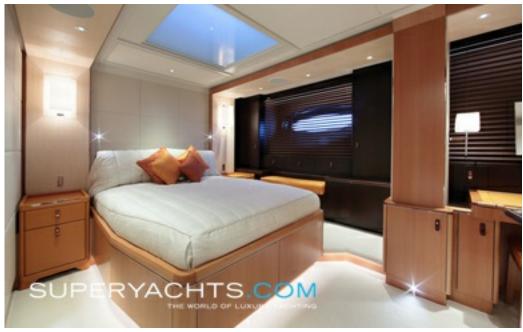

### **ACCOMMODATION**

MIRASOL can accommodate up to 11 guests across four cabins. Her owner's suite forward boasts two double beds, a walk-in closet and an ensuite, whilst there is a double cabin to port, a twin cabin to starboard and a study/fourth cabin that features. sofa that can convert into a double bed. All guest cabins include en suites.