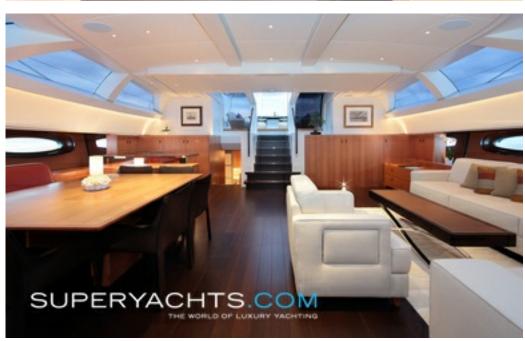

Inside, her salon is well fitted out, with a gorgeous L-shaped while settee, coffee tables, and a smart dining area. She comes with a 42-inch flatscreen TV with antenna system and surround sound, a Lantic AV system with integrated operation and control system, and a good pantry.