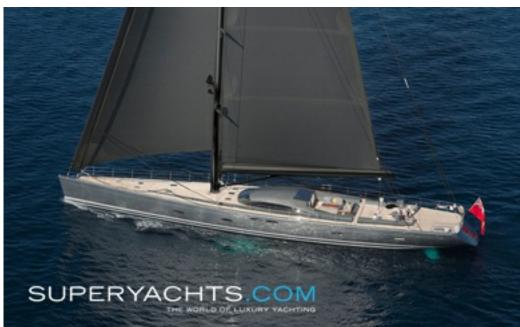

# Mirasol

45.00m (147'7"ft) | Holland Jachtbouw | 2014

Luxury Yacht MIRASOL Listed For Sale

MIRASOL is a luxury 45m sailing yacht delivered in 2014 by Holland Jachtbouw. She is currently listed for sale with Edmiston.

#### **DESCRIPTION**

MIRASOL is a 45m sloop delivered in 2014 and refitted in 2020, boasting a telescopic keel that allows her to reach some of the shallowest harbours. MIRASOL yacht comes with a large, comfortable cockpit, perfect for al fresco dining or appreciating the ocean environment at anchor.