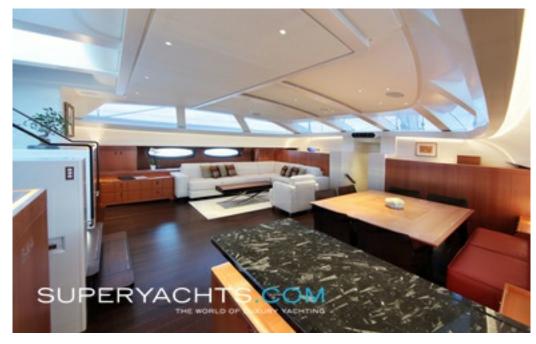

Inside, her salon is well fitted out, with a gorgeous L-shaped while settee, coffee tables, and a smart dining area. She comes with a 42-inch flatscreen TV with antenna system and surround sound, a Lantic AV system with integrated operation and control system, and a good pantry.