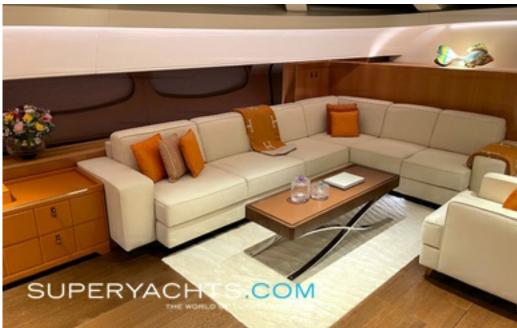

Inside, her salon is well fitted out, with a gorgeous L-shaped while settee, coffee tables, and a smart dining area. She comes with a 42-inch flatscreen TV with antenna system and surround sound, a Lantic AV system with integrated operation and control system, and a good pantry.