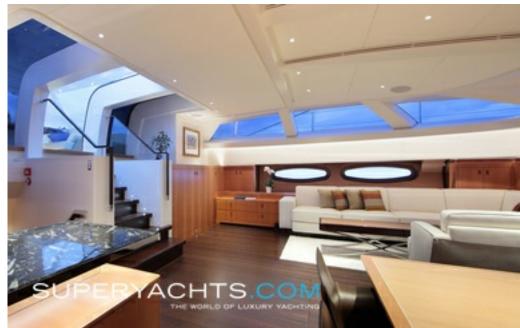

Inside, her salon is well fitted out, with a gorgeous L-shaped while settee, coffee tables, and a smart dining area. She comes with a 42-inch flatscreen TV with antenna system and surround sound, a Lantic AV system with integrated operation and control system, and a good pantry.