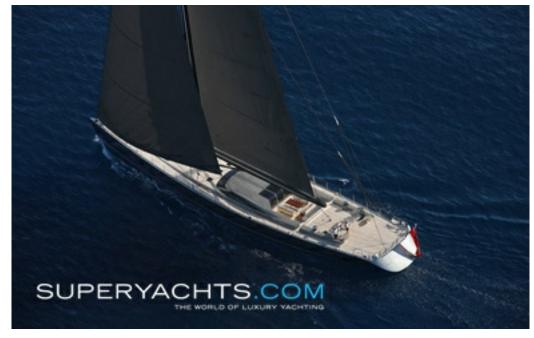

# Mirasol

45.00m (147'7"ft) | Holland Jachtbouw | 2014

Luxury Yacht MIRASOL Listed For Sale

MIRASOL is a luxury 45m sailing yacht delivered in 2014 by Holland Jachtbouw. She is currently listed for sale with Edmiston.

#### **DESCRIPTION**

MIRASOL is a 45m sloop delivered in 2014 and refitted in 2020, boasting a telescopic keel that allows her to reach some of the shallowest harbours. MIRASOL yacht comes with a large, comfortable cockpit, perfect for al fresco dining or appreciating the ocean environment at anchor.