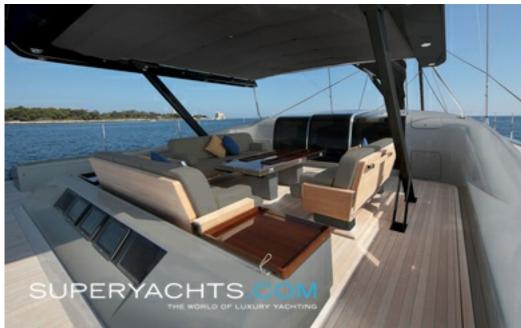

#### **DESCRIPTION**

MIRASOL is a 45m sloop delivered in 2014 and refitted in 2020, boasting a telescopic keel that allows her to reach some of the shallowest harbours. MIRASOL yacht comes with a large, comfortable cockpit, perfect for al fresco dining or appreciating the ocean environment at anchor.

Inside, her salon is well fitted out, with a gorgeous L-shaped while settee, coffee tables, and a smart dining area. She comes with a 42-inch flatscreen TV with antenna system and surround sound, a Lantic AV system with integrated operation and control system, and a good pantry.