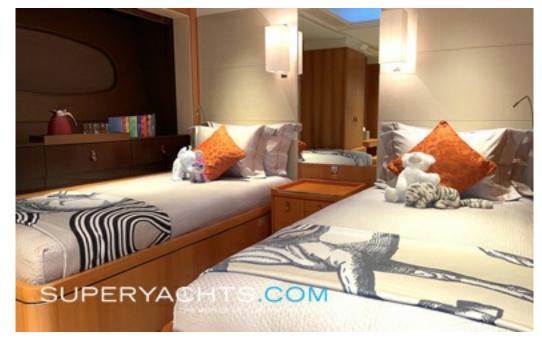

### **ACCOMMODATION**

MIRASOL can accommodate up to 11 guests across four cabins. Her owner's suite forward boasts two double beds, a walk-in closet and an ensuite, whilst there is a double cabin to port, a twin cabin to starboard and a study/fourth cabin that features. sofa that can convert into a double bed. All guest cabins include en suites.