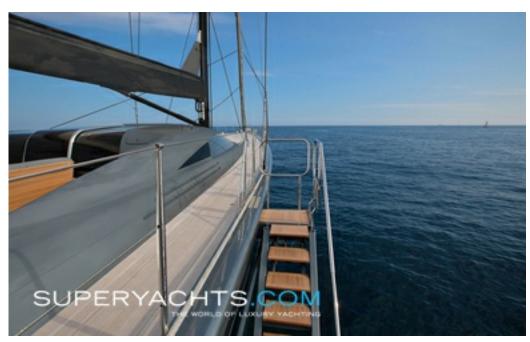

#### **DESCRIPTION**

MIRASOL is a 45m sloop delivered in 2014 and refitted in 2020, boasting a telescopic keel that allows her to reach some of the shallowest harbours. MIRASOL yacht comes with a large, comfortable cockpit, perfect for al fresco dining or appreciating the ocean environment at anchor.