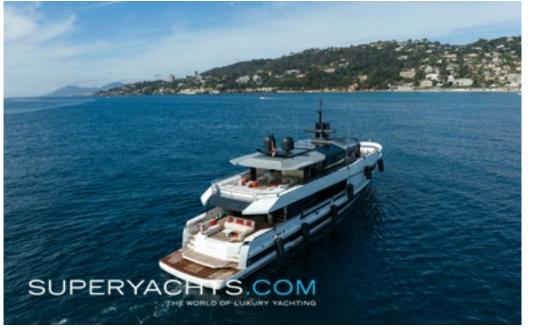

PRIVATE 2 benefits from the design and engineering expertise of Francesco Guida, with naval architecture developed by Arcadia Yachts.

From stern to bow, there is more than 160m2 of conviviality, where majestic spaces flow seamlessly indoors & outdoors. She offers plenty of luxury amenities, including the massive swim platform ideal to launch the water toys. The yacht comes with an immense upper deck mostly dedicated to outdoor living.

The exterior of PRIVATE GG is a real floating lounge. The foredeck offers extraordinary panoramic views of the most beautiful yachting destinations. Here you can lounge for hours on the sunbeds before sipping a house cocktail in front of a blazing sunset.