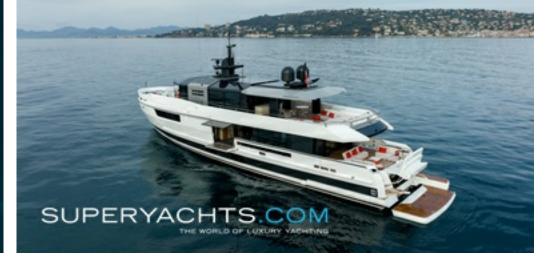

## 34.9m PRIVATE 2 For Sale

PRIVATE 2 is a 35.0 m motor yacht, built in Italy by Arcadia Yachts and delivered in 2021. She is one of 6 Arcadia 115 models and one of the most eco-friendly production yachts available on the market.

## DESCRIPTION

She has the image of a fortress of the seas, but on the motor yacht PRIVATE 2 you will be surrounded by 160m2 of luxury and elegance.

This yacht is not only comfortable and luxurious, but also offers an ecological cocoon, covered in solar panels that give even more charm to the spaces bathed in natural light. The yacht features an oversized battery pack, ideal to enjoy a night at anchor without the noise of the generators.

PRIVATE 2 benefits from the design and engineering expertise of Francesco Guida, with naval architecture developed by Arcadia Yachts.

From stern to bow, there is more than 160m2 of conviviality, where majestic spaces flow seamlessly indoors & outdoors. She offers plenty of luxury amenities, including the massive swim platform ideal to launch the water toys. The yacht comes with an immense upper deck mostly dedicated to outdoor living.