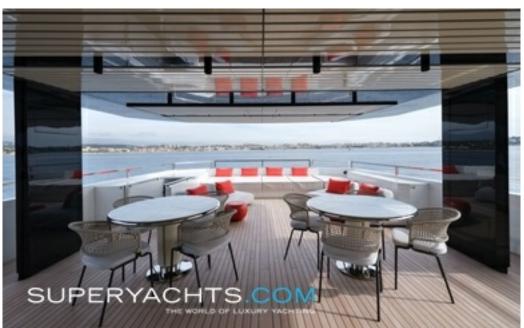

PRIVATE 2 benefits from the design and engineering expertise of Francesco Guida, with naval architecture developed by Arcadia Yachts.

From stern to bow, there is more than 160m2 of conviviality, where majestic spaces flow seamlessly indoors & outdoors. She offers plenty of luxury amenities, including the massive swim platform ideal to launch the water toys. The yacht comes with an immense upper deck mostly dedicated to outdoor living.

The search for style and elegance is in every setting and detail. On the main deck, you will find a light and airy main salon with floor to ceiling windows, providing a real connection to the sea. Wide body of the yacht features terraces that can be opened in the dining area.