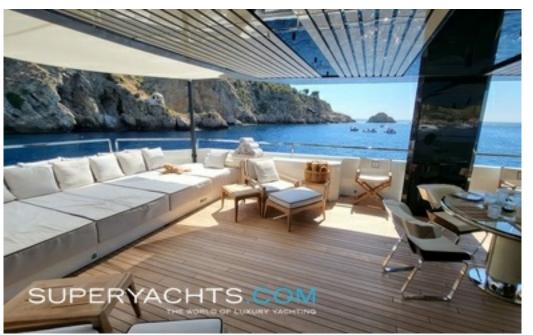

The exterior of PRIVATE GG is a real floating lounge. The foredeck offers extraordinary panoramic views of the most beautiful yachting destinations. Here you can lounge for hours on the sunbeds before sipping a house cocktail in front of a blazing sunset.

The search for style and elegance is in every setting and detail. On the main deck, you will find a light and airy main salon with floor to ceiling windows, providing a real connection to the sea. Wide body of the yacht features terraces that can be opened in the dining area.