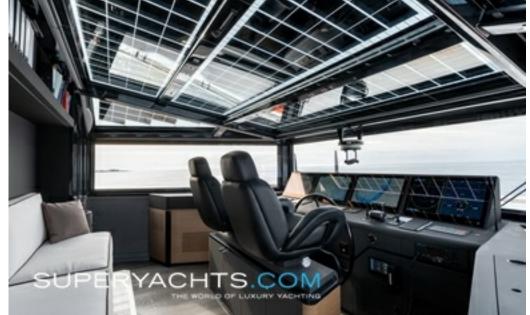

## DESCRIPTION

She has the image of a fortress of the seas, but on the motor yacht PRIVATE 2 you will be surrounded by 160m2 of luxury and elegance.

This yacht is not only comfortable and luxurious, but also offers an ecological cocoon, covered in solar panels that give even more charm to the spaces bathed in natural light. The yacht features an oversized battery pack, ideal to enjoy a night at anchor without the noise of the generators.

PRIVATE 2 benefits from the design and engineering expertise of Francesco Guida, with naval architecture developed by Arcadia Yachts.

From stern to bow, there is more than 160m2 of conviviality, where majestic spaces flow seamlessly indoors & outdoors. She offers plenty of luxury amenities, including the massive swim platform ideal to launch the water toys. The yacht comes with an immense upper deck mostly dedicated to outdoor living.