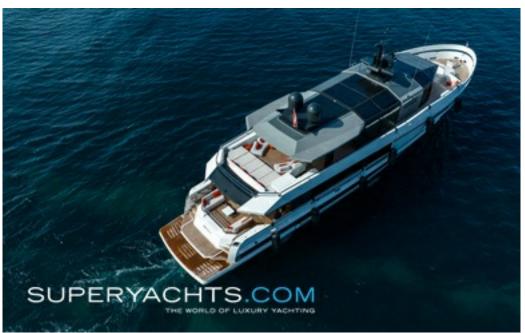

PRIVATE 2 benefits from the design and engineering expertise of Francesco Guida, with naval architecture developed by Arcadia Yachts.

From stern to bow, there is more than 160m2 of conviviality, where majestic spaces flow seamlessly indoors & outdoors. She offers plenty of luxury amenities, including the massive swim platform ideal to launch the water toys. The yacht comes with an immense upper deck mostly dedicated to outdoor living.

The exterior of PRIVATE GG is a real floating lounge. The foredeck offers extraordinary panoramic views of the most beautiful yachting destinations. Here you can lounge for hours on the sunbeds before sipping a house cocktail in front of a blazing sunset.