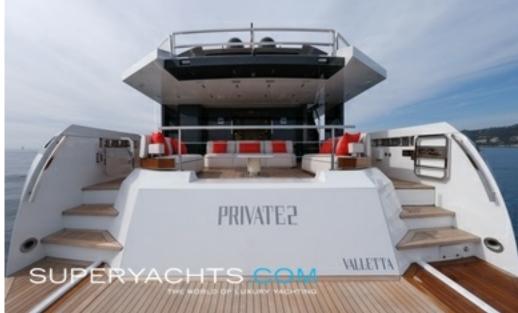

# PRIVATE 2

34.90m (114'6"ft) | | 2021

## 34.9m PRIVATE 2 For Sale

PRIVATE 2 is a 35.0 m motor yacht, built in Italy by Arcadia Yachts and delivered in 2021. She is one of 6 Arcadia 115 models and one of the most eco-friendly production yachts available on the market.

PRIVATE 2 benefits from the design and engineering expertise of Francesco Guida, with naval architecture developed by Arcadia Yachts.

From stern to bow, there is more than 160m2 of conviviality, where majestic spaces flow seamlessly indoors & outdoors. She offers plenty of luxury amenities, including the massive swim platform ideal to launch the water toys. The yacht comes with an immense upper deck mostly dedicated to outdoor living.

The exterior of PRIVATE GG is a real floating lounge. The foredeck offers extraordinary panoramic views of the most beautiful yachting destinations. Here you can lounge for hours on the sunbeds before sipping a house cocktail in front of a blazing sunset.