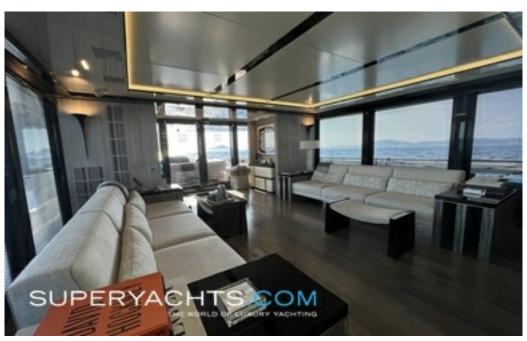

The interior designed by Hot Lab is modern and uncluttered, thanks to great use of glass the main salon and upper deck are bathed in natural light. The interior of this sublime yacht is entirely dedicated to your well-being by offering you comfort on a par with the palaces of the French Riviera.

The search for style and elegance is in every setting and detail. On the main deck, you will find a light and airy main salon with floor to ceiling windows, providing a real connection to the sea. Wide body of the yacht features terraces that can be opened in the dining area.