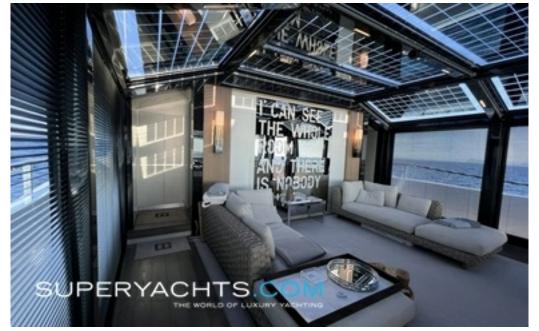

The interior designed by Hot Lab is modern and uncluttered, thanks to great use of glass the main salon and upper deck are bathed in natural light. The interior of this sublime yacht is entirely dedicated to your well-being by offering you comfort on a par with the palaces of the French Riviera.

The search for style and elegance is in every setting and detail. On the main deck, you will find a light and airy main salon with floor to ceiling windows, providing a real connection to the sea. Wide body of the yacht features terraces that can be opened in the dining area.