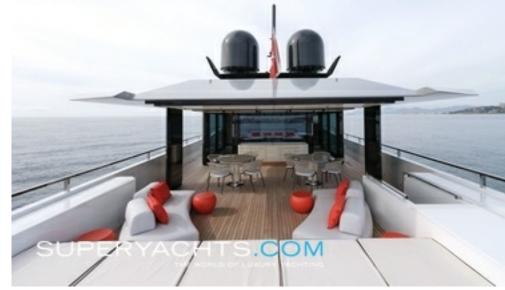

PRIVATE 2 benefits from the design and engineering expertise of Francesco Guida, with naval architecture developed by Arcadia Yachts.

From stern to bow, there is more than 160m2 of conviviality, where majestic spaces flow seamlessly indoors & outdoors. She offers plenty of luxury amenities, including the massive swim platform ideal to launch the water toys. The yacht comes with an immense upper deck mostly dedicated to outdoor living.

The exterior of PRIVATE GG is a real floating lounge. The foredeck offers extraordinary panoramic views of the most beautiful yachting destinations. Here you can lounge for hours on the sunbeds before sipping a house cocktail in front of a blazing sunset.