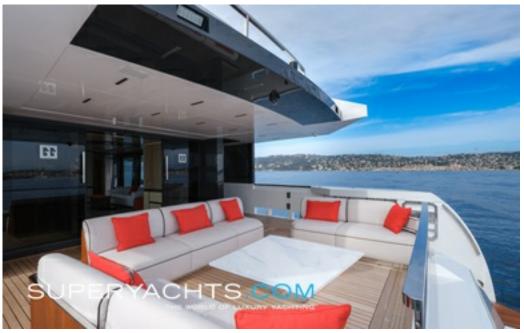

PRIVATE 2 benefits from the design and engineering expertise of Francesco Guida, with naval architecture developed by Arcadia Yachts.

From stern to bow, there is more than 160m2 of conviviality, where majestic spaces flow seamlessly indoors & outdoors. She offers plenty of luxury amenities, including the massive swim platform ideal to launch the water toys. The yacht comes with an immense upper deck mostly dedicated to outdoor living.

The exterior of PRIVATE GG is a real floating lounge. The foredeck offers extraordinary panoramic views of the most beautiful yachting destinations. Here you can lounge for hours on the sunbeds before sipping a house cocktail in front of a blazing sunset.