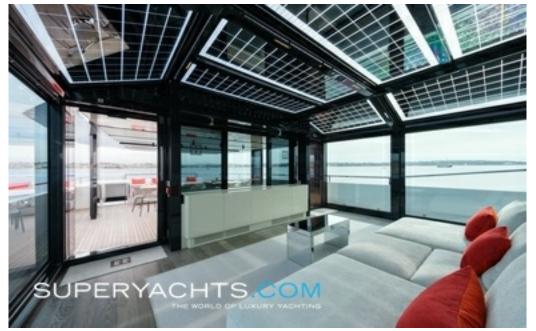

## DESCRIPTION

She has the image of a fortress of the seas, but on the motor yacht PRIVATE 2 you will be surrounded by 160m2 of luxury and elegance.

This yacht is not only comfortable and luxurious, but also offers an ecological cocoon, covered in solar panels that give even more charm to the spaces bathed in natural light. The yacht features an oversized battery pack, ideal to enjoy a night at anchor without the noise of the generators.

PRIVATE 2 benefits from the design and engineering expertise of Francesco Guida, with naval architecture developed by Arcadia Yachts.

From stern to bow, there is more than 160m2 of conviviality, where majestic spaces flow seamlessly indoors & outdoors. She offers plenty of luxury amenities, including the massive swim platform ideal to launch the water toys. The yacht comes with an immense upper deck mostly dedicated to outdoor living.

The search for style and elegance is in every setting and detail. On the main deck, you will find a light and airy main salon with floor to ceiling windows, providing a real connection to the sea. Wide body of the yacht features terraces that can be opened in the dining area.