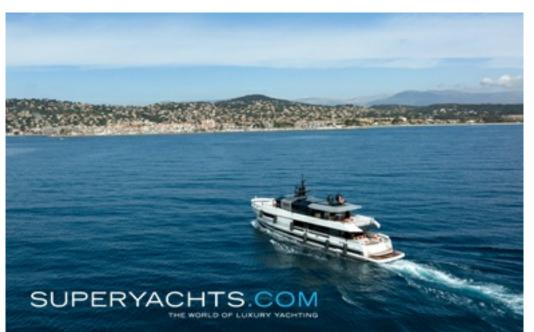

## 34.9m PRIVATE 2 For Sale

PRIVATE 2 is a 35.0 m motor yacht, built in Italy by Arcadia Yachts and delivered in 2021. She is one of 6 Arcadia 115 models and one of the most eco-friendly production yachts available on the market.

## DESCRIPTION

She has the image of a fortress of the seas, but on the motor yacht PRIVATE 2 you will be surrounded by 160m2 of luxury and elegance.

This yacht is not only comfortable and luxurious, but also offers an ecological cocoon, covered in solar panels that give even more charm to the spaces bathed in natural light. The yacht features an oversized battery pack, ideal to enjoy a night at anchor without the noise of the generators.