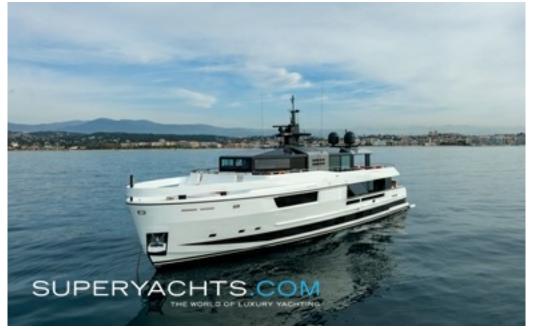

## 34.9m PRIVATE 2 For Sale

PRIVATE 2 is a 35.0 m motor yacht, built in Italy by Arcadia Yachts and delivered in 2021. She is one of 6 Arcadia 115 models and one of the most eco-friendly production yachts available on the market.

## DESCRIPTION

She has the image of a fortress of the seas, but on the motor yacht PRIVATE 2 you will be surrounded by 160m2 of luxury and elegance.

This yacht is not only comfortable and luxurious, but also offers an ecological cocoon, covered in solar panels that give even more charm to the spaces bathed in natural light. The yacht features an oversized battery pack, ideal to enjoy a night at anchor without the noise of the generators.

PRIVATE 2 benefits from the design and engineering expertise of Francesco Guida, with naval architecture developed by Arcadia Yachts.

From stern to bow, there is more than 160m2 of conviviality, where majestic spaces flow seamlessly indoors & outdoors. She offers plenty of luxury amenities, including the massive swim platform ideal to launch the water toys. The yacht comes with an immense upper deck mostly dedicated to outdoor living.