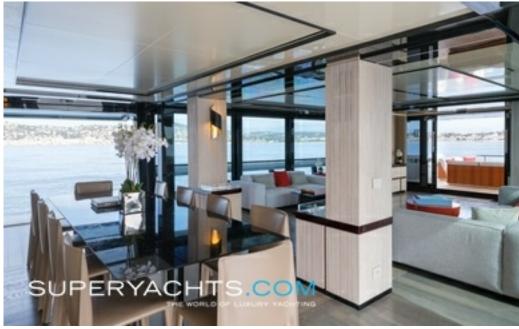

The interior designed by Hot Lab is modern and uncluttered, thanks to great use of glass the main salon and upper deck are bathed in natural light. The interior of this sublime yacht is entirely dedicated to your well-being by offering you comfort on a par with the palaces of the French Riviera.

The search for style and elegance is in every setting and detail. On the main deck, you will find a light and airy main salon with floor to ceiling windows, providing a real connection to the sea. Wide body of the yacht features terraces that can be opened in the dining area.