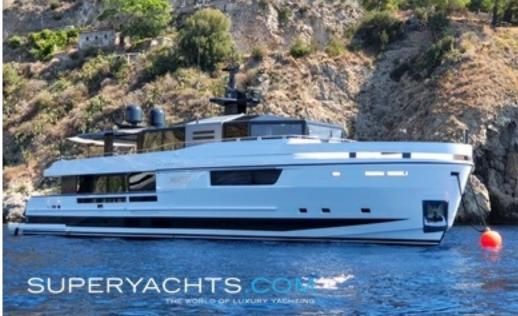

## 34.9m PRIVATE 2 For Sale

PRIVATE 2 is a 35.0 m motor yacht, built in Italy by Arcadia Yachts and delivered in 2021. She is one of 6 Arcadia 115 models and one of the most eco-friendly production yachts available on the market.

PRIVATE 2 benefits from the design and engineering expertise of Francesco Guida, with naval architecture developed by Arcadia Yachts.

From stern to bow, there is more than 160m2 of conviviality, where majestic spaces flow seamlessly indoors & outdoors. She offers plenty of luxury amenities, including the massive swim platform ideal to launch the water toys. The yacht comes with an immense upper deck mostly dedicated to outdoor living.