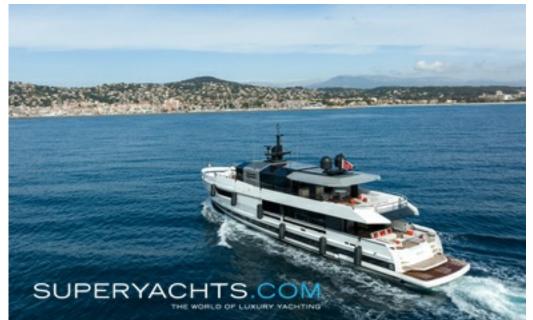

## 34.9m PRIVATE 2 For Sale

PRIVATE 2 is a 35.0 m motor yacht, built in Italy by Arcadia Yachts and delivered in 2021. She is one of 6 Arcadia 115 models and one of the most eco-friendly production yachts available on the market.

## DESCRIPTION

She has the image of a fortress of the seas, but on the motor yacht PRIVATE 2 you will be surrounded by 160m2 of luxury and elegance.

This yacht is not only comfortable and luxurious, but also offers an ecological cocoon, covered in solar panels that give even more charm to the spaces bathed in natural light. The yacht features an oversized battery pack, ideal to enjoy a night at anchor without the noise of the generators.