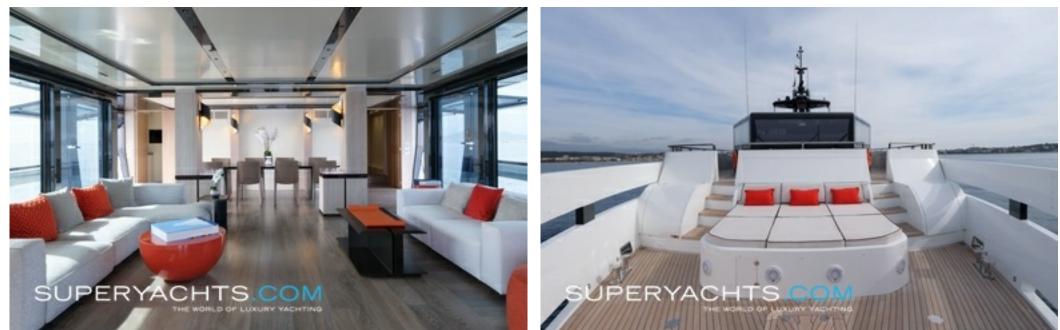

The interior designed by Hot Lab is modern and uncluttered, thanks to great use of glass the main salon and upper deck are bathed in natural light. The interior of this sublime yacht is entirely dedicated to your well-being by offering you comfort on a par with the palaces of the French Riviera.

The search for style and elegance is in every setting and detail. On the main deck, you will find a light and airy main salon with floor to ceiling windows, providing a real connection to the sea. Wide body of the yacht features terraces that can be opened in the dining area.

PRIVATE 2 benefits from the design and engineering expertise of Francesco Guida, with naval architecture developed by Arcadia Yachts.

From stern to bow, there is more than 160m2 of conviviality, where majestic spaces flow seamlessly indoors & outdoors. She offers plenty of luxury amenities, including the massive swim platform ideal to launch the water toys. The yacht comes with an immense upper deck mostly dedicated to outdoor living.