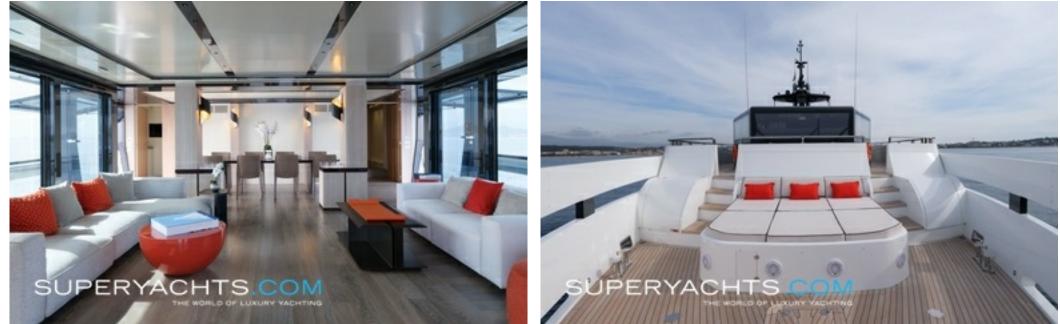

## DESCRIPTION

She has the image of a fortress of the seas, but on the motor yacht PRIVATE 2 you will be surrounded by 160m2 of luxury and elegance.

This yacht is not only comfortable and luxurious, but also offers an ecological cocoon, covered in solar panels that give even more charm to the spaces bathed in natural light. The yacht features an oversized battery pack, ideal to enjoy a night at anchor without the noise of the generators.

PRIVATE 2 benefits from the design and engineering expertise of Francesco Guida, with naval architecture developed by Arcadia Yachts.

From stern to bow, there is more than 160m2 of conviviality, where majestic spaces flow seamlessly indoors & outdoors. She offers plenty of luxury amenities, including the massive swim platform ideal to launch the water toys. The yacht comes with an immense upper deck mostly dedicated to outdoor living.

The exterior of PRIVATE GG is a real floating lounge. The foredeck offers extraordinary panoramic views of the most beautiful yachting destinations. Here you can lounge for hours on the sunbeds before sipping a house cocktail in front of a blazing sunset.

The interior designed by Hot Lab is modern and uncluttered, thanks to great use of glass the main salon and upper deck are bathed in natural light. The interior of this sublime yacht is entirely dedicated to your well-being by offering you comfort on a par with the palaces of the French Riviera.

The search for style and elegance is in every setting and detail. On the main deck, you will find a light and airy main salon with floor to ceiling windows, providing a real connection to the sea. Wide body of the yacht features terraces that can be opened in the dining area.