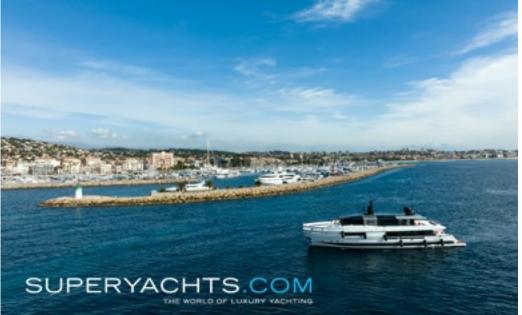

## 34.9m PRIVATE 2 For Sale

PRIVATE 2 is a 35.0 m motor yacht, built in Italy by Arcadia Yachts and delivered in 2021. She is one of 6 Arcadia 115 models and one of the most eco-friendly production yachts available on the market.

## DESCRIPTION

She has the image of a fortress of the seas, but on the motor yacht PRIVATE 2 you will be surrounded by 160m2 of luxury and elegance.

This yacht is not only comfortable and luxurious, but also offers an ecological cocoon, covered in solar panels that give even more charm to the spaces bathed in natural light. The yacht features an oversized battery pack, ideal to enjoy a night at anchor without the noise of the generators.

PRIVATE 2 benefits from the design and engineering expertise of Francesco Guida, with naval architecture developed by Arcadia Yachts.

From stern to bow, there is more than 160m2 of conviviality, where majestic spaces flow seamlessly indoors & outdoors. She offers plenty of luxury amenities, including the massive swim platform ideal to launch the water toys. The yacht comes with an immense upper deck mostly dedicated to outdoor living.