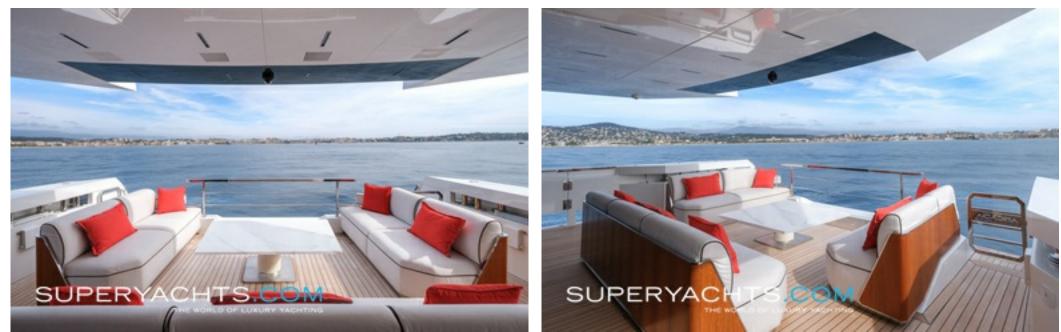

PRIVATE 2 benefits from the design and engineering expertise of Francesco Guida, with naval architecture developed by Arcadia Yachts.

From stern to bow, there is more than 160m2 of conviviality, where majestic spaces flow seamlessly indoors & outdoors. She offers plenty of luxury amenities, including the massive swim platform ideal to launch the water toys. The yacht comes with an immense upper deck mostly dedicated to outdoor living.

The exterior of PRIVATE GG is a real floating lounge. The foredeck offers extraordinary panoramic views of the most beautiful yachting destinations. Here you can lounge for hours on the sunbeds before sipping a house cocktail in front of a blazing sunset.