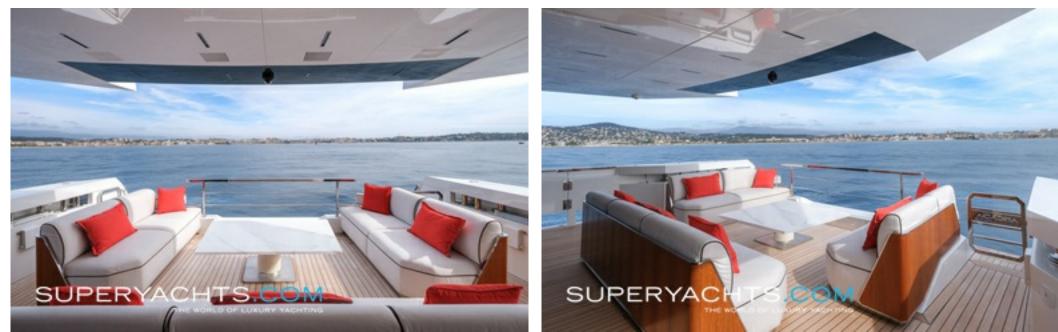

PRIVATE 2 benefits from the design and engineering expertise of Francesco Guida, with naval architecture developed by Arcadia Yachts.

From stern to bow, there is more than 160m2 of conviviality, where majestic spaces flow seamlessly indoors & outdoors. She offers plenty of luxury amenities, including the massive swim platform ideal to launch the water toys. The yacht comes with an immense upper deck mostly dedicated to outdoor living.

The exterior of PRIVATE GG is a real floating lounge. The foredeck offers extraordinary panoramic views of the most beautiful yachting destinations. Here you can lounge for hours on the sunbeds before sipping a house cocktail in front of a blazing sunset.