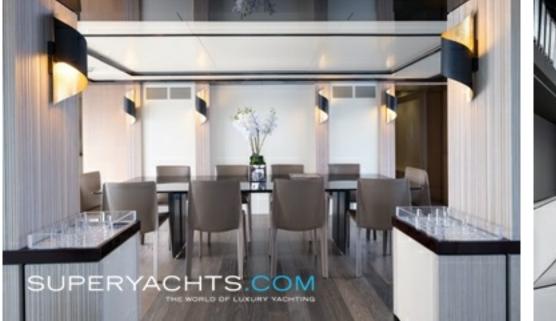

The interior designed by Hot Lab is modern and uncluttered, thanks to great use of glass the main salon and upper deck are bathed in natural light. The interior of this sublime yacht is entirely dedicated to your well-being by offering you comfort on a par with the palaces of the French Riviera.

The search for style and elegance is in every setting and detail. On the main deck, you will find a light and airy main salon with floor to ceiling windows, providing a real connection to the sea. Wide body of the yacht features terraces that can be opened in the dining area.