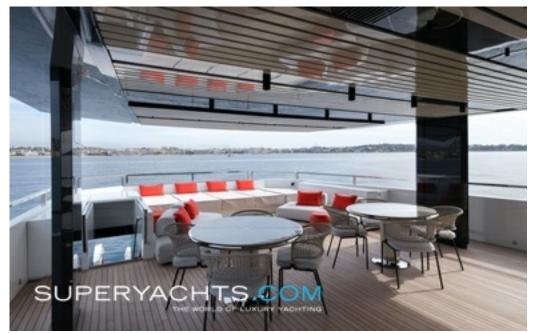

PRIVATE 2 benefits from the design and engineering expertise of Francesco Guida, with naval architecture developed by Arcadia Yachts.

From stern to bow, there is more than 160m2 of conviviality, where majestic spaces flow seamlessly indoors & outdoors. She offers plenty of luxury amenities, including the massive swim platform ideal to launch the water toys. The yacht comes with an immense upper deck mostly dedicated to outdoor living.

The search for style and elegance is in every setting and detail. On the main deck, you will find a light and airy main salon with floor to ceiling windows, providing a real connection to the sea. Wide body of the yacht features terraces that can be opened in the dining area.