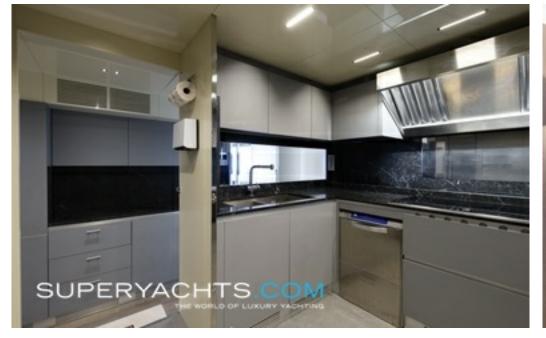

## DESCRIPTION

She has the image of a fortress of the seas, but on the motor yacht PRIVATE 2 you will be surrounded by 160m2 of luxury and elegance.

This yacht is not only comfortable and luxurious, but also offers an ecological cocoon, covered in solar panels that give even more charm to the spaces bathed in natural light. The yacht features an oversized battery pack, ideal to enjoy a night at anchor without the noise of the generators.

PRIVATE 2 benefits from the design and engineering expertise of Francesco Guida, with naval architecture developed by Arcadia Yachts.

From stern to bow, there is more than 160m2 of conviviality, where majestic spaces flow seamlessly indoors & outdoors. She offers plenty of luxury amenities, including the massive swim platform ideal to launch the water toys. The yacht comes with an immense upper deck mostly dedicated to outdoor living.