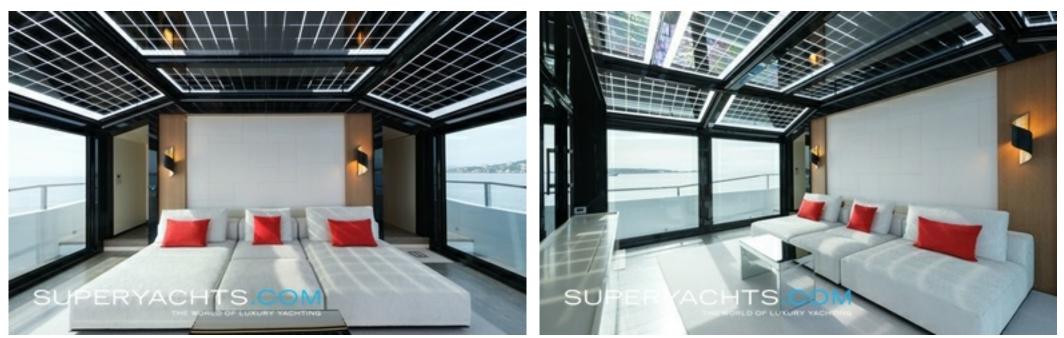

## DESCRIPTION

She has the image of a fortress of the seas, but on the motor yacht PRIVATE 2 you will be surrounded by 160m2 of luxury and elegance.

This yacht is not only comfortable and luxurious, but also offers an ecological cocoon, covered in solar panels that give even more charm to the spaces bathed in natural light. The yacht features an oversized battery pack, ideal to enjoy a night at anchor without the noise of the generators.

PRIVATE 2 benefits from the design and engineering expertise of Francesco Guida, with naval architecture developed by Arcadia Yachts.

From stern to bow, there is more than 160m2 of conviviality, where majestic spaces flow seamlessly indoors & outdoors. She offers plenty of luxury amenities, including the massive swim platform ideal to launch the water toys. The yacht comes with an immense upper deck mostly dedicated to outdoor living.

The interior designed by Hot Lab is modern and uncluttered, thanks to great use of glass the main salon and upper deck are bathed in natural light. The interior of this sublime yacht is entirely dedicated to your well-being by offering you comfort on a par with the palaces of the French Riviera.

The search for style and elegance is in every setting and detail. On the main deck, you will find a light and airy main salon with floor to ceiling windows, providing a real connection to the sea. Wide body of the yacht features terraces that can be opened in the dining area.