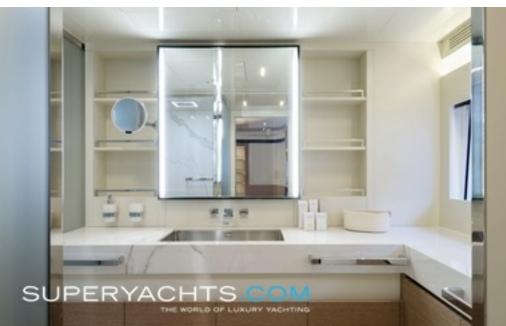

The interior designed by Hot Lab is modern and uncluttered, thanks to great use of glass the main salon and upper deck are bathed in natural light. The interior of this sublime yacht is entirely dedicated to your well-being by offering you comfort on a par with the palaces of the French Riviera.

The search for style and elegance is in every setting and detail. On the main deck, you will find a light and airy main salon with floor to ceiling windows, providing a real connection to the sea. Wide body of the yacht features terraces that can be opened in the dining area.