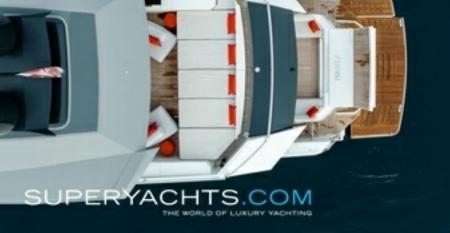

PRIVATE 2 benefits from the design and engineering expertise of Francesco Guida, with naval architecture developed by Arcadia Yachts.

From stern to bow, there is more than 160m2 of conviviality, where majestic spaces flow seamlessly indoors & outdoors. She offers plenty of luxury amenities, including the massive swim platform ideal to launch the water toys. The yacht comes with an immense upper deck mostly dedicated to outdoor living.

The exterior of PRIVATE GG is a real floating lounge. The foredeck offers extraordinary panoramic views of the most beautiful yachting destinations. Here you can lounge for hours on the sunbeds before sipping a house cocktail in front of a blazing sunset.

The search for style and elegance is in every setting and detail. On the main deck, you will find a light and airy main salon with floor to ceiling windows, providing a real connection to the sea. Wide body of the yacht features terraces that can be opened in the dining area.