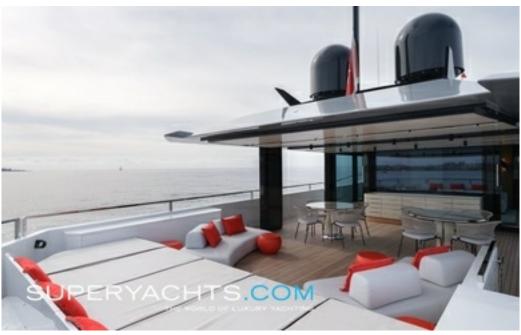

PRIVATE 2 benefits from the design and engineering expertise of Francesco Guida, with naval architecture developed by Arcadia Yachts.

From stern to bow, there is more than 160m2 of conviviality, where majestic spaces flow seamlessly indoors & outdoors. She offers plenty of luxury amenities, including the massive swim platform ideal to launch the water toys. The yacht comes with an immense upper deck mostly dedicated to outdoor living.

The exterior of PRIVATE GG is a real floating lounge. The foredeck offers extraordinary panoramic views of the most beautiful yachting destinations. Here you can lounge for hours on the sunbeds before sipping a house cocktail in front of a blazing sunset.

The search for style and elegance is in every setting and detail. On the main deck, you will find a light and airy main salon with floor to ceiling windows, providing a real connection to the sea. Wide body of the yacht features terraces that can be opened in the dining area.