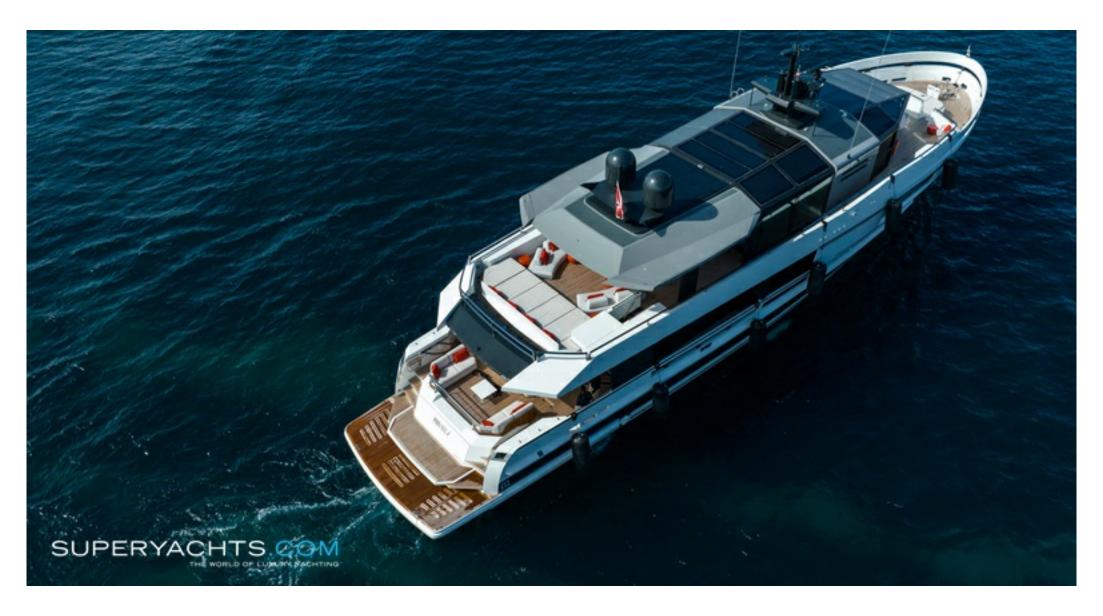

## 34.9m PRIVATE 2 For Sale

PRIVATE 2 is a 35.0 m motor yacht, built in Italy by Arcadia Yachts and delivered in 2021. She is one of 6 Arcadia 115 models and one of the most eco-friendly production yachts available on the market.

## DESCRIPTION

She has the image of a fortress of the seas, but on the motor yacht PRIVATE 2 you will be surrounded by 160m2 of luxury and elegance.

This yacht is not only comfortable and luxurious, but also offers an ecological cocoon, covered in solar panels that give even more charm to the spaces bathed in natural light. The yacht features an oversized battery pack, ideal to enjoy a night at anchor without the noise of the generators.

PRIVATE 2 benefits from the design and engineering expertise of Francesco Guida, with naval architecture developed by Arcadia Yachts.

From stern to bow, there is more than 160m2 of conviviality, where majestic spaces flow seamlessly indoors & outdoors. She offers plenty of luxury amenities, including the massive swim platform ideal to launch the water toys. The yacht comes with an immense upper deck mostly dedicated to outdoor living.

The exterior of PRIVATE GG is a real floating lounge. The foredeck offers extraordinary panoramic views of the most beautiful yachting destinations. Here you can lounge for hours on the sunbeds before sipping a house cocktail in front of a blazing sunset.