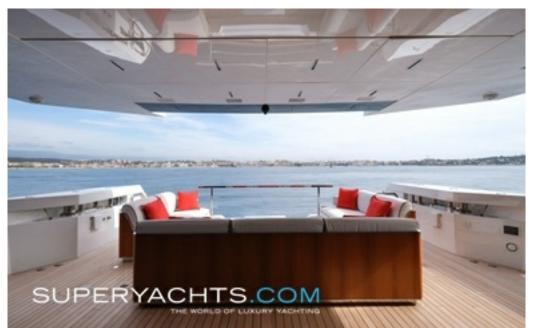

PRIVATE 2 benefits from the design and engineering expertise of Francesco Guida, with naval architecture developed by Arcadia Yachts.

From stern to bow, there is more than 160m2 of conviviality, where majestic spaces flow seamlessly indoors & outdoors. She offers plenty of luxury amenities, including the massive swim platform ideal to launch the water toys. The yacht comes with an immense upper deck mostly dedicated to outdoor living.

The exterior of PRIVATE GG is a real floating lounge. The foredeck offers extraordinary panoramic views of the most beautiful yachting destinations. Here you can lounge for hours on the sunbeds before sipping a house cocktail in front of a blazing sunset.