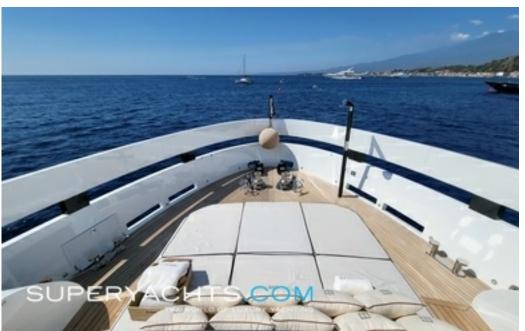

The exterior of PRIVATE GG is a real floating lounge. The foredeck offers extraordinary panoramic views of the most beautiful yachting destinations. Here you can lounge for hours on the sunbeds before sipping a house cocktail in front of a blazing sunset.