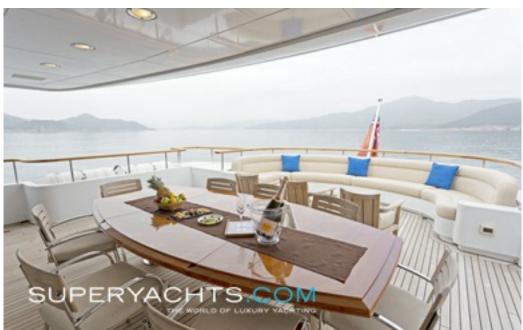

#### **DESCRIPTION**

Conceived by Diana Yacht Design with an interior sculpted by Rune this pretty yacht was delivered to her owner in 2007 having been built by the renowned Royal Denship at their Aarhus Shipyard. Built to Lloyds Register, her Caterpillar engines provide comfortable cruising at 12 knots with five spacious cabins for ten guests. Enjoy yourself above decks and relax in the sky lounge and enjoy a film or cool off taking a Jacuzzi on the sky deck. For the more active, there s a gym, swimming pool and water toys.