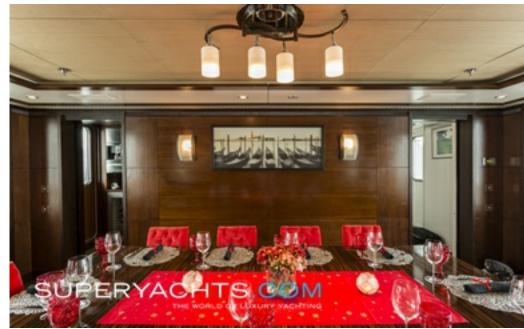

#### **DESCRIPTION**

Conceived by Diana Yacht Design with an interior sculpted by Rune this pretty yacht was delivered to her owner in 2007 having been built by the renowned Royal Denship at their Aarhus Shipyard. Built to Lloyds Register, her Caterpillar engines provide comfortable cruising at 12 knots with five spacious cabins for ten guests. Enjoy yourself above decks and relax in the sky lounge and enjoy a film or cool off taking a Jacuzzi on the sky deck. For the more active, there s a gym, swimming pool and water toys.