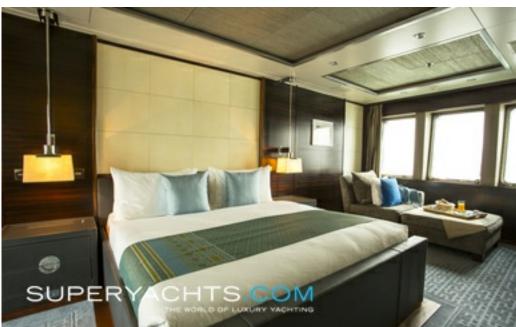

#### **DESCRIPTION**

Conceived by Diana Yacht Design with an interior sculpted by Rune this pretty yacht was delivered to her owner in 2007 having been built by the renowned Royal Denship at their Aarhus Shipyard. Built to Lloyds Register, her Caterpillar engines provide comfortable cruising at 12 knots with five spacious cabins for ten guests. Enjoy yourself above decks and relax in the sky lounge and enjoy a film or cool off taking a Jacuzzi on the sky deck. For the more active, there s a gym, swimming pool and water toys.