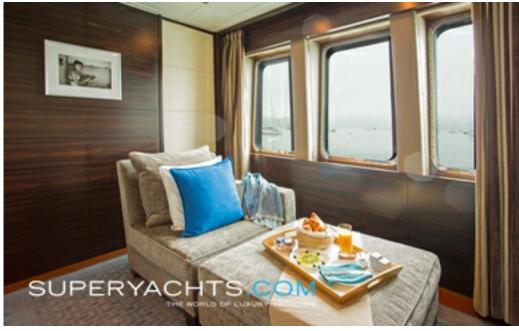

#### **DESCRIPTION**

Conceived by Diana Yacht Design with an interior sculpted by Rune this pretty yacht was delivered to her owner in 2007 having been built by the renowned Royal Denship at their Aarhus Shipyard. Built to Lloyds Register, her Caterpillar engines provide comfortable cruising at 12 knots with five spacious cabins for ten guests. Enjoy yourself above decks and relax in the sky lounge and enjoy a film or cool off taking a Jacuzzi on the sky deck. For the more active, there s a gym, swimming pool and water toys.