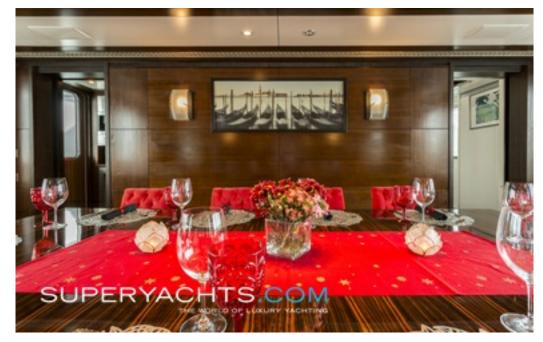

#### **DESCRIPTION**

Conceived by Diana Yacht Design with an interior sculpted by Rune this pretty yacht was delivered to her owner in 2007 having been built by the renowned Royal Denship at their Aarhus Shipyard. Built to Lloyds Register, her Caterpillar engines provide comfortable cruising at 12 knots with five spacious cabins for ten guests. Enjoy yourself above decks and relax in the sky lounge and enjoy a film or cool off taking a Jacuzzi on the sky deck. For the more active, there s a gym, swimming pool and water toys.