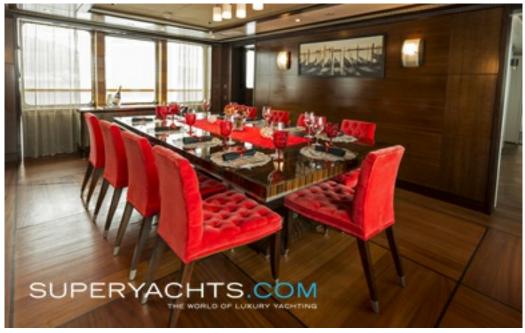

#### **DESCRIPTION**

Conceived by Diana Yacht Design with an interior sculpted by Rune this pretty yacht was delivered to her owner in 2007 having been built by the renowned Royal Denship at their Aarhus Shipyard. Built to Lloyds Register, her Caterpillar engines provide comfortable cruising at 12 knots with five spacious cabins for ten guests. Enjoy yourself above decks and relax in the sky lounge and enjoy a film or cool off taking a Jacuzzi on the sky deck. For the more active, there s a gym, swimming pool and water toys.