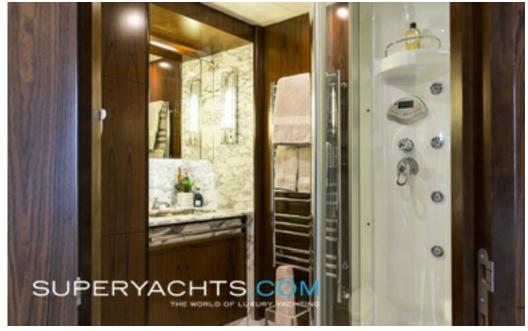

#### **DESCRIPTION**

Conceived by Diana Yacht Design with an interior sculpted by Rune this pretty yacht was delivered to her owner in 2007 having been built by the renowned Royal Denship at their Aarhus Shipyard. Built to Lloyds Register, her Caterpillar engines provide comfortable cruising at 12 knots with five spacious cabins for ten guests. Enjoy yourself above decks and relax in the sky lounge and enjoy a film or cool off taking a Jacuzzi on the sky deck. For the more active, there s a gym, swimming pool and water toys.