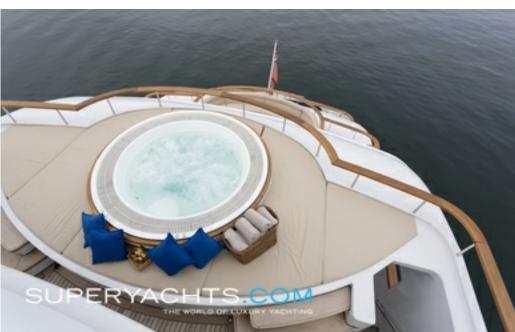

#### **DESCRIPTION**

Conceived by Diana Yacht Design with an interior sculpted by Rune this pretty yacht was delivered to her owner in 2007 having been built by the renowned Royal Denship at their Aarhus Shipyard. Built to Lloyds Register, her Caterpillar engines provide comfortable cruising at 12 knots with five spacious cabins for ten guests. Enjoy yourself above decks and relax in the sky lounge and enjoy a film or cool off taking a Jacuzzi on the sky deck. For the more active, there s a gym, swimming pool and water toys.