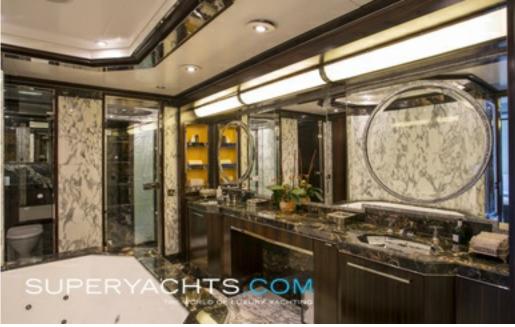

#### **DESCRIPTION**

Conceived by Diana Yacht Design with an interior sculpted by Rune this pretty yacht was delivered to her owner in 2007 having been built by the renowned Royal Denship at their Aarhus Shipyard. Built to Lloyds Register, her Caterpillar engines provide comfortable cruising at 12 knots with five spacious cabins for ten guests. Enjoy yourself above decks and relax in the sky lounge and enjoy a film or cool off taking a Jacuzzi on the sky deck. For the more active, there s a gym, swimming pool and water toys.