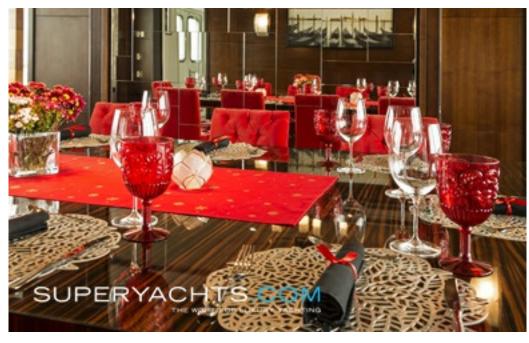

#### **DESCRIPTION**

Conceived by Diana Yacht Design with an interior sculpted by Rune this pretty yacht was delivered to her owner in 2007 having been built by the renowned Royal Denship at their Aarhus Shipyard. Built to Lloyds Register, her Caterpillar engines provide comfortable cruising at 12 knots with five spacious cabins for ten guests. Enjoy yourself above decks and relax in the sky lounge and enjoy a film or cool off taking a Jacuzzi on the sky deck. For the more active, there s a gym, swimming pool and water toys.