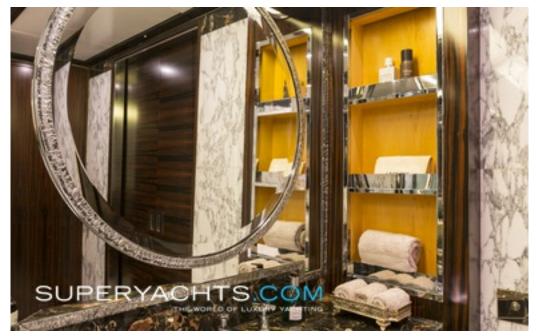

#### **DESCRIPTION**

Conceived by Diana Yacht Design with an interior sculpted by Rune this pretty yacht was delivered to her owner in 2007 having been built by the renowned Royal Denship at their Aarhus Shipyard. Built to Lloyds Register, her Caterpillar engines provide comfortable cruising at 12 knots with five spacious cabins for ten guests. Enjoy yourself above decks and relax in the sky lounge and enjoy a film or cool off taking a Jacuzzi on the sky deck. For the more active, there s a gym, swimming pool and water toys.