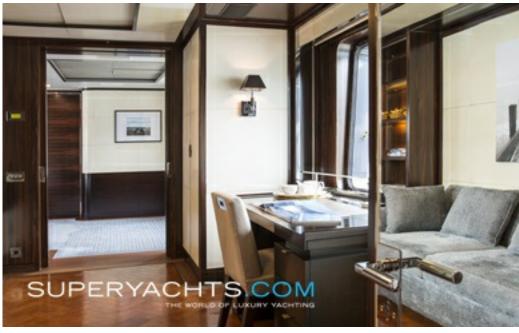

#### **DESCRIPTION**

Conceived by Diana Yacht Design with an interior sculpted by Rune this pretty yacht was delivered to her owner in 2007 having been built by the renowned Royal Denship at their Aarhus Shipyard. Built to Lloyds Register, her Caterpillar engines provide comfortable cruising at 12 knots with five spacious cabins for ten guests. Enjoy yourself above decks and relax in the sky lounge and enjoy a film or cool off taking a Jacuzzi on the sky deck. For the more active, there s a gym, swimming pool and water toys.