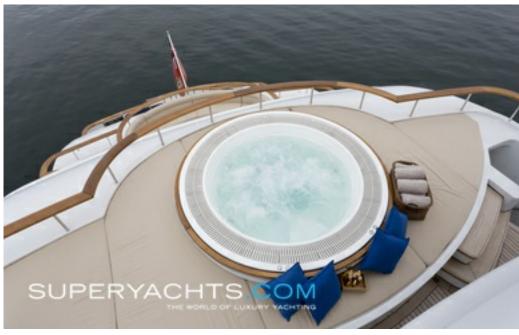

#### **DESCRIPTION**

Conceived by Diana Yacht Design with an interior sculpted by Rune this pretty yacht was delivered to her owner in 2007 having been built by the renowned Royal Denship at their Aarhus Shipyard. Built to Lloyds Register, her Caterpillar engines provide comfortable cruising at 12 knots with five spacious cabins for ten guests. Enjoy yourself above decks and relax in the sky lounge and enjoy a film or cool off taking a Jacuzzi on the sky deck. For the more active, there s a gym, swimming pool and water toys.