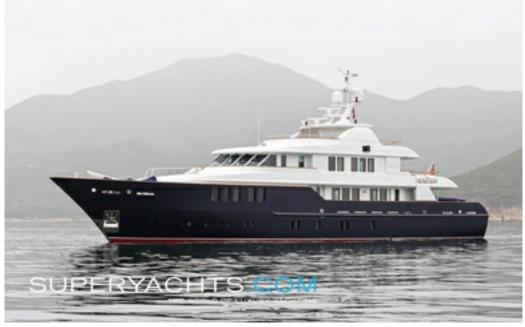

### Royal Denship

This elegant lady cuts a sophisticated image due to her traditionally styled steel blue hull and white sleek superstructure.

Year: 2007

Flag: -

MCA:

Class: -Hull NB: -

Hull Colour: Blue Navy

**Dimensions** 

Length Overall: 44.00m (144'4"ft)

Length at Waterline: -