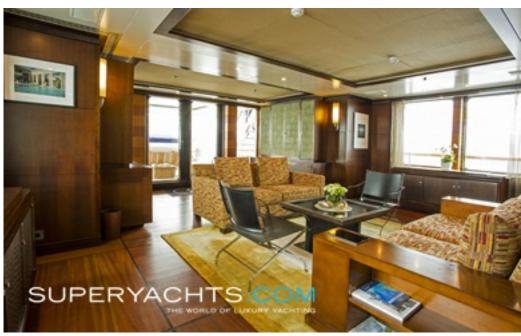

#### **DESCRIPTION**

Conceived by Diana Yacht Design with an interior sculpted by Rune this pretty yacht was delivered to her owner in 2007 having been built by the renowned Royal Denship at their Aarhus Shipyard. Built to Lloyds Register, her Caterpillar engines provide comfortable cruising at 12 knots with five spacious cabins for ten guests. Enjoy yourself above decks and relax in the sky lounge and enjoy a film or cool off taking a Jacuzzi on the sky deck. For the more active, there s a gym, swimming pool and water toys.