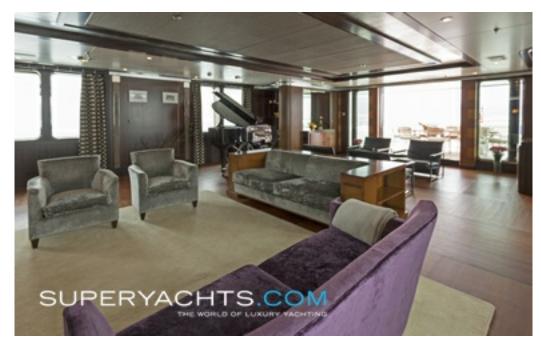

#### **DESCRIPTION**

Conceived by Diana Yacht Design with an interior sculpted by Rune this pretty yacht was delivered to her owner in 2007 having been built by the renowned Royal Denship at their Aarhus Shipyard. Built to Lloyds Register, her Caterpillar engines provide comfortable cruising at 12 knots with five spacious cabins for ten guests. Enjoy yourself above decks and relax in the sky lounge and enjoy a film or cool off taking a Jacuzzi on the sky deck. For the more active, there s a gym, swimming pool and water toys.

#### **SPECIFICATIONS**

**Overview** 

Name: Royal Denship
Type: Motor Yacht
Model: Custom

Sub Type:

Builder: Royal Denship

Naval Architect:

Exterior Designers:

Interior Designer: Rune Design