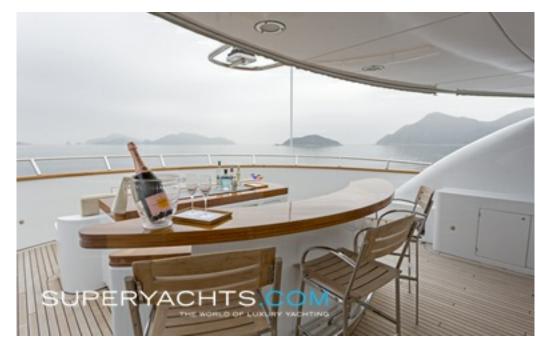

#### **DESCRIPTION**

Conceived by Diana Yacht Design with an interior sculpted by Rune this pretty yacht was delivered to her owner in 2007 having been built by the renowned Royal Denship at their Aarhus Shipyard. Built to Lloyds Register, her Caterpillar engines provide comfortable cruising at 12 knots with five spacious cabins for ten guests. Enjoy yourself above decks and relax in the sky lounge and enjoy a film or cool off taking a Jacuzzi on the sky deck. For the more active, there s a gym, swimming pool and water toys.