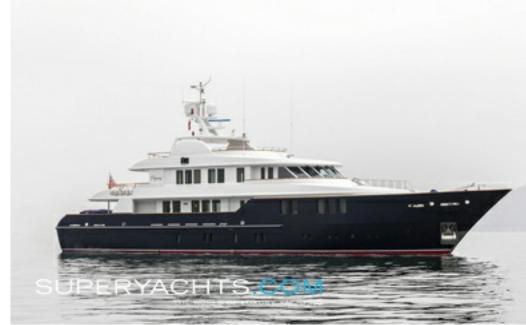

# Royal Denship

44.00m (144'4"ft) | Royal Denship | 2007

### Royal Denship

This elegant lady cuts a sophisticated image due to her traditionally styled steel blue hull and white sleek superstructure.

#### **DESCRIPTION**

Conceived by Diana Yacht Design with an interior sculpted by Rune this pretty yacht was delivered to her owner in 2007 having been built by the renowned Royal Denship at their Aarhus Shipyard. Built to Lloyds Register, her Caterpillar engines provide comfortable cruising at 12 knots with five spacious cabins for ten guests. Enjoy yourself above decks and relax in the sky lounge and enjoy a film or cool off taking a Jacuzzi on the sky deck. For the more active, there s a gym, swimming pool and water toys.