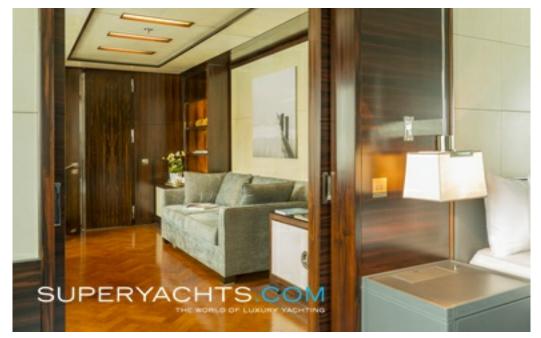

#### **DESCRIPTION**

Conceived by Diana Yacht Design with an interior sculpted by Rune this pretty yacht was delivered to her owner in 2007 having been built by the renowned Royal Denship at their Aarhus Shipyard. Built to Lloyds Register, her Caterpillar engines provide comfortable cruising at 12 knots with five spacious cabins for ten guests. Enjoy yourself above decks and relax in the sky lounge and enjoy a film or cool off taking a Jacuzzi on the sky deck. For the more active, there s a gym, swimming pool and water toys.