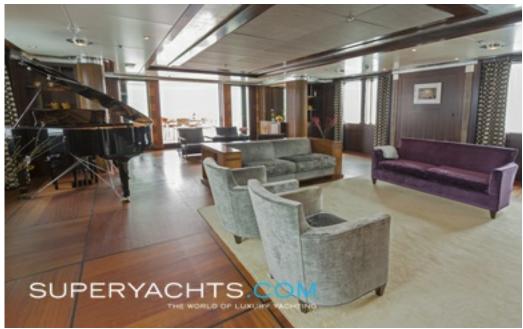

#### **DESCRIPTION**

Conceived by Diana Yacht Design with an interior sculpted by Rune this pretty yacht was delivered to her owner in 2007 having been built by the renowned Royal Denship at their Aarhus Shipyard. Built to Lloyds Register, her Caterpillar engines provide comfortable cruising at 12 knots with five spacious cabins for ten guests. Enjoy yourself above decks and relax in the sky lounge and enjoy a film or cool off taking a Jacuzzi on the sky deck. For the more active, there s a gym, swimming pool and water toys.

#### **SPECIFICATIONS**

**Overview** 

Name: Royal Denship
Type: Motor Yacht
Model: Custom

Sub Type:

Builder: Royal Denship

Naval Architect:

Exterior Designers:

Interior Designer: Rune Design