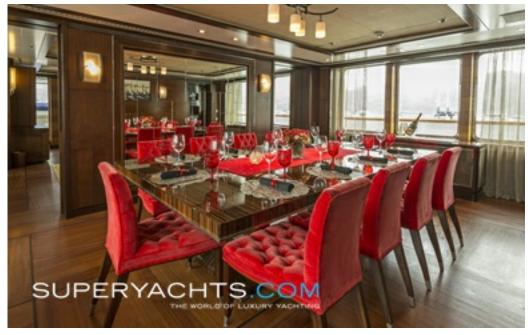

#### **DESCRIPTION**

Conceived by Diana Yacht Design with an interior sculpted by Rune this pretty yacht was delivered to her owner in 2007 having been built by the renowned Royal Denship at their Aarhus Shipyard. Built to Lloyds Register, her Caterpillar engines provide comfortable cruising at 12 knots with five spacious cabins for ten guests. Enjoy yourself above decks and relax in the sky lounge and enjoy a film or cool off taking a Jacuzzi on the sky deck. For the more active, there s a gym, swimming pool and water toys.