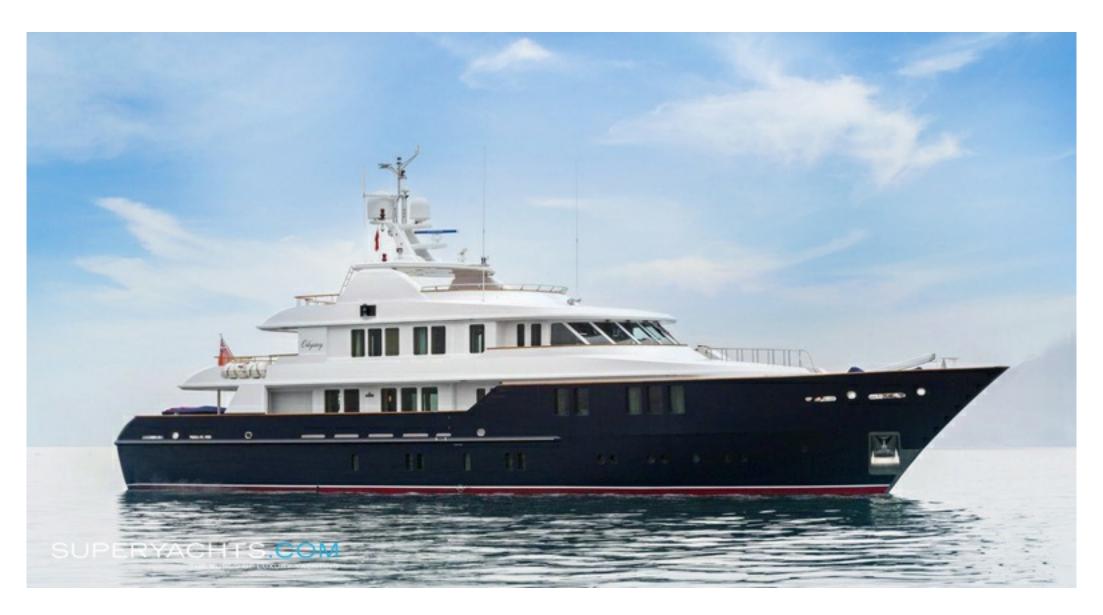

# Royal Denship

44.00m (144'4"ft) | Royal Denship | 2007

### Royal Denship

This elegant lady cuts a sophisticated image due to her traditionally styled steel blue hull and white sleek superstructure.

#### **DESCRIPTION**

Conceived by Diana Yacht Design with an interior sculpted by Rune this pretty yacht was delivered to her owner in 2007 having been built by the renowned Royal Denship at their Aarhus Shipyard. Built to Lloyds Register, her Caterpillar engines provide comfortable cruising at 12 knots with five spacious cabins for ten guests. Enjoy yourself above decks and relax in the sky lounge and enjoy a film or cool off taking a Jacuzzi on the sky deck. For the more active, there s a gym, swimming pool and water toys.