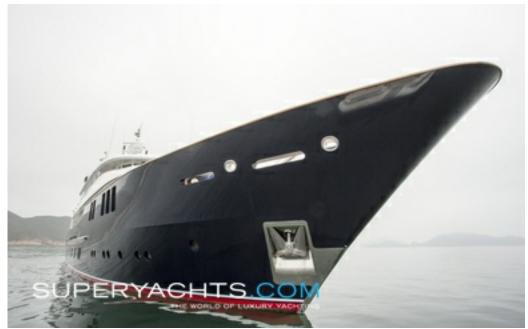

### Royal Denship

This elegant lady cuts a sophisticated image due to her traditionally styled steel blue hull and white sleek superstructure.

Year: 2007

Flag: -

MCA:

Class: -Hull NB: -

Hull Colour: Blue Navy

**Dimensions** 

Length Overall: 44.00m (144'4"ft)

Length at Waterline: -