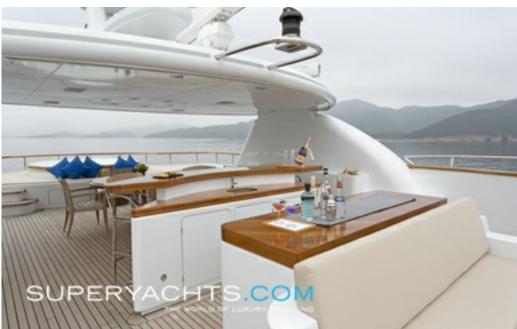

#### **DESCRIPTION**

Conceived by Diana Yacht Design with an interior sculpted by Rune this pretty yacht was delivered to her owner in 2007 having been built by the renowned Royal Denship at their Aarhus Shipyard. Built to Lloyds Register, her Caterpillar engines provide comfortable cruising at 12 knots with five spacious cabins for ten guests. Enjoy yourself above decks and relax in the sky lounge and enjoy a film or cool off taking a Jacuzzi on the sky deck. For the more active, there s a gym, swimming pool and water toys.