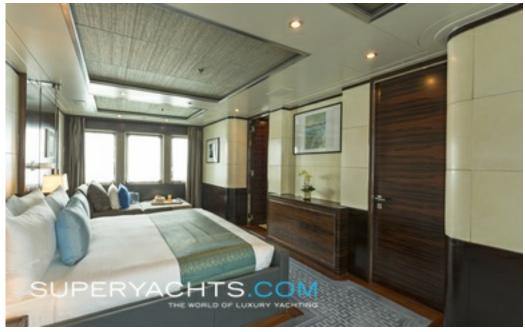

#### **DESCRIPTION**

Conceived by Diana Yacht Design with an interior sculpted by Rune this pretty yacht was delivered to her owner in 2007 having been built by the renowned Royal Denship at their Aarhus Shipyard. Built to Lloyds Register, her Caterpillar engines provide comfortable cruising at 12 knots with five spacious cabins for ten guests. Enjoy yourself above decks and relax in the sky lounge and enjoy a film or cool off taking a Jacuzzi on the sky deck. For the more active, there s a gym, swimming pool and water toys.