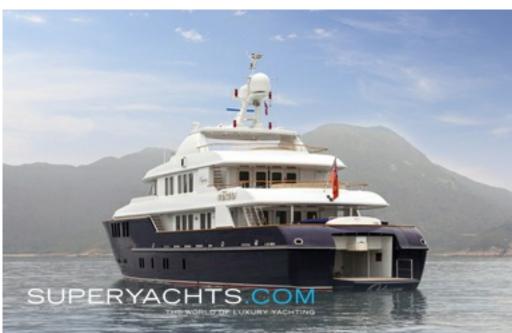

# Royal Denship

44.00m (144'4"ft) | Royal Denship | 2007

### Royal Denship

This elegant lady cuts a sophisticated image due to her traditionally styled steel blue hull and white sleek superstructure.

#### **DESCRIPTION**

Conceived by Diana Yacht Design with an interior sculpted by Rune this pretty yacht was delivered to her owner in 2007 having been built by the renowned Royal Denship at their Aarhus Shipyard. Built to Lloyds Register, her Caterpillar engines provide comfortable cruising at 12 knots with five spacious cabins for ten guests. Enjoy yourself above decks and relax in the sky lounge and enjoy a film or cool off taking a Jacuzzi on the sky deck. For the more active, there s a gym, swimming pool and water toys.