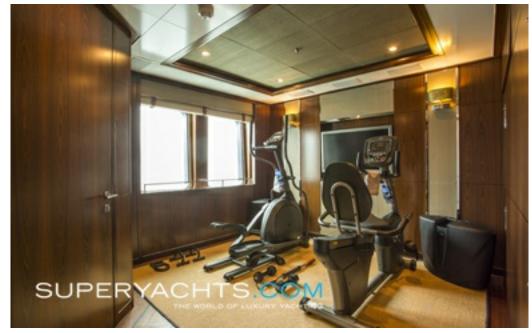

#### **DESCRIPTION**

Conceived by Diana Yacht Design with an interior sculpted by Rune this pretty yacht was delivered to her owner in 2007 having been built by the renowned Royal Denship at their Aarhus Shipyard. Built to Lloyds Register, her Caterpillar engines provide comfortable cruising at 12 knots with five spacious cabins for ten guests. Enjoy yourself above decks and relax in the sky lounge and enjoy a film or cool off taking a Jacuzzi on the sky deck. For the more active, there s a gym, swimming pool and water toys.