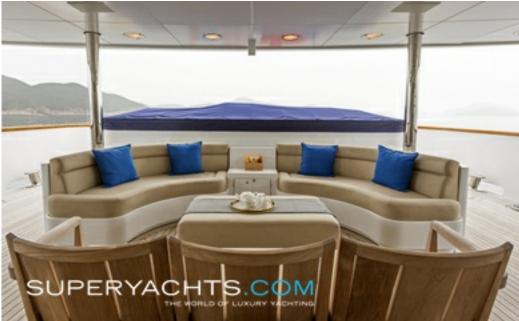

#### **DESCRIPTION**

Conceived by Diana Yacht Design with an interior sculpted by Rune this pretty yacht was delivered to her owner in 2007 having been built by the renowned Royal Denship at their Aarhus Shipyard. Built to Lloyds Register, her Caterpillar engines provide comfortable cruising at 12 knots with five spacious cabins for ten guests. Enjoy yourself above decks and relax in the sky lounge and enjoy a film or cool off taking a Jacuzzi on the sky deck. For the more active, there s a gym, swimming pool and water toys.