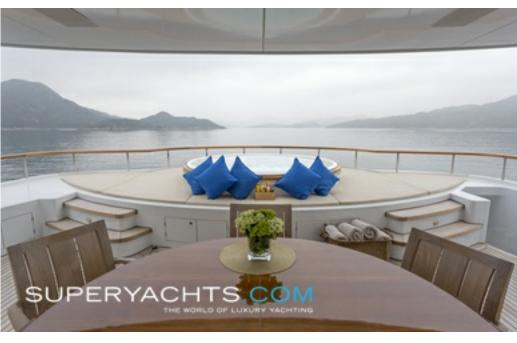

#### **DESCRIPTION**

Conceived by Diana Yacht Design with an interior sculpted by Rune this pretty yacht was delivered to her owner in 2007 having been built by the renowned Royal Denship at their Aarhus Shipyard. Built to Lloyds Register, her Caterpillar engines provide comfortable cruising at 12 knots with five spacious cabins for ten guests. Enjoy yourself above decks and relax in the sky lounge and enjoy a film or cool off taking a Jacuzzi on the sky deck. For the more active, there s a gym, swimming pool and water toys.