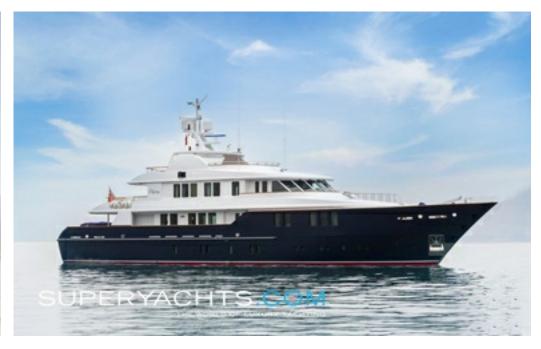

# Royal Denship

44.00m (144'4"ft) | Royal Denship | 2007

### Royal Denship

This elegant lady cuts a sophisticated image due to her traditionally styled steel blue hull and white sleek superstructure.

#### **DESCRIPTION**

Conceived by Diana Yacht Design with an interior sculpted by Rune this pretty yacht was delivered to her owner in 2007 having been built by the renowned Royal Denship at their Aarhus Shipyard. Built to Lloyds Register, her Caterpillar engines provide comfortable cruising at 12 knots with five spacious cabins for ten guests. Enjoy yourself above decks and relax in the sky lounge and enjoy a film or cool off taking a Jacuzzi on the sky deck. For the more active, there s a gym, swimming pool and water toys.