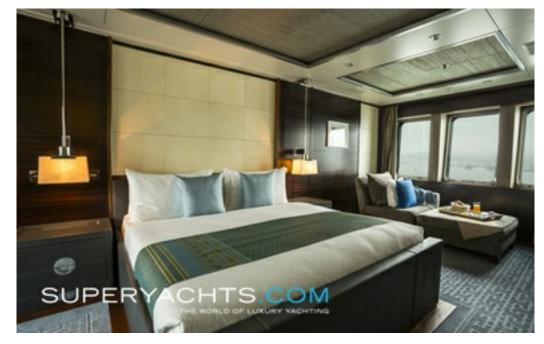

#### **DESCRIPTION**

Conceived by Diana Yacht Design with an interior sculpted by Rune this pretty yacht was delivered to her owner in 2007 having been built by the renowned Royal Denship at their Aarhus Shipyard. Built to Lloyds Register, her Caterpillar engines provide comfortable cruising at 12 knots with five spacious cabins for ten guests. Enjoy yourself above decks and relax in the sky lounge and enjoy a film or cool off taking a Jacuzzi on the sky deck. For the more active, there s a gym, swimming pool and water toys.