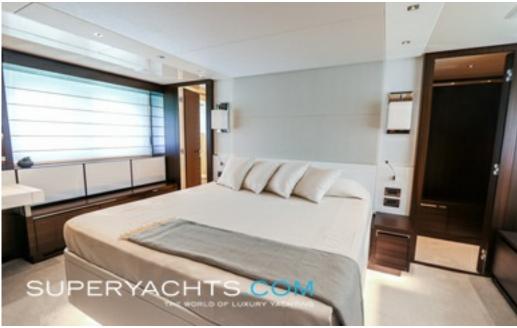

#### ACCOMMODATION

Overnight and weekend trips are a comfortable and enjoyable affair onboard Sanlorenzo SL86, as she offers luxurious space for eight guests over four ensuite cabins.

26.50m (86'11"ft) | 2021