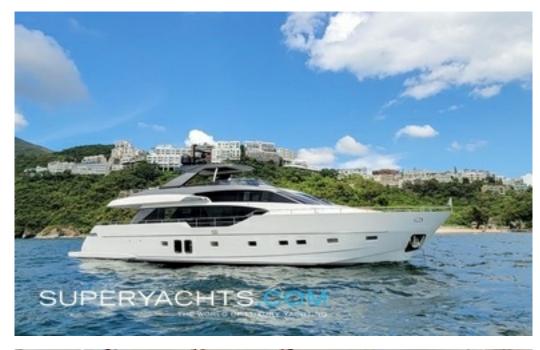

# Sanlorenzo SL86

26.50m (86'11"ft) | Sanlorenzo | 2021

Luxury Yacht Sanlorenzo SL86 For Sale

Sanlorenzo SL86 is a  $26.54 \text{m}/87 \text{ft}\ 10$ " luxury motor yacht delivered in 2021 by Sanlorenzo. She is currently listed for sale with Simpson Marine.

#### **DESCRIPTION**

Sanlorenzo SL86 has had only one season of use, with only 150 hours on her engines, making her in immaculate condition. This stylish 2021 Sanlorenzo SL86 flybridge yacht is currently based in Hong Kong.