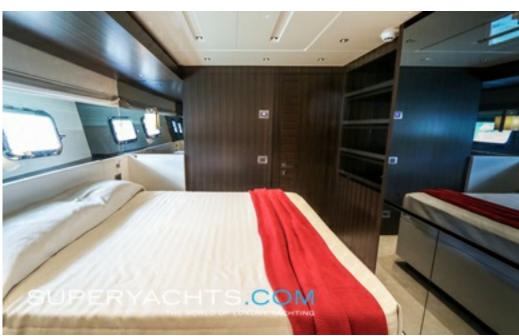

#### ACCOMMODATION

Overnight and weekend trips are a comfortable and enjoyable affair onboard Sanlorenzo SL86, as she offers luxurious space for eight guests over four ensuite cabins.

26.50m (86'11"ft) | 2021