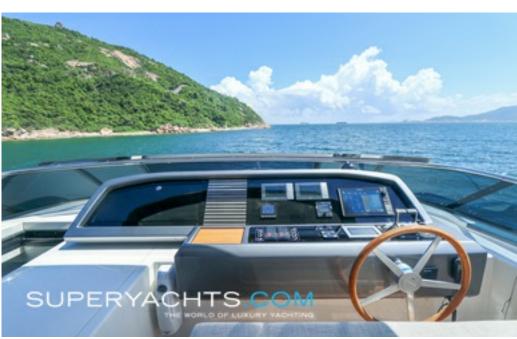

Max Speed: -

Cruising Speed: 27.00 kts

Range: -

Fuel Capacity: 8,000.00 L / 1,759.75 USG Water Capacity: 1,700.00 L / 373.95 USG

**Equipment** 

Generator: Stabilizers: Thrusters: Amenities: -