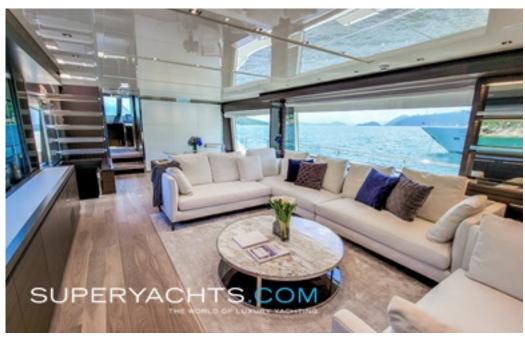

Stepping from the cockpit to the inviting saloon, guests are greeted with beautiful joinery, marble in-laid accents, and amazingly comfortable Minotti sofas. Just forward of the sitting area, a circlular dining table seats up to 8 people.