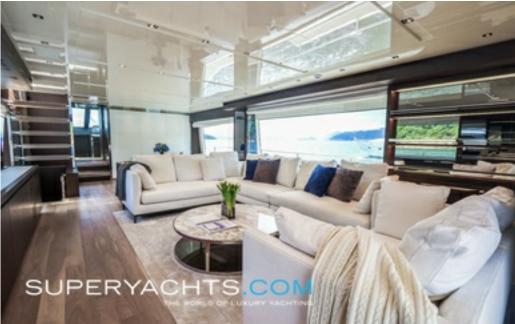

Stepping from the cockpit to the inviting saloon, guests are greeted with beautiful joinery, marble in-laid accents, and amazingly comfortable Minotti sofas. Just forward of the sitting area, a circlular dining table seats up to 8 people.