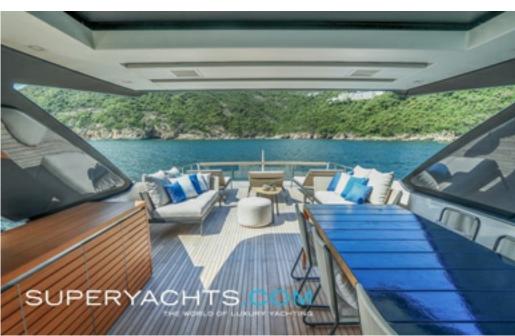

Stepping from the cockpit to the inviting saloon, guests are greeted with beautiful joinery, marble in-laid accents, and amazingly comfortable Minotti sofas. Just forward of the sitting area, a circlular dining table seats up to 8 people.