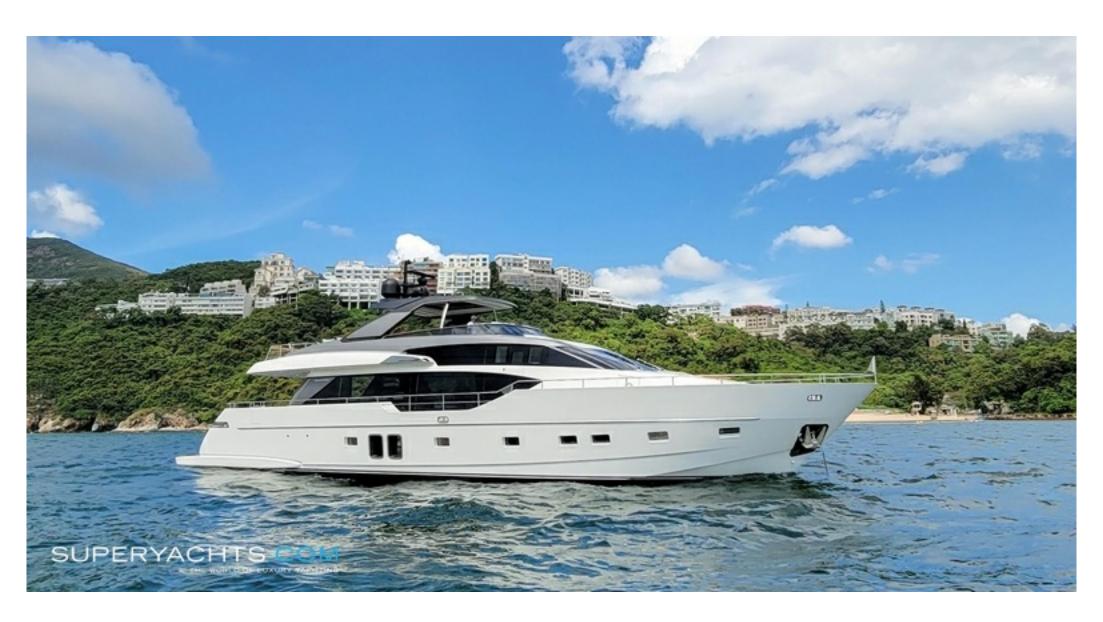

# Sanlorenzo SL86

26.50m (86'11"ft) | Sanlorenzo | 2021

Luxury Yacht Sanlorenzo SL86 For Sale

Sanlorenzo SL86 is a  $26.54 \text{m}/87 \text{ft}\ 10$ " luxury motor yacht delivered in 2021 by Sanlorenzo. She is currently listed for sale with Simpson Marine.

#### **DESCRIPTION**

Sanlorenzo SL86 has had only one season of use, with only 150 hours on her engines, making her in immaculate condition. This stylish 2021 Sanlorenzo SL86 flybridge yacht is currently based in Hong Kong.

Developed with world renowned Officina Italiana Design, the SL86 is a natural progression of the timeless design which has made Sanlorenzo the yard of choice for yachting connoisseurs around the world. Combining innovation with discreet elegance, Sanlorenzo has achieved a fine balance between 'made to measure' modern styling, exceptional engineering and quality.