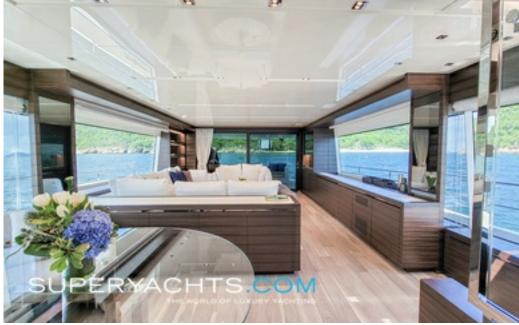

Stepping from the cockpit to the inviting saloon, guests are greeted with beautiful joinery, marble in-laid accents, and amazingly comfortable Minotti sofas. Just forward of the sitting area, a circlular dining table seats up to 8 people.