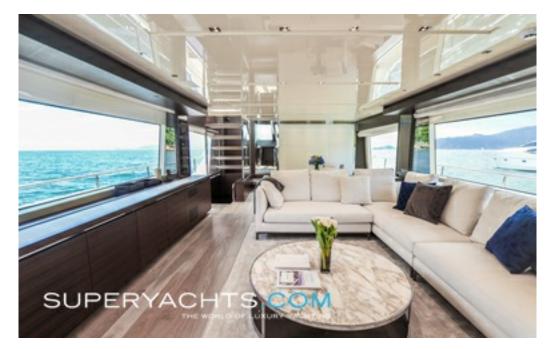

Stepping from the cockpit to the inviting saloon, guests are greeted with beautiful joinery, marble in-laid accents, and amazingly comfortable Minotti sofas. Just forward of the sitting area, a circlular dining table seats up to 8 people.