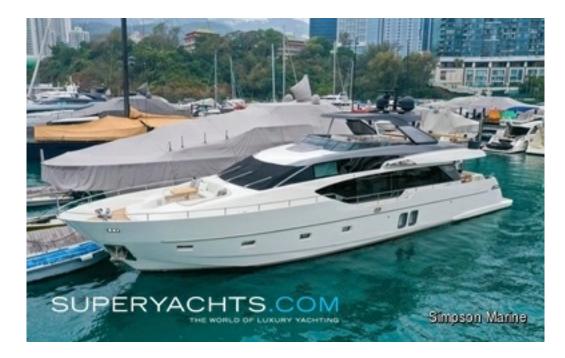

# Sanlorenzo SL86

26.80m (87'11"ft) | Sanlorenzo | 2019

Luxury Yacht SANLORENZO SL86 Listed For Sale

SANLORENZO SL86 is a luxury 26.80m motor yacht delivered in 2019 by Sanlorenzo. She is currently listed for sale with Simpson Marine.

#### **DESCRIPTION**

This stunning and stylish Sanlorenzo SL86 was built in 2019, channeling the SL86's signature styling with a plethora of innovations and an unparalleled level of customisation. She was developed together with Officina Italiana Design, showcasing a natural progression of the timeless design. She exudes elegance, with a fine balance between 'made-to-measure' modern styling, exceptional engineering and quality.