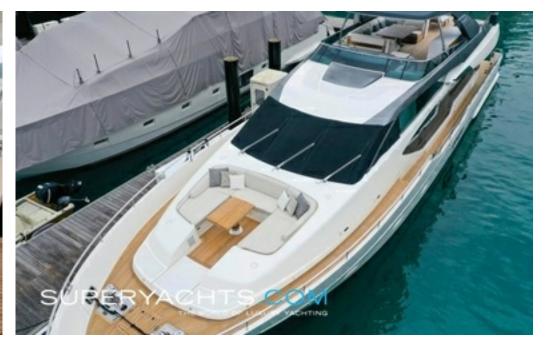

# Sanlorenzo SL86

26.80m (87'11"ft) | Sanlorenzo | 2019

Luxury Yacht SANLORENZO SL86 Listed For Sale

SANLORENZO SL86 is a luxury 26.80m motor yacht delivered in 2019 by Sanlorenzo. She is currently listed for sale with Simpson Marine.

#### **DESCRIPTION**

This stunning and stylish Sanlorenzo SL86 was built in 2019, channeling the SL86's signature styling with a plethora of innovations and an unparalleled level of customisation. She was developed together with Officina Italiana Design, showcasing a natural progression of the timeless design. She exudes elegance, with a fine balance between 'made-to-measure' modern styling, exceptional engineering and quality.