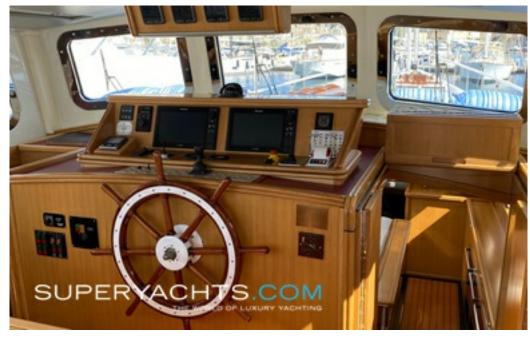

#### **DESCRIPTION**

TELSTAR VI embodies the timeless elegance of a classical auxiliary ketch from the 1960s, while offering the modern luxuries, amenities, and advantages of a contemporary yacht.

Designed by renowned naval architect Alan Buchanan in 1967 and crafted by Cantiere Craglietto Yard no. 62 in Italy, TELSTAR VI spans over 29 meters of pure comfort. Her exceptional strength and impressive long-range capabilities make her ideal for both local and global cruising, ensuring endless enjoyment on the seas.