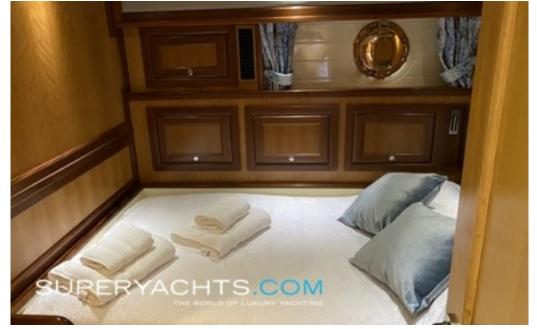

#### **ACCOMMODATION**

TELSTAR VI can comfortably accommodate six guests in three cabins comprised of one master suite, one double and one twin, each classically styled by Linleys of London. Additionally, all bathrooms onboard feature a unique mosaic tile feature.