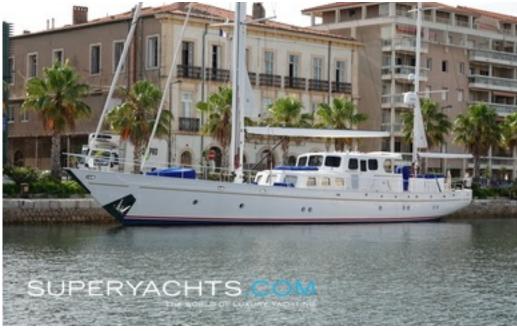

# Luxury Yacht TELSTAR VI for Sale

TELSTAR VI is a luxury 29.65m sailing yacht delivered in 1968 by Cantiere Craglitetto Yard and later rebuilt in 2019. She is currently listed for sale with Bernard Gallay Yacht Brokerage.

#### **DESCRIPTION**

TELSTAR VI embodies the timeless elegance of a classical auxiliary ketch from the 1960s, while offering the modern luxuries, amenities, and advantages of a contemporary yacht.

Designed by renowned naval architect Alan Buchanan in 1967 and crafted by Cantiere Craglietto Yard no. 62 in Italy, TELSTAR VI spans over 29 meters of pure comfort. Her exceptional strength and impressive long-range capabilities make her ideal for both local and global cruising, ensuring endless enjoyment on the seas.