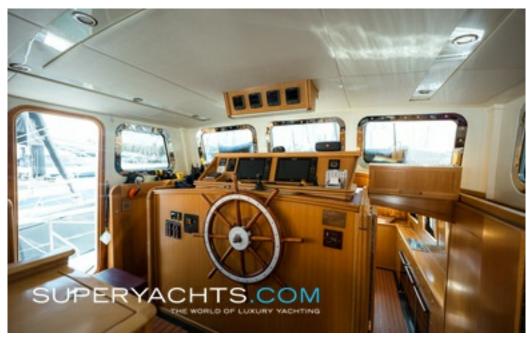

#### **DESCRIPTION**

TELSTAR VI embodies the timeless elegance of a classical auxiliary ketch from the 1960s, while offering the modern luxuries, amenities, and advantages of a contemporary yacht.

Designed by renowned naval architect Alan Buchanan in 1967 and crafted by Cantiere Craglietto Yard no. 62 in Italy, TELSTAR VI spans over 29 meters of pure comfort. Her exceptional strength and impressive long-range capabilities make her ideal for both local and global cruising, ensuring endless enjoyment on the seas.