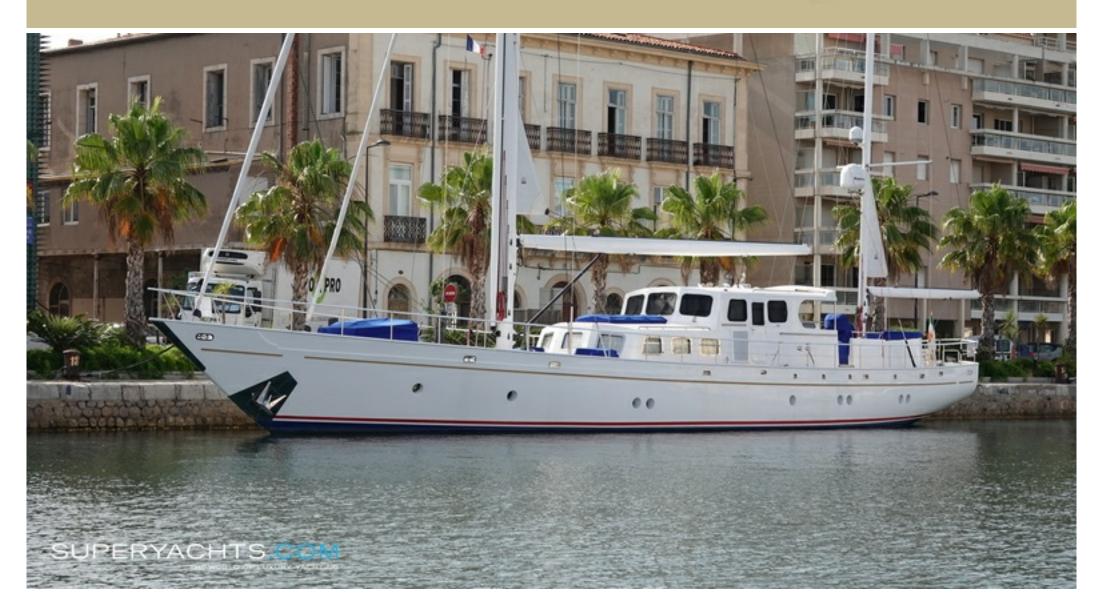

# TELSTAR VI

29.65m (97'3"ft) | Cantiere Craglietto Yard | 1968

# Luxury Yacht TELSTAR VI for Sale

TELSTAR VI is a luxury 29.65m sailing yacht delivered in 1968 by Cantiere Craglitetto Yard and later rebuilt in 2019. She is currently listed for sale with Bernard Gallay Yacht Brokerage.

#### **DESCRIPTION**

TELSTAR VI embodies the timeless elegance of a classical auxiliary ketch from the 1960s, while offering the modern luxuries, amenities, and advantages of a contemporary yacht.

Designed by renowned naval architect Alan Buchanan in 1967 and crafted by Cantiere Craglietto Yard no. 62 in Italy, TELSTAR VI spans over 29 meters of pure comfort. Her exceptional strength and impressive long-range capabilities make her ideal for both local and global cruising, ensuring endless enjoyment on the seas.