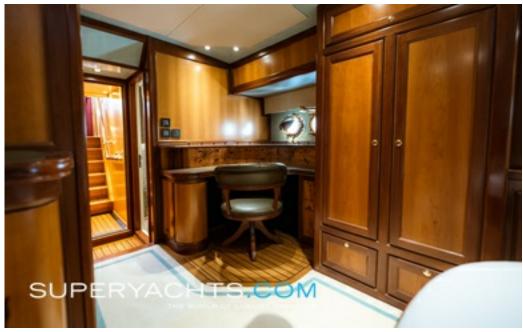

#### **ACCOMMODATION**

TELSTAR VI can comfortably accommodate six guests in three cabins comprised of one master suite, one double and one twin, each classically styled by Linleys of London. Additionally, all bathrooms onboard feature a unique mosaic tile feature.