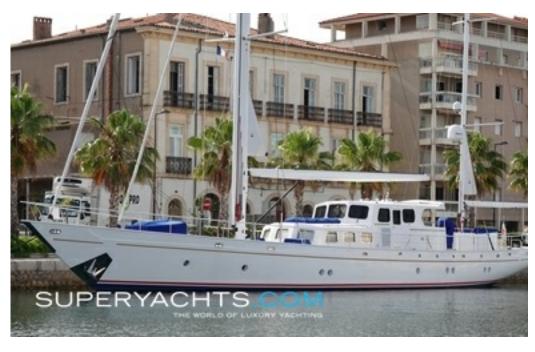

# Luxury Yacht TELSTAR VI for Sale

TELSTAR VI is a luxury 29.65m sailing yacht delivered in 1968 by Cantiere Craglitetto Yard and later rebuilt in 2019. She is currently listed for sale with Bernard Gallay Yacht Brokerage.

#### **DESCRIPTION**

TELSTAR VI embodies the timeless elegance of a classical auxiliary ketch from the 1960s, while offering the modern luxuries, amenities, and advantages of a contemporary yacht.

Designed by renowned naval architect Alan Buchanan in 1967 and crafted by Cantiere Craglietto Yard no. 62 in Italy, TELSTAR VI spans over 29 meters of pure comfort. Her exceptional strength and impressive long-range capabilities make her ideal for both local and global cruising, ensuring endless enjoyment on the seas.