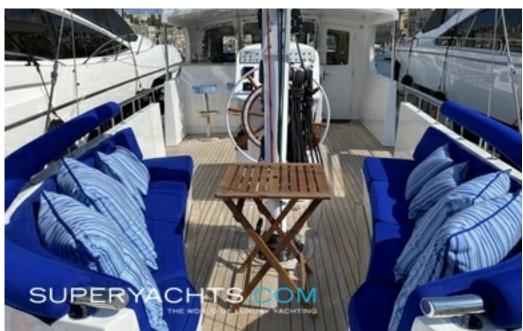

#### **DESCRIPTION**

TELSTAR VI embodies the timeless elegance of a classical auxiliary ketch from the 1960s, while offering the modern luxuries, amenities, and advantages of a contemporary yacht.

Designed by renowned naval architect Alan Buchanan in 1967 and crafted by Cantiere Craglietto Yard no. 62 in Italy, TELSTAR VI spans over 29 meters of pure comfort. Her exceptional strength and impressive long-range capabilities make her ideal for both local and global cruising, ensuring endless enjoyment on the seas.