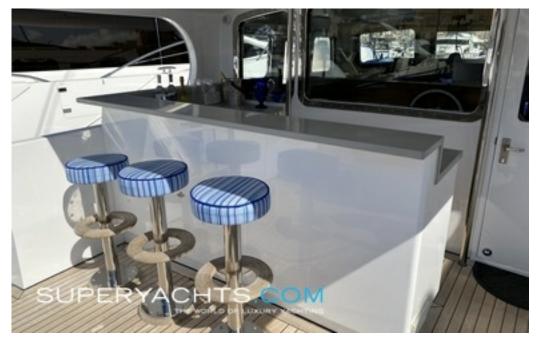

#### **ACCOMMODATION**

TELSTAR VI can comfortably accommodate six guests in three cabins comprised of one master suite, one double and one twin, each classically styled by Linleys of London. Additionally, all bathrooms onboard feature a unique mosaic tile feature.