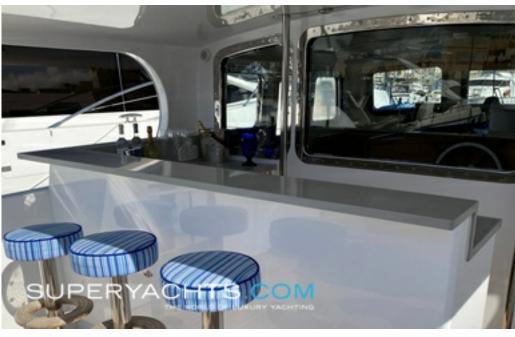

#### **ACCOMMODATION**

TELSTAR VI can comfortably accommodate six guests in three cabins comprised of one master suite, one double and one twin, each classically styled by Linleys of London. Additionally, all bathrooms onboard feature a unique mosaic tile feature.