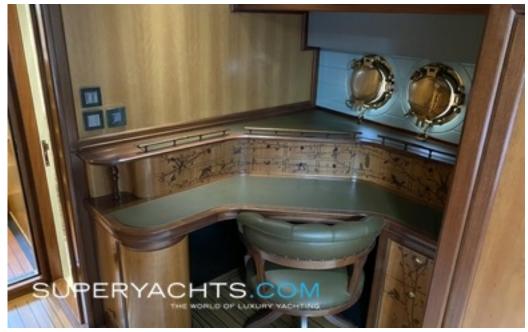

#### **ACCOMMODATION**

TELSTAR VI can comfortably accommodate six guests in three cabins comprised of one master suite, one double and one twin, each classically styled by Linleys of London. Additionally, all bathrooms onboard feature a unique mosaic tile feature.