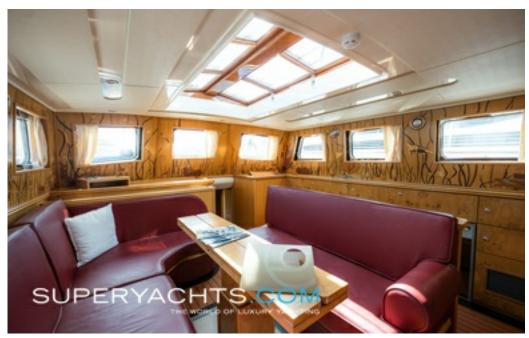

#### **DESCRIPTION**

TELSTAR VI embodies the timeless elegance of a classical auxiliary ketch from the 1960s, while offering the modern luxuries, amenities, and advantages of a contemporary yacht.

Designed by renowned naval architect Alan Buchanan in 1967 and crafted by Cantiere Craglietto Yard no. 62 in Italy, TELSTAR VI spans over 29 meters of pure comfort. Her exceptional strength and impressive long-range capabilities make her ideal for both local and global cruising, ensuring endless enjoyment on the seas.