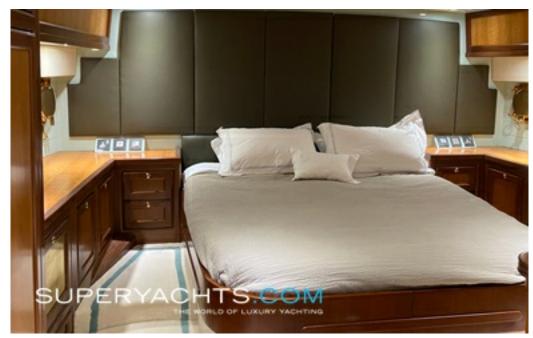

#### **ACCOMMODATION**

TELSTAR VI can comfortably accommodate six guests in three cabins comprised of one master suite, one double and one twin, each classically styled by Linleys of London. Additionally, all bathrooms onboard feature a unique mosaic tile feature.