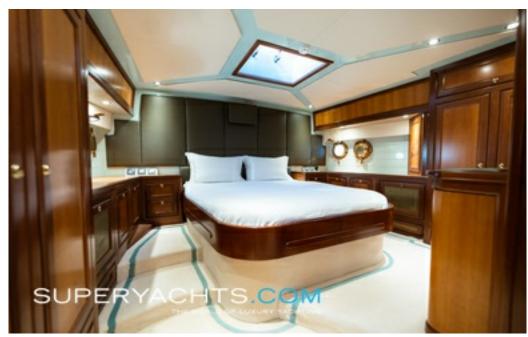

#### **ACCOMMODATION**

TELSTAR VI can comfortably accommodate six guests in three cabins comprised of one master suite, one double and one twin, each classically styled by Linleys of London. Additionally, all bathrooms onboard feature a unique mosaic tile feature.